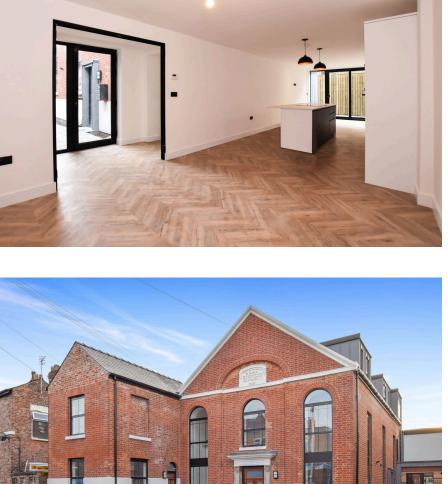

# The Chapel, Chapel Lane, Stockton Heath, Warrington £1,395PCM (Deposit: £1,609)

Tax Band: Furnished: Unfurnished

A unique opportunity to let part of the former Independent Methodist Chapel in the heart of Stockton Heath village. This stunning period conversion by award winning local builders Bold Projects simply must be viewed to be fully appreciated. There are a total of six, high quality, self contained apartments within the development. Please contact our Stockton Heath office directly to arrange a viewing & secure your reservation.

Apartment Two is a ground floor unit with it's own independent access door, hall, a huge 36ft open plan living / dining / kitchen space with integrated appliances, two double bedrooms, bathroom and private courtyard garden with southerly aspect.