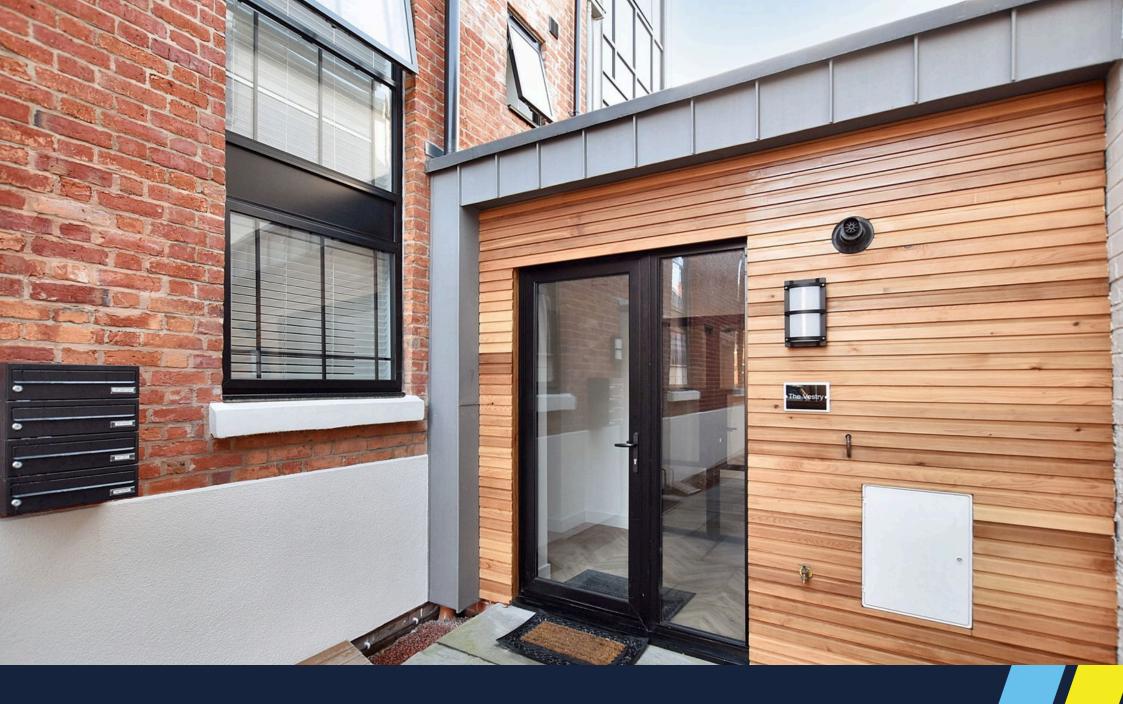

Apartment Two is a ground floor unit with it's own independent access door, hall, a huge 36ft open plan living / dining / kitchen space with integrated appliances, two double bedrooms, bathroom and private courtyard garden with southerly aspect.