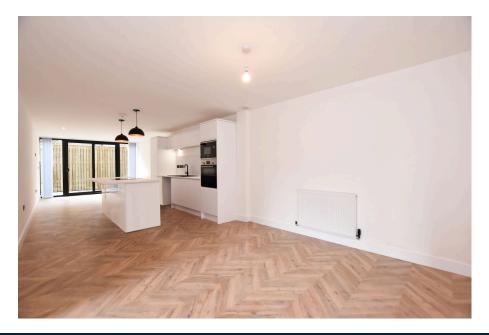

Apartment Two is a ground floor unit with it's own independent access door, hall, a huge 36ft open plan living / dining / kitchen space with integrated appliances, two double bedrooms, bathroom and private courtyard garden with southerly aspect.