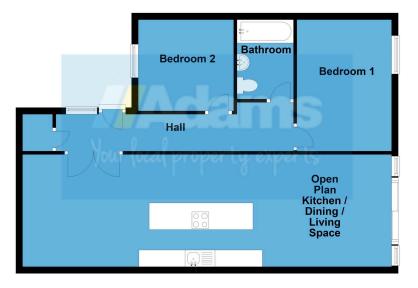

Apartment Two is a ground floor unit with it's own independent access door, hall, a huge 36ft open plan living / dining / kitchen space with integrated appliances, two double bedrooms, bathroom and private courtyard garden with southerly aspect.

#### **Ground Floor**