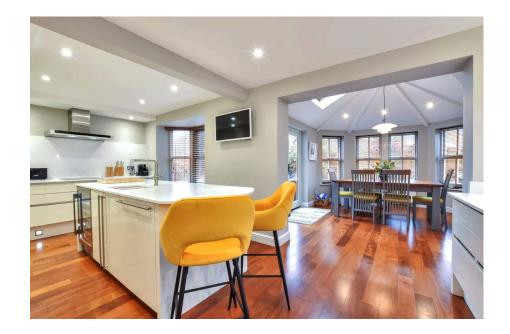

# **//Adams**

A superb extended detached home within easy walking distance of Stockton Heath village.

Features of the immaculate accommodation include; entrance hall, cloaks / WC, study, lounge with log burning stove, an impressive kitchen with open plan dining / family / garden room off, utility / boot room, four double bedrooms, two refitted ensuites & family bathroom. Outside there is driveway parking for two cars, a double garage and fully landscaped gardens.