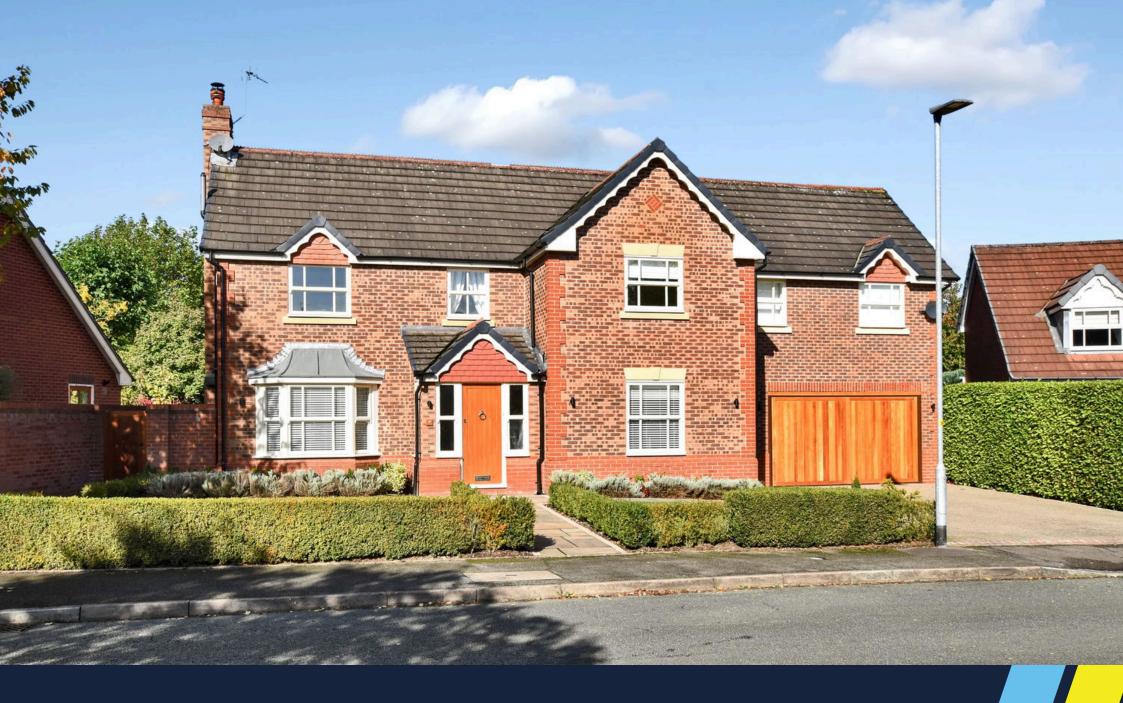

# **//Adams**

A superb extended detached home within easy walking distance of Stockton Heath village.

Features of the immaculate accommodation include; entrance hall, cloaks / WC, study, lounge with log burning stove, an impressive kitchen with open plan dining / family / garden room off, utility / boot room, four double bedrooms, two refitted ensuites & family bathroom. Outside there is driveway parking for two cars, a double garage and fully landscaped gardens.

## **Double Garage & Driveway Parking**

Electrically operated 'up and over' style door. Integral access door. Power and light supplied. Double width resin driveway with off road parking for two vehicles.

### **Gardens**

Fully landscaped gardens to both front and rear elevations. Patio seating area with hot tub at rear.