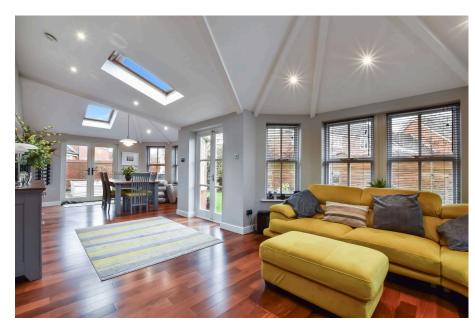

# **//Adams**

A superb extended detached home within easy walking distance of Stockton Heath village.

Features of the immaculate accommodation include; entrance hall, cloaks / WC, study, lounge with log burning stove, an impressive kitchen with open plan dining / family / garden room off, utility / boot room, four double bedrooms, two refitted ensuites & family bathroom. Outside there is driveway parking for two cars, a double garage and fully landscaped gardens.