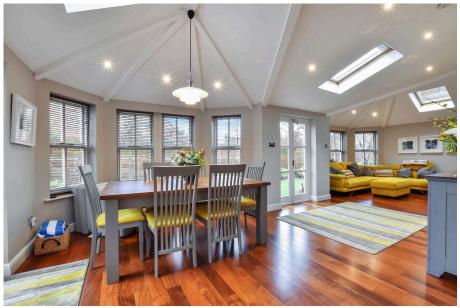

# **//Adams**

A superb extended detached home within easy walking distance of Stockton Heath village.

Features of the immaculate accommodation include; entrance hall, cloaks / WC, study, lounge with log burning stove, an impressive kitchen with open plan dining / family / garden room off, utility / boot room, four double bedrooms, two refitted ensuites & family bathroom. Outside there is driveway parking for two cars, a double garage and fully landscaped gardens.