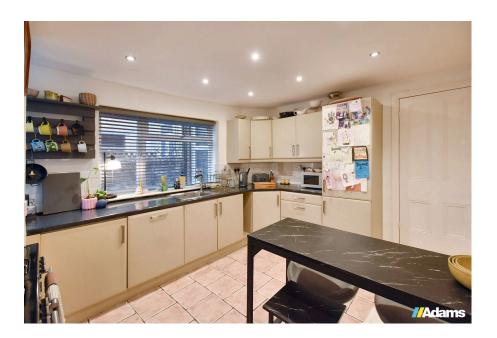

Features of the well presented accommodation include; entrance porch & hall, cellar, open plan lounge / dining room, breakfast kitchen with integrated appliances, utility, WC, first floor landing, three double bedrooms, second floor four piece bathroom and a pleasant South facing courtyard garden at the rear. The large loft area provides useful additional storage & excellent scope for conversion if required / desired (subject to the necessary consents being obtained).