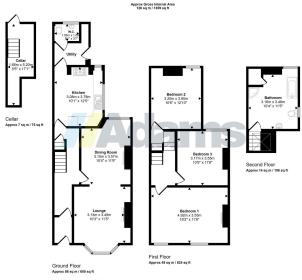

Features of the well presented accommodation include; entrance porch & hall, cellar, open plan lounge / dining room, breakfast kitchen with integrated appliances, utility, WC, first floor landing, three double bedrooms, second floor four piece bathroom and a pleasant South facing courtyard garden at the rear. The large loft area provides useful additional storage & excellent scope for conversion if required / desired (subject to the necessary consents being obtained).

## Note

All measurements are approximate. No appliances or central heating systems referred to within these particulars have been tested and therefore their working order cannot be verified. Floor plans are for guide purposes only and all dimensions are approximate and are not to be used for room and furniture planning.