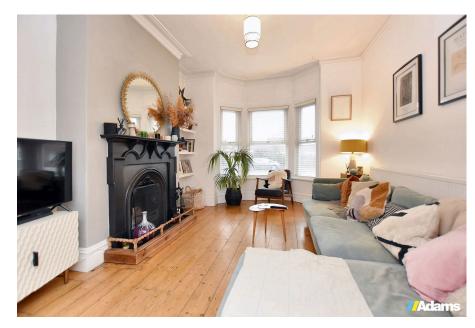

Features of the well presented accommodation include; entrance porch & hall, cellar, open plan lounge / dining room, breakfast kitchen with integrated appliances, utility, WC, first floor landing, three double bedrooms, second floor four piece bathroom and a pleasant South facing courtyard garden at the rear. The large loft area provides useful additional storage & excellent scope for conversion if required / desired (subject to the necessary consents being obtained).

## **Agents Notes**

Tenure: Freehold

Council Tax Band: D

Local Authority: Warrington Borough Council

Popular & Convenient Position

Attractive Period Features

• Open Plan Lounge / Diner

· Breakfast Kitchen