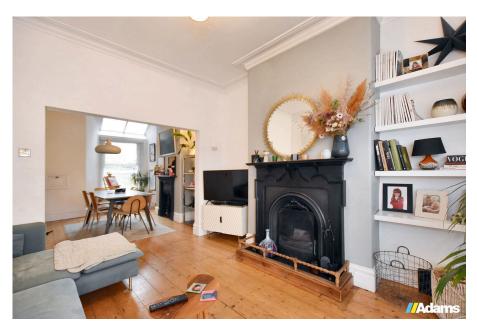

Features of the well presented accommodation include; entrance porch & hall, cellar, open plan lounge / dining room, breakfast kitchen with integrated appliances, utility, WC, first floor landing, three double bedrooms, second floor four piece bathroom and a pleasant South facing courtyard garden at the rear. The large loft area provides useful additional storage & excellent scope for conversion if required / desired (subject to the necessary consents being obtained).

## **Agents Notes**

Tenure: Freehold

Council Tax Band: D

Local Authority: Warrington Borough Council

Popular & Convenient Position

Attractive Period Features

• Open Plan Lounge / Diner

· Breakfast Kitchen