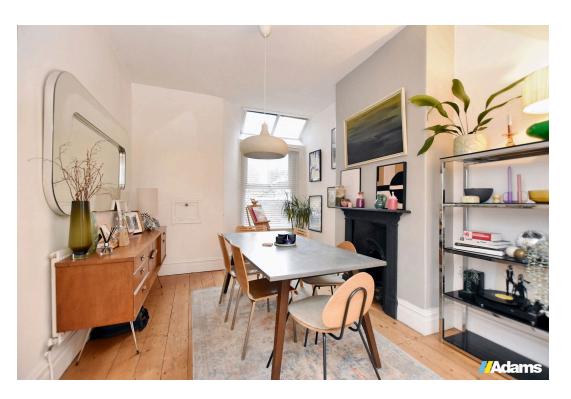

Features of the well presented accommodation include; entrance porch & hall, cellar, open plan lounge / dining room, breakfast kitchen with integrated appliances, utility, WC, first floor landing, three double bedrooms, second floor four piece bathroom and a pleasant South facing courtyard garden at the rear. The large loft area provides useful additional storage & excellent scope for conversion if required / desired (subject to the necessary consents being obtained).

## **Agents Notes**

Tenure: Freehold

Council Tax Band: D

Local Authority: Warrington Borough Council

Popular & Convenient Position

Attractive Period Features

• Open Plan Lounge / Diner

· Breakfast Kitchen