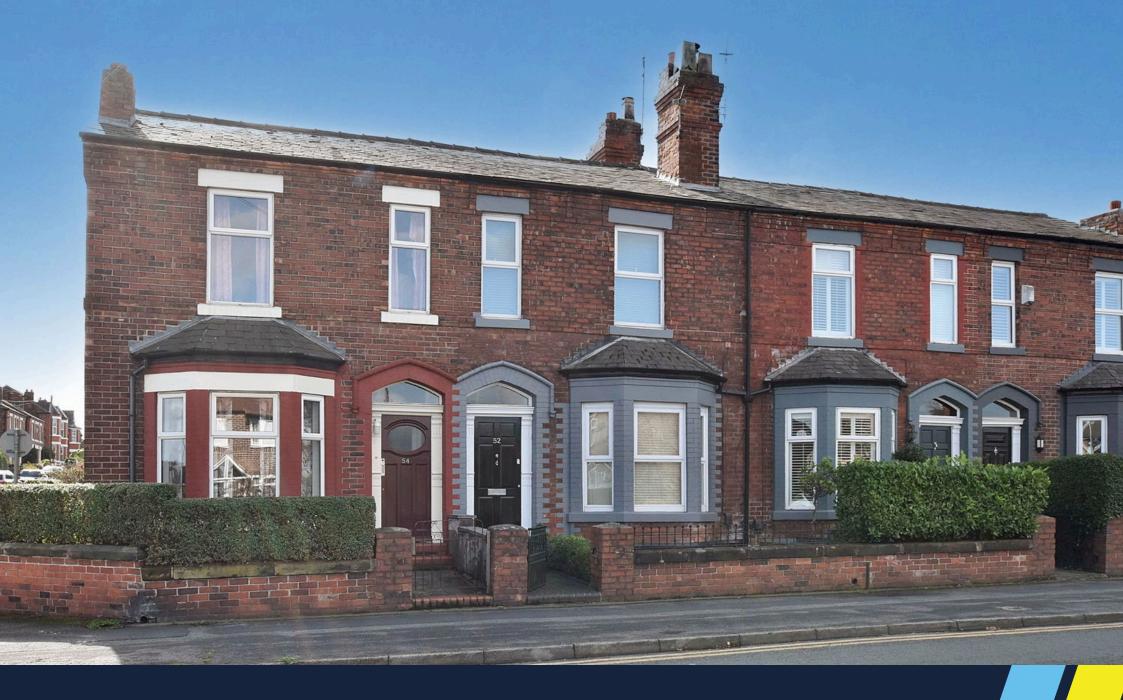

## Knutsford Road, Grappenhall, WA4 2PB

Offers Over £325,000

An attractive, larger style bay fronted period terrace located in a prime position on Knutsford Road and offered for sale with the benefit of having 'no chain' delay.

Features of the well presented accommodation include; entrance porch & hall, cellar, open plan lounge / dining room, breakfast kitchen with integrated appliances, utility, WC, first floor landing, three double bedrooms, second floor four piece bathroom and a pleasant South facing courtyard garden at the rear. The large loft area provides useful additional storage & excellent scope for conversion if required / desired (subject to the necessary consents being obtained).