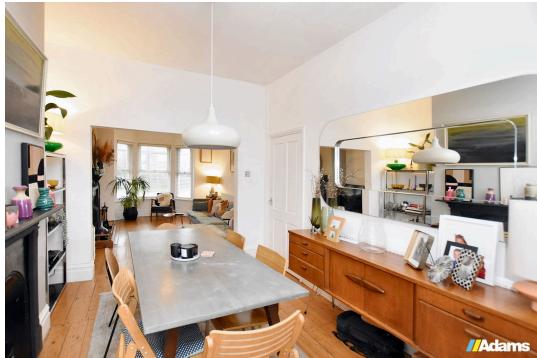

Features of the well presented accommodation include; entrance porch & hall, cellar, open plan lounge / dining room, breakfast kitchen with integrated appliances, utility, WC, first floor landing, three double bedrooms, second floor four piece bathroom and a pleasant South facing courtyard garden at the rear. The large loft area provides useful additional storage & excellent scope for conversion if required / desired (subject to the necessary consents being obtained).

## **Agents Notes**

Tenure: Freehold

Council Tax Band: D

Local Authority: Warrington Borough Council

Popular & Convenient Position

Attractive Period Features

• Open Plan Lounge / Diner

· Breakfast Kitchen