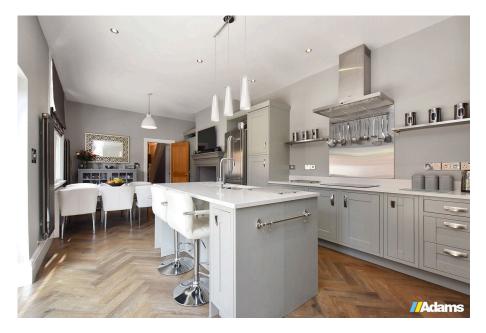

## **Grappenhall Road, Stockton Heath, WA4 2AG** £825,000

**⊨** 4 **⊨** 2 **⊆** 2

A stunning period semi of truly impressive proportions located in one of Stockton Heath's premier addresses.

Offering over 2700 sqft of high quality accommodation over four floors, this superb family home must be viewed to be fully appreciated. In brief details it includes; entrance porch & hall, three separate reception rooms, breakfast kitchen, utility, WC, a professionally converted cellar, three first floor double bedrooms, four piece family bathroom and an impressive top floor master bedroom with huge ensuite. Externally there is driveway parking to the front, additional parking at the rear and a fully landscaped, low maintenance South facing garden.