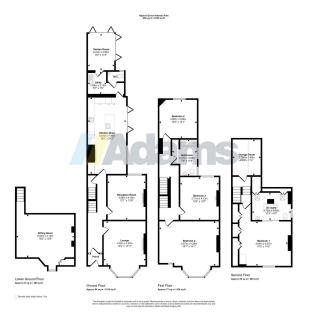

Offering over 2700 sqft of high quality accommodation over four floors, this superb family home must be viewed to be fully appreciated. In brief details it includes; entrance porch & hall, three separate reception rooms, breakfast kitchen, utility, WC, a professionally converted cellar, three first floor double bedrooms, four piece family bathroom and an impressive top floor master bedroom with huge ensuite. Externally there is driveway parking to the front, additional parking at the rear and a fully landscaped, low maintenance South facing garden.

## Note

All measurements are approximate. No appliances or central heating systems referred to within these particulars have been tested and therefore their working order cannot be verified. Floor plans are for guide purposes only and all dimensions are approximate and are not to be used for room and furniture planning.