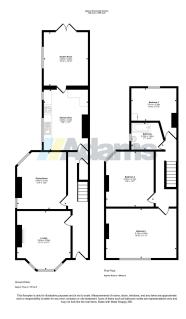

**//Adams** 

A substantial period semi located a prime position on Fairfield Road and benefitting from a South facing garden with direct access onto Alexandra Park at the rear.

The well maintained accommodation briefly includes; entrance hall, lounge, dining room, breakfast kitchen, garden room, first floor landing, three good size bedrooms and a family bathroom.

## Note

All measurements are approximate. No appliances or central heating systems referred to within these particulars have been tested and therefore their working order cannot be verified. Floor plans are for guide purposes only and all dimensions are approximate and are not to be used for room and furniture planning.