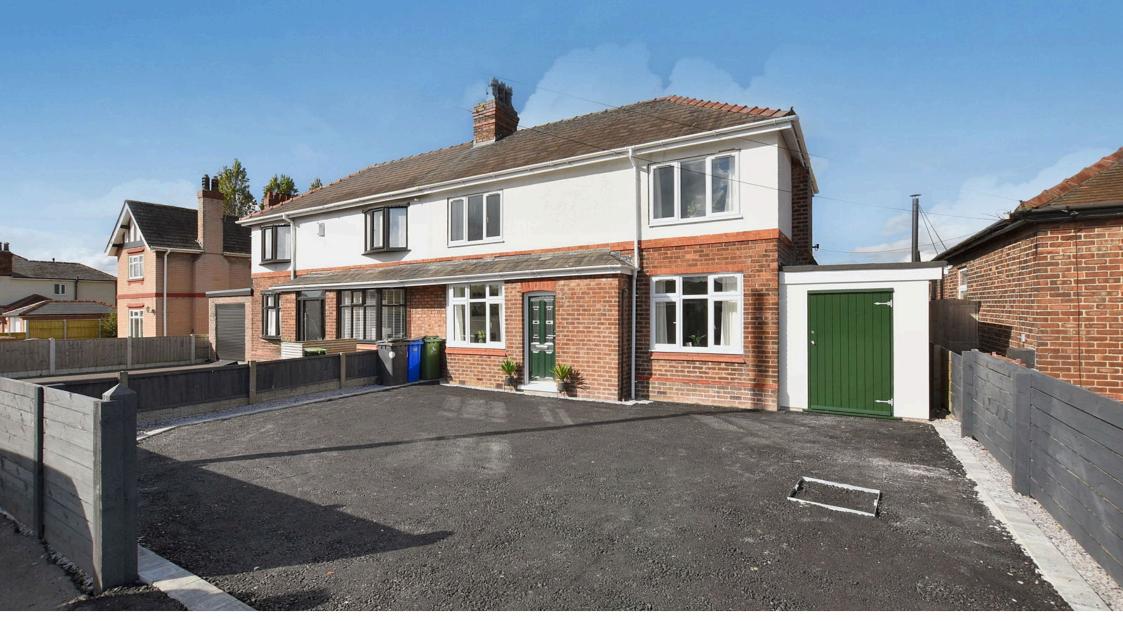

# Runcorn Road, Moore, Warrington, Cheshire

This comprehensively remodelled and extended semi-detached home occupies a prime position on Runcorn Road, Moore and benefits from open aspect views to both the front and rear elevations.

Features of the accommodation include; entrance hall, two separate reception rooms, a 26ft kitchen / diner, utility, WC, three bedrooms and family bathroom. Outside there is driveway parking for several cars, brick built garage / store and a large rear garden.

## **Agents Notes**

During the last twelve months this property has been comprehensively extended & remodelled by our clients. The accommodation benefits from new windows & doors (remainder of 10 year fensa guarantee), a new central heating system, a full rewire & replumb.