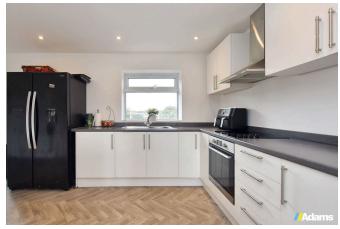

Features of the accommodation include; entrance hall, two separate reception rooms, a 26ft kitchen / diner, utility, WC, three bedrooms and family bathroom. Outside there is driveway parking for several cars, brick built garage / store and a large rear garden.