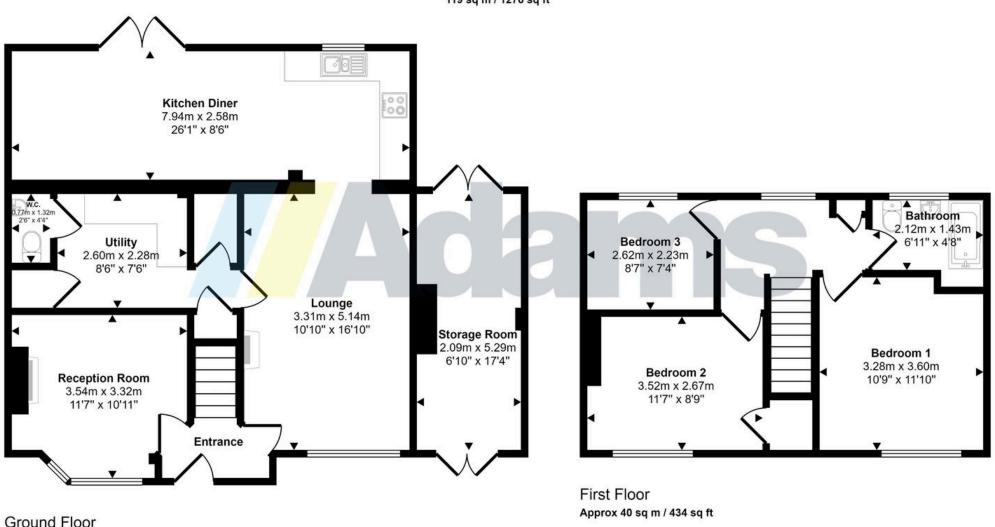

Features of the accommodation include; entrance hall, two separate reception rooms, a 26ft kitchen / diner, utility, WC, three bedrooms and family bathroom. Outside there is driveway parking for several cars, brick built garage / store and a large rear garden.

### **Note**

All measurements are approximate. No appliances or central heating systems referred to within these particulars have been tested and therefore their working order cannot be verified. Floor plans are for guide purposes only and all dimensions are approximate and are not to be used for room and furniture planning.

#### Approx Gross Internal Area 119 sq m / 1276 sq ft

Ground Floor Approx 78 sq m / 842 sq ft

This floorplan is only for illustrative purposes and is not to scale. Measurements of rooms, doors, windows, and any items are approximate and no responsibility is taken for any error, omission or mis-statement. Icons of items such as bathroom suites are representations only and may not look like the real items. Made with Made Snappy 360.