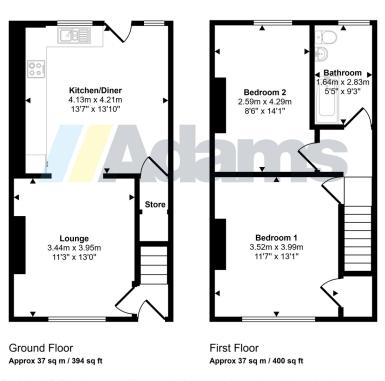

Approx Gross Internal Area 74 sq m / 793 sq ft

This floorplan is only for illustrative purposes and is not to scale. Measurements of rooms, doors, windows, and any items are approximate and no responsibility is taken for any error, omission or mis-statement. Icons of items such as bathroom suites are representations only and may not look like the real items. Made with Made Snappy 360.