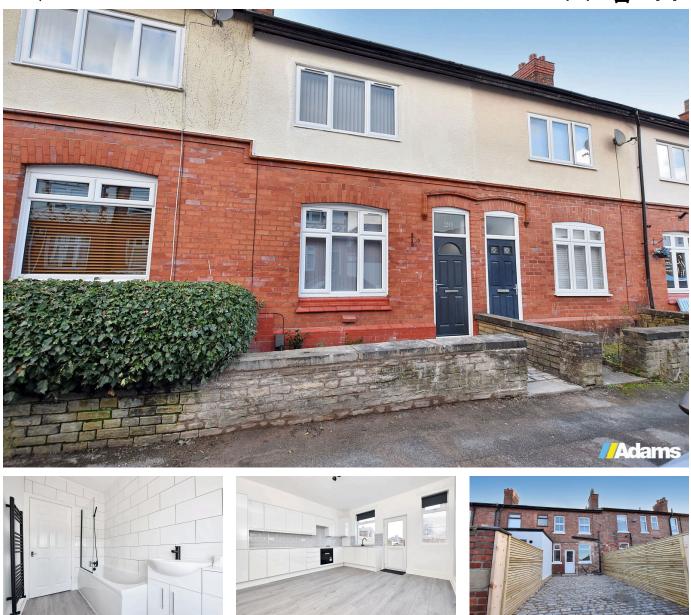

## **Dundonald Avenue, Stockton Heath WA4**

£275,000

2 1 1

\*\*\*\*\*PRIVATE PARKING AT REAR\*\*\*\*

A newly renovated, fully modernised traditional 2 bed terrace in the heart of Stockton Heath village.

Features include; UPVC double glazing, gas fired central heating, entrance porch, lounge, open plan dining room / kitchen with integrated appliances, first floor landing, two double bedrooms and modern bathroom. Outside there is a large gated courtyard garden with vehicle access for private parking.

## **Key Features**

- Central Stockton Heath Location
- Fully Renovated
- Two Bedrooms
- New Integrated Appliances
- No Chain Delay

- Driveway Parking At Rear
- Traditional Mid Terrace House
- Large Open Plan Kitchen / Diner
- Modern Bathroom
- Early Viewing Advised