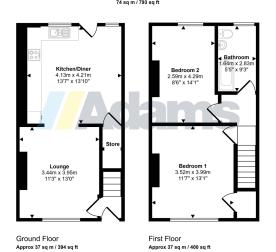

Tenure: Freehold

Local Authority: Warrington Borough Council

Council Tax Band: B

This floorplan is only for illustrative purposes and is not to scale. Measurements of rooms, doors, windows, and any items are approximate and no responsibility is taken for any error, omission or mis-statement. Icons of Items such as bathroom sultes are representations only and may not look like the real items. Made with Made Snappy 360.