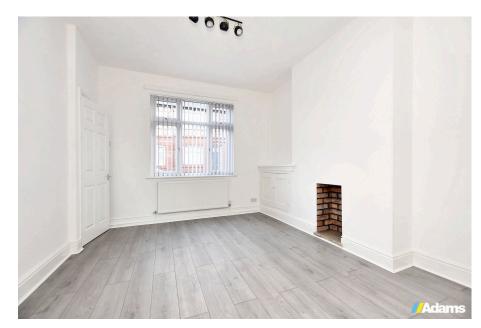

## \*\*\*\*\*PRIVATE PARKING AT REAR\*\*\*\*

A newly renovated, fully modernised traditional 2 bed terrace in the heart of Stockton Heath village.

Features include; UPVC double glazing, gas fired central heating, entrance porch, lounge, open plan dining room / kitchen with integrated appliances, first floor landing, two double bedrooms and modern bathroom. Outside there is a large gated courtyard garden with vehicle access for private parking.

- Central Stockton Heath Location
- Driveway Parking At Rear

· Fully Renovated

 Traditional Mid Terrace House

Two Bedrooms

- Large Open Plan Kitchen / Diner
- New Integrated Appliances
- Modern Bathroom

No Chain Delay