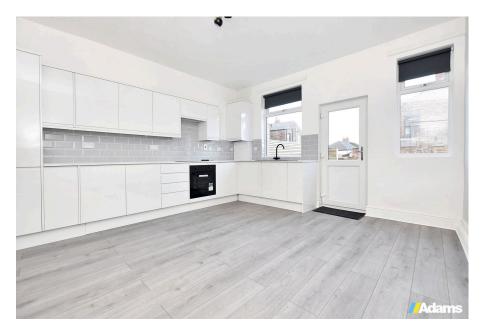

## \*\*\*\*\*PRIVATE PARKING AT REAR\*\*\*\*

A newly renovated, fully modernised traditional 2 bed terrace in the heart of Stockton Heath village.

Features include; UPVC double glazing, gas fired central heating, entrance porch, lounge, open plan dining room / kitchen with integrated appliances, first floor landing, two double bedrooms and modern bathroom. Outside there is a large gated courtyard garden with vehicle access for private parking.

- Central Stockton Heath Location
- Driveway Parking At Rear

· Fully Renovated

 Traditional Mid Terrace House

Two Bedrooms

- Large Open Plan Kitchen / Diner
- New Integrated Appliances
- Modern Bathroom

No Chain Delay