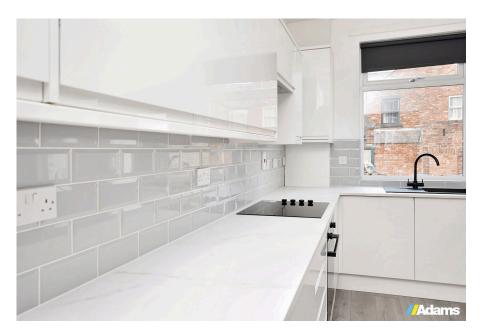

## \*\*\*\*\*PRIVATE PARKING AT REAR\*\*\*\*

A newly renovated, fully modernised traditional 2 bed terrace in the heart of Stockton Heath village.

Features include; UPVC double glazing, gas fired central heating, entrance porch, lounge, open plan dining room / kitchen with integrated appliances, first floor landing, two double bedrooms and modern bathroom. Outside there is a large gated courtyard garden with vehicle access for private parking.

- Central Stockton Heath Location
- Driveway Parking At Rear

· Fully Renovated

 Traditional Mid Terrace House

Two Bedrooms

- Large Open Plan Kitchen / Diner
- New Integrated Appliances
- Modern Bathroom

No Chain Delay