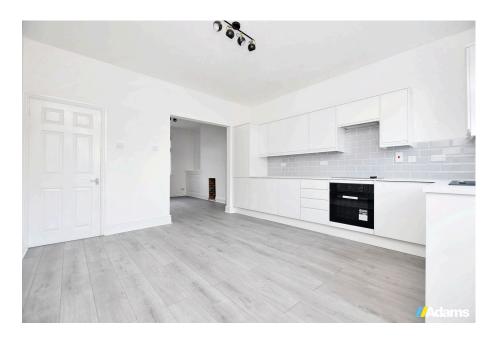

## \*\*\*\*\*PRIVATE PARKING AT REAR\*\*\*\*

A newly renovated, fully modernised traditional 2 bed terrace in the heart of Stockton Heath village.

Features include; UPVC double glazing, gas fired central heating, entrance porch, lounge, open plan dining room / kitchen with integrated appliances, first floor landing, two double bedrooms and modern bathroom. Outside there is a large gated courtyard garden with vehicle access for private parking.

- Central Stockton Heath Location
- Driveway Parking At Rear

· Fully Renovated

 Traditional Mid Terrace House

Two Bedrooms

- Large Open Plan Kitchen / Diner
- New Integrated Appliances
- Modern Bathroom

No Chain Delay