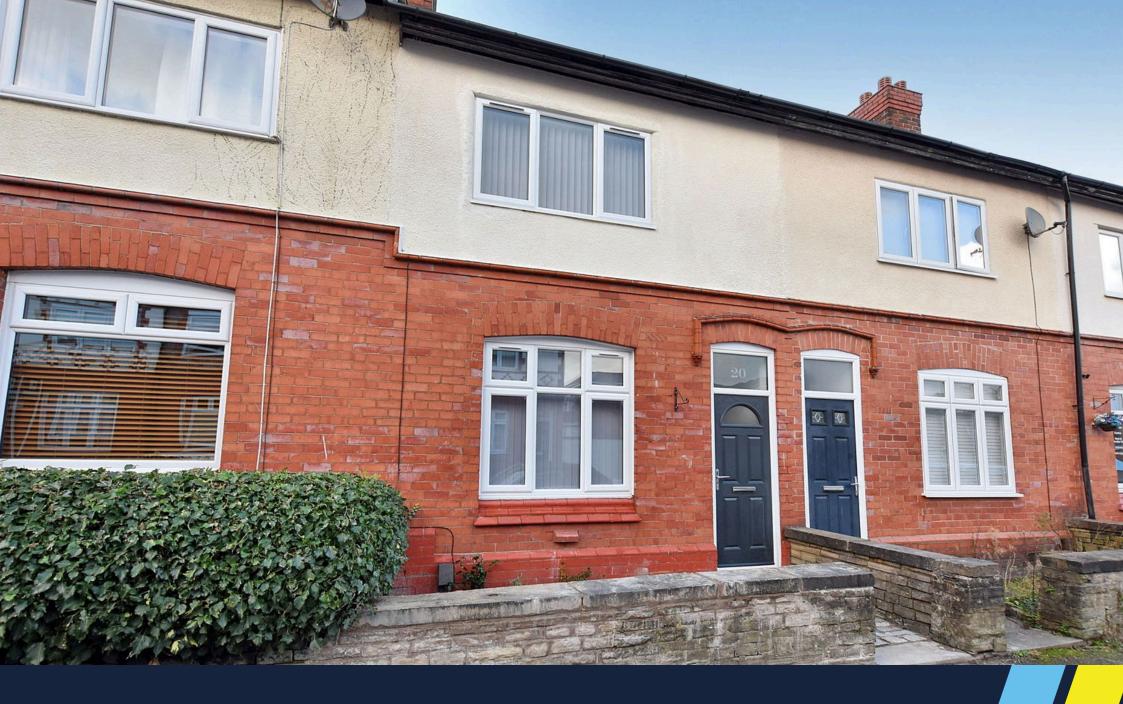

## \*\*\*\*\*PRIVATE PARKING AT REAR\*\*\*\*

A newly renovated, fully modernised traditional 2 bed terrace in the heart of Stockton Heath village.

Features include; UPVC double glazing, gas fired central heating, entrance porch, lounge, open plan dining room / kitchen with integrated appliances, first floor landing, two double bedrooms and modern bathroom. Outside there is a large gated courtyard garden with vehicle access for private parking.

- Central Stockton Heath Location
- Driveway Parking At Rear

· Fully Renovated

 Traditional Mid Terrace House

Two Bedrooms

- Large Open Plan Kitchen / Diner
- New Integrated Appliances
- Modern Bathroom

No Chain Delay