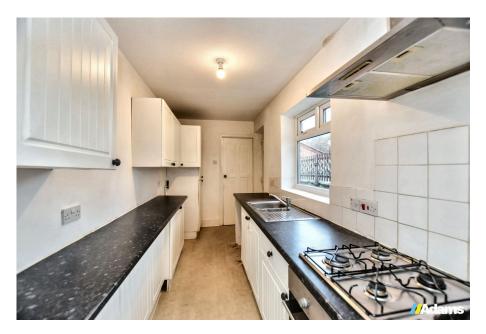

### \*\*\*\*\* NO CHAIN DELAY \*\*\*\*\*

A traditional two bedroom mid terrace property offering an ideal investment or first time buyer opportunity in a popular Latchford location.

Features briefly include; UPVC double glazing, gas fired 'combi' central heating, entrance porch, two reception rooms, kitchen, bathroom, two double bedrooms and a small yard to the rear.

- Traditional Mid Terrace House

• Popular Latchford Location

- Two Double Bedrooms
- Two Reception Rooms
- Gas Fired 'Combi' Central Heating
- UPVC Double Glazing
- Small Yard At Rear
- No Chain Delay