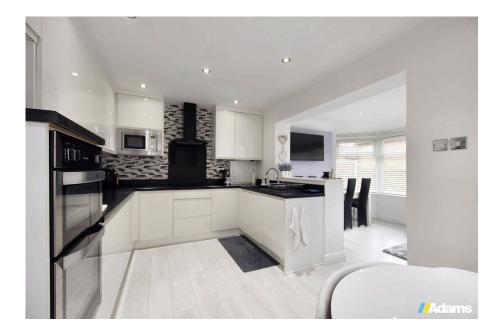

**//Adams** 

A beautifully presented detached bungalow occupying an excellent corner cul-de-sac position within this popular residential area.

Features include; UPVC double glazing, gas fired central heating, entrance hall, lounge, an impressive open plan kitchen / dining / garden room, two double bedrooms and a modern shower room. Outside there is driveway parking for several cars, a large detached garage (20ft x 13ft), office / store (10ft x 9ft) and a lovely south facing garden.

 Beautifully Presented Accommodation

• Excellent Cul-De-Sac Position • South Facing Rear Garden

• Large Garage & Office / Store • Open Plan Kitchen / Dining Space

Two Double Bedrooms
Modern Shower Room

Driveway For Several Cars
Viewing Essential