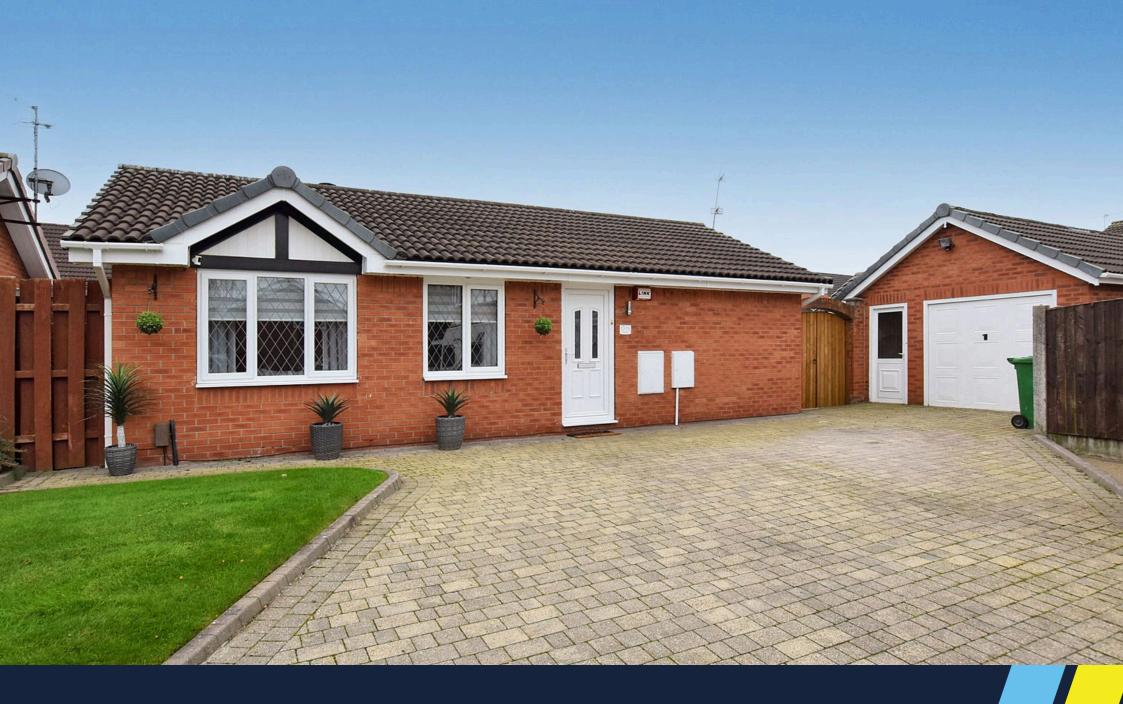

**//Adams** 

A beautifully presented detached bungalow occupying an excellent corner cul-de-sac position within this popular residential area.

Features include; UPVC double glazing, gas fired central heating, entrance hall, lounge, an impressive open plan kitchen / dining / garden room, two double bedrooms and a modern shower room. Outside there is driveway parking for several cars, a large detached garage (20ft x 13ft), office / store (10ft x 9ft) and a lovely south facing garden.

 Beautifully Presented Accommodation

• Excellent Cul-De-Sac Position • South Facing Rear Garden

• Large Garage & Office / Store • Open Plan Kitchen / Dining Space

Two Double Bedrooms
Modern Shower Room

Driveway For Several Cars
Viewing Essential