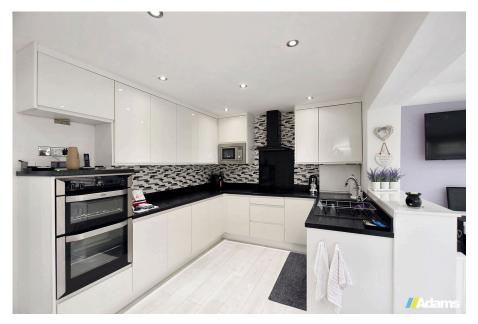

**//Adams** 

A beautifully presented detached bungalow occupying an excellent corner cul-de-sac position within this popular residential area.

Features include; UPVC double glazing, gas fired central heating, entrance hall, lounge, an impressive open plan kitchen / dining / garden room, two double bedrooms and a modern shower room. Outside there is driveway parking for several cars, a large detached garage (20ft x 13ft), office / store (10ft x 9ft) and a lovely south facing garden.

 Beautifully Presented Accommodation

• Excellent Cul-De-Sac Position • South Facing Rear Garden

• Large Garage & Office / Store • Open Plan Kitchen / Dining Space

Two Double Bedrooms
Modern Shower Room

Driveway For Several Cars
Viewing Essential