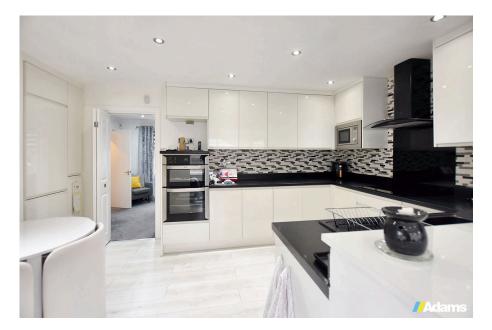

**//Adams** 

A beautifully presented detached bungalow occupying an excellent corner cul-de-sac position within this popular residential area.

Features include; UPVC double glazing, gas fired central heating, entrance hall, lounge, an impressive open plan kitchen / dining / garden room, two double bedrooms and a modern shower room. Outside there is driveway parking for several cars, a large detached garage (20ft x 13ft), office / store (10ft x 9ft) and a lovely south facing garden.

 Beautifully Presented Accommodation

• Excellent Cul-De-Sac Position • South Facing Rear Garden

• Large Garage & Office / Store • Open Plan Kitchen / Dining Space

Two Double Bedrooms
Modern Shower Room

Driveway For Several Cars
Viewing Essential