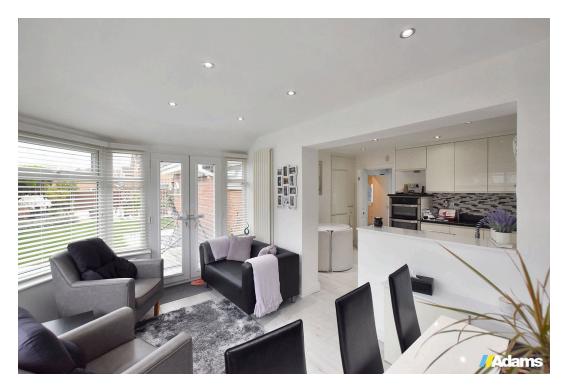

**//Adams** 

A beautifully presented detached bungalow occupying an excellent corner cul-de-sac position within this popular residential area.

Features include; UPVC double glazing, gas fired central heating, entrance hall, lounge, an impressive open plan kitchen / dining / garden room, two double bedrooms and a modern shower room. Outside there is driveway parking for several cars, a large detached garage (20ft x 13ft), office / store (10ft x 9ft) and a lovely south facing garden.

 Beautifully Presented Accommodation

• Excellent Cul-De-Sac Position • South Facing Rear Garden

• Large Garage & Office / Store • Open Plan Kitchen / Dining Space

Two Double Bedrooms
Modern Shower Room

Driveway For Several Cars
Viewing Essential