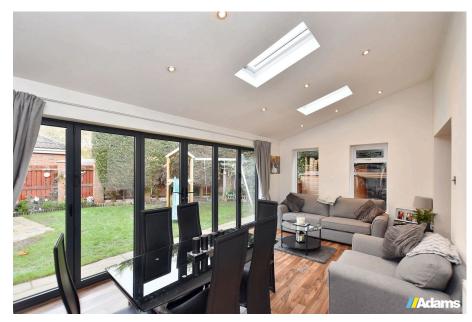

Features briefly include; entrance porch & hall, study, lounge, family room, a stunning garden room with bi-folding doors, a refitted breakfast kitchen with high quality integrated appliances, utility, WC, first floor landing, four well proportioned bedrooms, ensuite and family bathroom. Outside there is driveway parking for two cars at the front, a private rear garden with feature seating area and a very useful storage area at the side elevation.