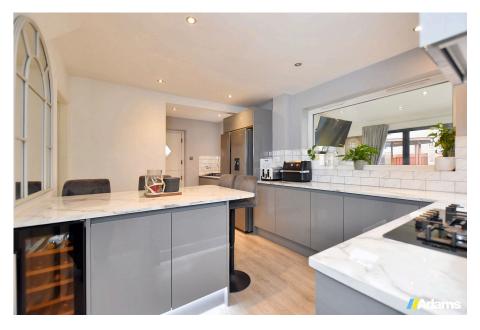

Features briefly include; entrance porch & hall, study, lounge, family room, a stunning garden room with bi-folding doors, a refitted breakfast kitchen with high quality integrated appliances, utility, WC, first floor landing, four well proportioned bedrooms, ensuite and family bathroom. Outside there is driveway parking for two cars at the front, a private rear garden with feature seating area and a very useful storage area at the side elevation.