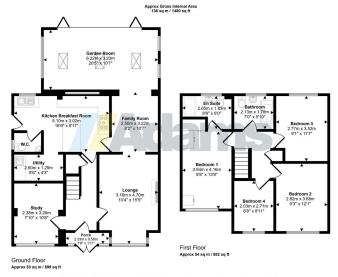

Features briefly include; entrance porch & hall, study, lounge, family room, a stunning garden room with bi-folding doors, a refitted breakfast kitchen with high quality integrated appliances, utility, WC, first floor landing, four well proportioned bedrooms, ensuite and family bathroom. Outside there is driveway parking for two cars at the front, a private rear garden with feature seating area and a very useful storage area at the side elevation.

Extended Detached House
Prime Corner Position

Sought After Cul-De-Sac
High Quality Accommodation

• Four Bedrooms / Two Baths • Three Reception Rooms

Refitted Breakfast Kitchen
Study & Utility + WC

Driveway Parking
Viewing Essential