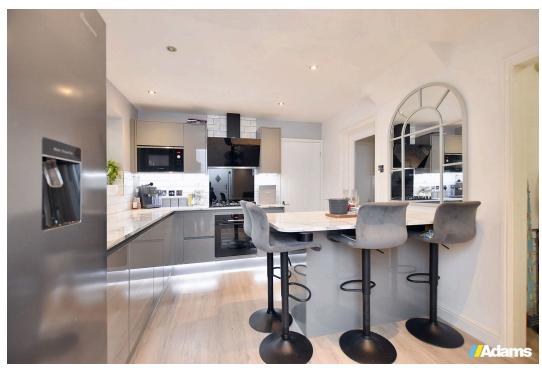

Features briefly include; entrance porch & hall, study, lounge, family room, a stunning garden room with bi-folding doors, a refitted breakfast kitchen with high quality integrated appliances, utility, WC, first floor landing, four well proportioned bedrooms, ensuite and family bathroom. Outside there is driveway parking for two cars at the front, a private rear garden with feature seating area and a very useful storage area at the side elevation.

Extended Detached House
Prime Corner Position

Sought After Cul-De-Sac
High Quality Accommodation

• Four Bedrooms / Two Baths • Three Reception Rooms

Refitted Breakfast Kitchen
Study & Utility + WC

Driveway Parking
Viewing Essential