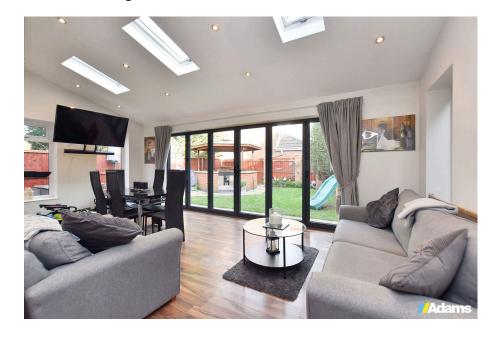

Features briefly include; entrance porch & hall, study, lounge, family room, a stunning garden room with bi-folding doors, a refitted breakfast kitchen with high quality integrated appliances, utility, WC, first floor landing, four well proportioned bedrooms, ensuite and family bathroom. Outside there is driveway parking for two cars at the front, a private rear garden with feature seating area and a very useful storage area at the side elevation.