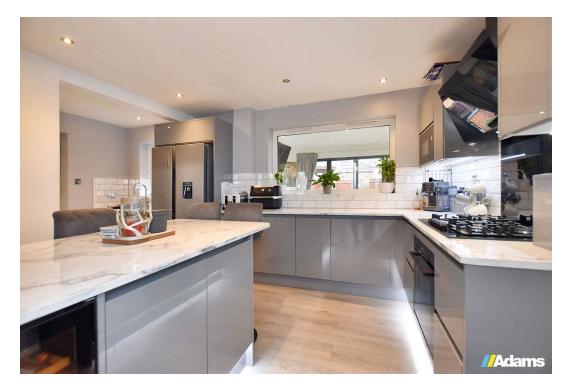

Features briefly include; entrance porch & hall, study, lounge, family room, a stunning garden room with bi-folding doors, a refitted breakfast kitchen with high quality integrated appliances, utility, WC, first floor landing, four well proportioned bedrooms, ensuite and family bathroom. Outside there is driveway parking for two cars at the front, a private rear garden with feature seating area and a very useful storage area at the side elevation.

Extended Detached House
Prime Corner Position

Sought After Cul-De-Sac
High Quality Accommodation

• Four Bedrooms / Two Baths • Three Reception Rooms

Refitted Breakfast Kitchen
Study & Utility + WC

Driveway Parking
Viewing Essential