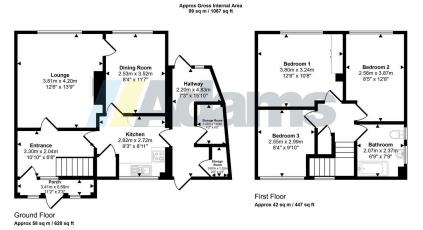

## Note

All measurements are approximate. No appliances or central heating systems referred to within these particulars have been tested and therefore their working order cannot be verified. Floor plans are for guide purposes only and all dimensions are approximate and are not to be used for room and furniture planning.

## **Agents Notes**

Tenure: Freehold

Council Tax Band: C

Local Authority: Warrington Borough Council

EPC Rating: D

This floorplan is only for illustrative purposes and is not to scale. Measurements of rooms, doors, windows, and any items are approximate and no responsibility is taken for any error, omission or mis-statement. Icons of items such as bathroom suites are representations only an man not look like the real items. Made with Made Snapov 360.