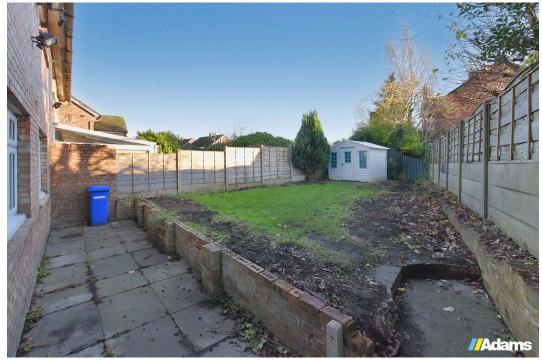

Features include; entrance porch & hall, lounge, dining room, kitchen, first floor landing, three good size bedrooms and bathroom. Outside there is a good size South facing garden at the rear and a useful brick built storage facility at the side.

Spacious Semi-Detached

· Three Good Size Bedrooms

Two Reception Rooms

• Sought After Lymm Location

· South Facing Rear Garden

· On Street Parking

Early Viewing Advised

No Chain Delay