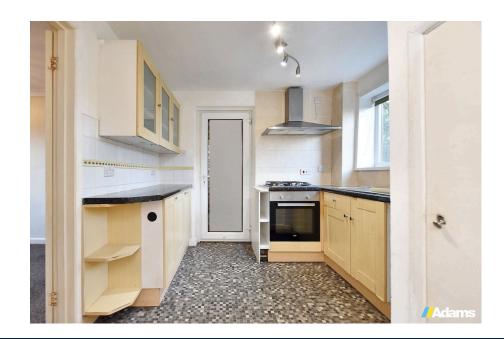

Features include; entrance porch & hall, lounge, dining room, kitchen, first floor landing, three good size bedrooms and bathroom. Outside there is a good size South facing garden at the rear and a useful brick built storage facility at the side.