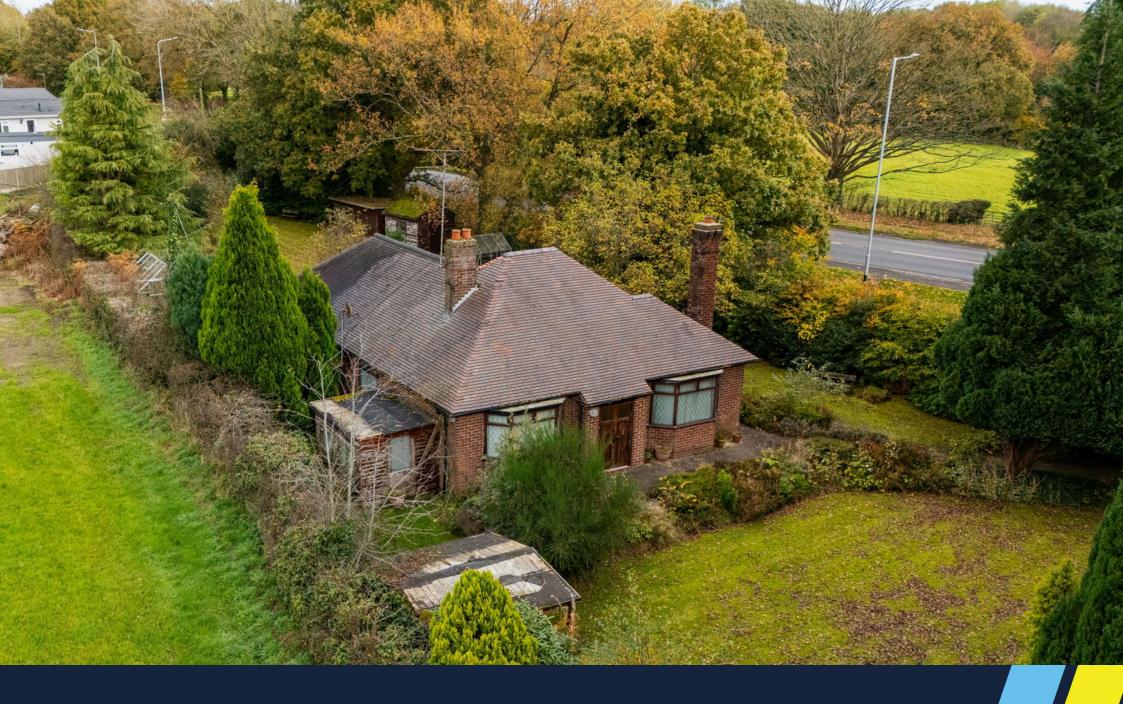

#### \*\*\*\*\* DEVELOPMENT OPPORTUNITY \*\*\*\*\*\*

A substantial detached bungalow standing in large, mature gardens which extend to approximately 0.40 of an acre and offer significant potential for extension / development (subject to the necessary consents being obtained).

The accommodation briefly includes; entrance porch, hall, lounge / dining room, kitchen, utility, three double bedrooms and bathroom. Externally there is a detached single bay garage, driveway parking, several timber storage sheds & lovely mature gardens.

- Substantial Detached Bungalow
- Huge Potential To Extend / Redevelop
- Lounge / Dining Room
- Lovely Mature Gardens