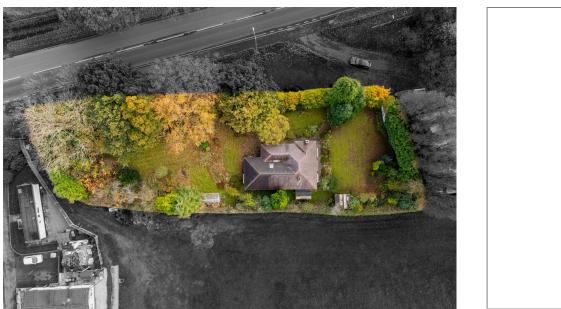

#### \*\*\*\*\* DEVELOPMENT OPPORTUNITY \*\*\*\*\*\*

A substantial detached bungalow standing in large, mature gardens which extend to approximately 0.40 of an acre and offer significant potential for extension / development (subject to the necessary consents being obtained).

The accommodation briefly includes; entrance porch, hall, lounge / dining room, kitchen, utility, three double bedrooms and bathroom. Externally there is a detached single bay garage, driveway parking, several timber storage sheds & lovely mature gardens.