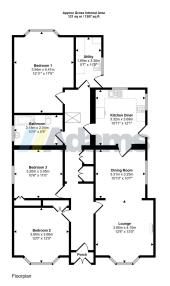

The accommodation briefly includes; entrance porch, hall, lounge / dining room, kitchen, utility, three double bedrooms and bathroom. Externally there is a detached single bay garage, driveway parking, several timber storage sheds & lovely mature gardens.

#### Note

All measurements are approximate. No appliances or central heating systems referred to within these particulars have been tested and therefore their working order cannot be verified. Floor plans are for guide purposes only and all dimensions are approximate and are not to be used for room and furniture planning.