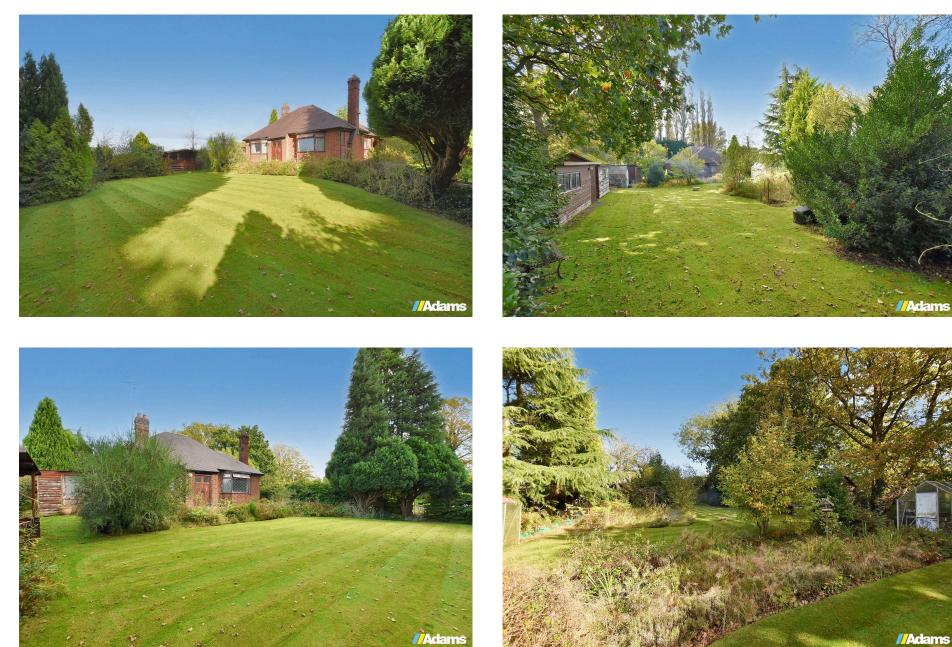

#### \*\*\*\*\* DEVELOPMENT OPPORTUNITY \*\*\*\*\*\*

A substantial detached bungalow standing in large, mature gardens which extend to approximately 0.40 of an acre and offer significant potential for extension / development (subject to the necessary consents being obtained).

The accommodation briefly includes; entrance porch, hall, lounge / dining room, kitchen, utility, three double bedrooms and bathroom. Externally there is a detached single bay garage, driveway parking, several timber storage sheds & lovely mature gardens.

- Substantial Detached Bungalow
- Huge Potential To Extend / Redevelop
- Lounge / Dining Room
- Lovely Mature Gardens