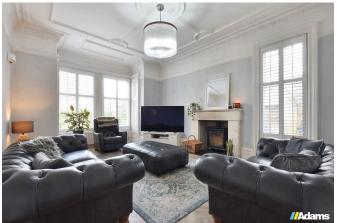

Features of the well presented accommodation briefly include; entrance porch & hall, cloaks / WC, four substantial reception rooms, an impressive open plan 'Smithfields' kitchen / breakfast room, utility, first floor landing, four bedrooms, ensuite, family bathroom, second floor landing, two additional bedrooms and shower room.