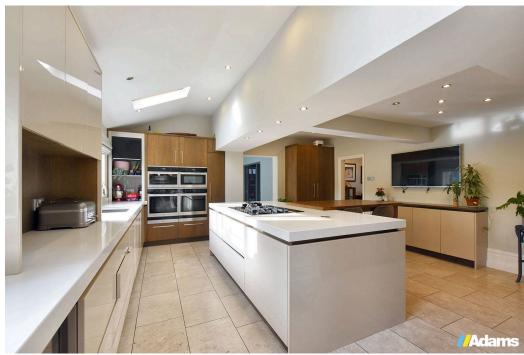

Features of the well presented accommodation briefly include; entrance porch & hall, cloaks / WC, four substantial reception rooms, an impressive open plan 'Smithfields' kitchen / breakfast room, utility, first floor landing, four bedrooms, ensuite, family bathroom, second floor landing, two additional bedrooms and shower room.