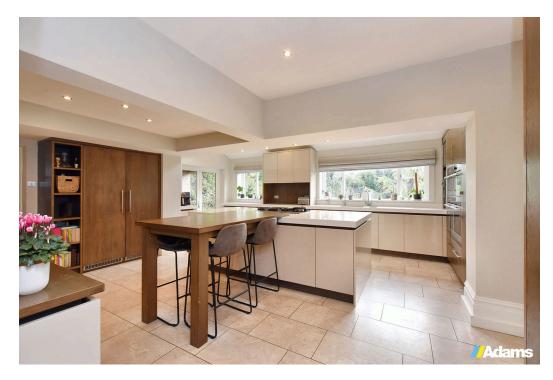

Features of the well presented accommodation briefly include; entrance porch & hall, cloaks / WC, four substantial reception rooms, an impressive open plan 'Smithfields' kitchen / breakfast room, utility, first floor landing, four bedrooms, ensuite, family bathroom, second floor landing, two additional bedrooms and shower room.