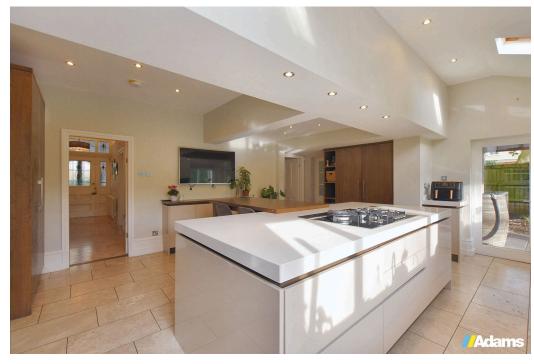

Features of the well presented accommodation briefly include; entrance porch & hall, cloaks / WC, four substantial reception rooms, an impressive open plan 'Smithfields' kitchen / breakfast room, utility, first floor landing, four bedrooms, ensuite, family bathroom, second floor landing, two additional bedrooms and shower room.