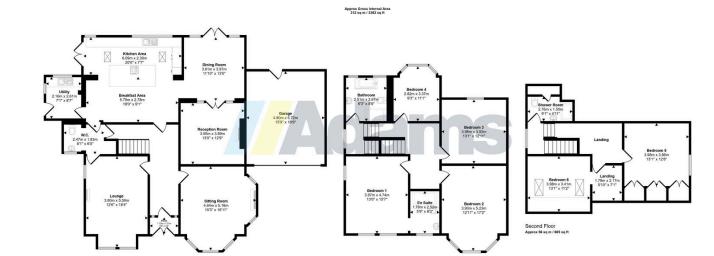

Features of the well presented accommodation briefly include; entrance porch & hall, cloaks / WC, four substantial reception rooms, an impressive open plan 'Smithfields' kitchen / breakfast room, utility, first floor landing, four bedrooms, ensuite, family bathroom, second floor landing, two additional bedrooms and shower room.

## **Agents Notes**

Tenure: Leasehold

Lease Term: 999 years from 2 June 1904 (879 years remaining)

**Annual Ground Rent: TBC** 

Council Tax Band: G

Local Authority: Warrington Borough Council

EPC Rating: E

First Floor
Appear 96 sq m / 1009 sq m
The fourplain is any by distinction properties and is not both. Measurement of cores, done, avindrae, and any bone are supported
and no exposurably in billiant for any once, crimition or manifestations of consequentially in billiant for any once, crimition or manifestations control and an admittant control and admittant control admittent control admittant control admittant control admittant control

Ground Floor Approx 163 sq m / 1750 sq ft