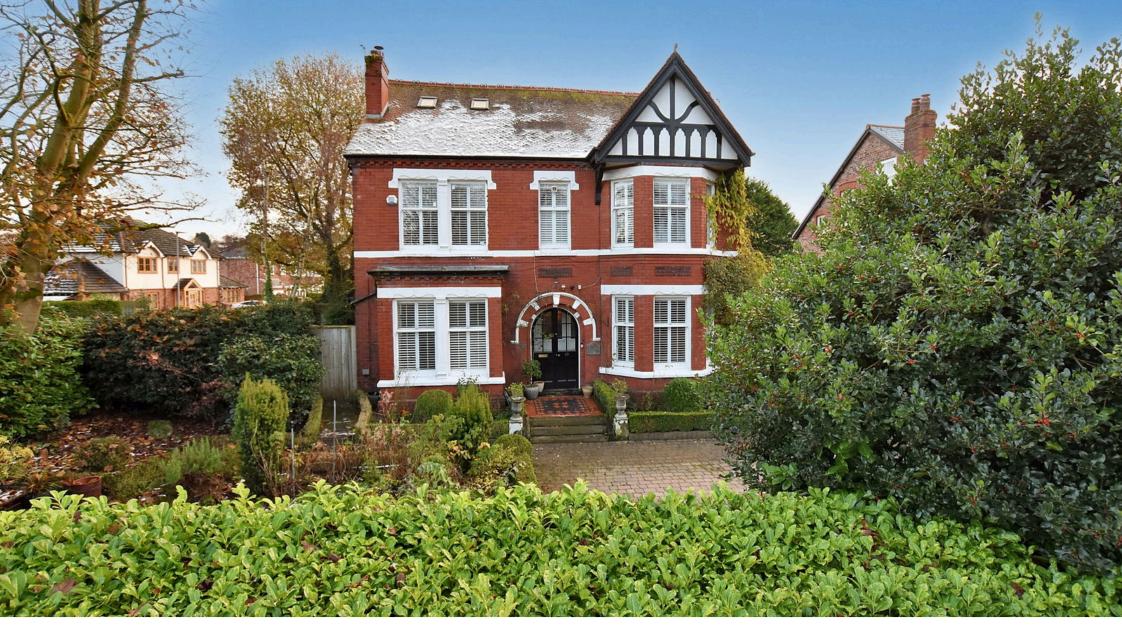

## Whitefield Road, Stockton Heath, Warrington

A rare opportunity to acquire a substantial Edwardian villa within easy walking distance of the village centre.

Parkfoot occupies a commanding elevated position on the corner of Whitefield Road & Carlingford Road & stands in a large private plot of over 1/4 of an acre.

Features of the well presented accommodation briefly include; entrance porch & hall, cloaks / WC, four substantial reception rooms, an impressive open plan 'Smithfields' kitchen / breakfast room, utility, first floor landing, four bedrooms, ensuite, family bathroom, second floor landing, two additional bedrooms and shower room.

Outside there is a gated driveway with parking for several cars, a garage and a large South facing private garden to the rear.

Early Viewing Essential. No Chain Delay With This Sale.