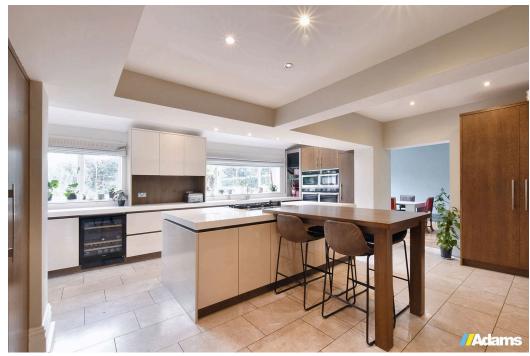

Features of the well presented accommodation briefly include; entrance porch & hall, cloaks / WC, four substantial reception rooms, an impressive open plan 'Smithfields' kitchen / breakfast room, utility, first floor landing, four bedrooms, ensuite, family bathroom, second floor landing, two additional bedrooms and shower room.