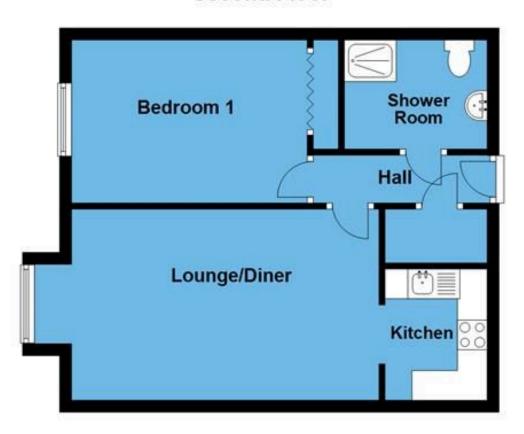

## Undercliffe House, Dingleway, Appleton, Warrington

£94,000 PA 1 L 1 L 1

A beautifully presented second floor retirement apartment forming part of the popular, well established Undercliffe House complex which is ideally placed for access to Stockton Heath Village Centre.

Features of the immaculate accommodation include; a secure intercom entry system, two residents lounges, shared laundry facilities, lift access to all floors, a private entrance hallway, lounge / dining room with views over Warrington, a recently refitted kitchen with integrated appliances, one double bedroom with fitted wardrobes and a modern shower room.

## **Key Features**

- Beautifully Presented Apartment
- Popular Retirement Development
- · Immaculate Accommodation
- · Modern Shower Room
- Early Viewing Essential

- Second Floor Position (With Lift Access)
- · Walking Distance To Stockton Heath
- · Refitted Kitchen With Applicances
- Lovely Communal Gardens
- No Chain Delay