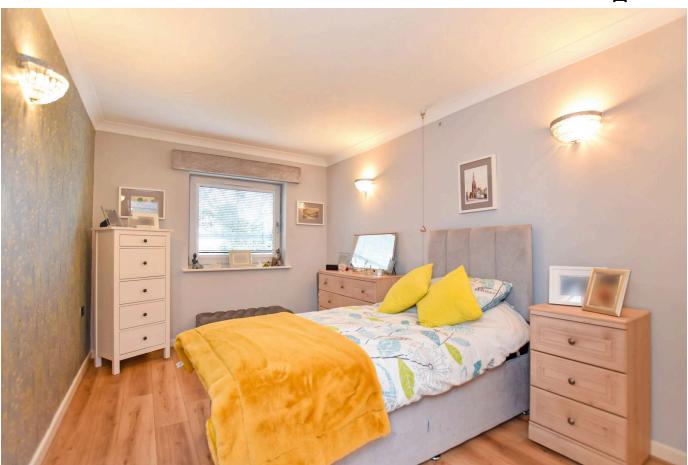

Features of the immaculate accommodation include; a secure intercom entry system, two residents lounges, shared laundry facilities, lift access to all floors, a private entrance hallway, lounge / dining room with views over Warrington, a recently refitted kitchen with integrated appliances, one double bedroom with fitted wardrobes and a modern shower room.