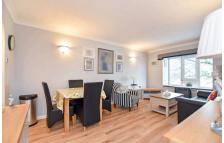

Features of the immaculate accommodation include; a secure intercom entry system, two residents lounges, shared laundry facilities, lift access to all floors, a private entrance hallway, lounge / dining room with views over Warrington, a recently refitted kitchen with integrated appliances, one double bedroom with fitted wardrobes and a modern shower room.