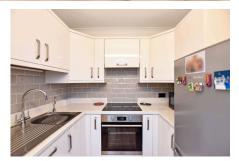

Features of the immaculate accommodation include; a secure intercom entry system, two residents lounges, shared laundry facilities, lift access to all floors, a private entrance hallway, lounge / dining room with views over Warrington, a recently refitted kitchen with integrated appliances, one double bedroom with fitted wardrobes and a modern shower room.