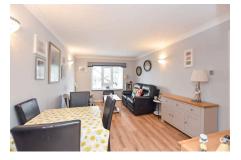

Features of the immaculate accommodation include; a secure intercom entry system, two residents lounges, shared laundry facilities, lift access to all floors, a private entrance hallway, lounge / dining room with views over Warrington, a recently refitted kitchen with integrated appliances, one double bedroom with fitted wardrobes and a modern shower room.