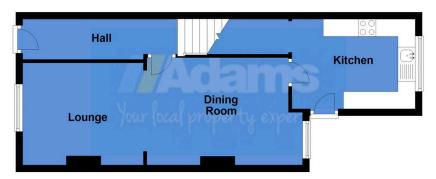

## Roman Road, Stockton Heath, Warrington

£1,200PCM (Deposit: £1,384)

Tax Band: B Furnished: Unfurnished

A traditional two bedroom terrace property in the heart of Stockton Heath village.

Features of the well presented accommodation include; gas fired central heating, UPVC double glazing, entrance hall, open plan lounge / dining room, high specification kitchen with integrated appliances, first floor landing, two bedrooms and large bathroom with four piece fitted suite. Outside there is a large, fully enclosed yard area with brick storage shed.

## **Ground Floor**