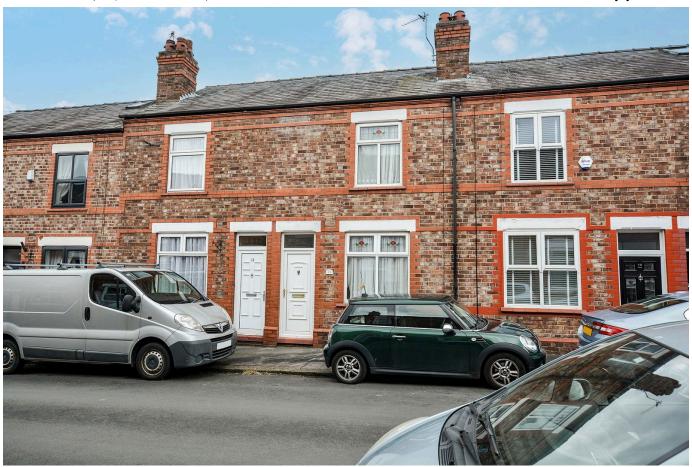

## Roman Road, Stockton Heath, Warrington

£1,200PCM (Deposit: £1,384)

Tax Band: B Furnished: Unfurnished

A traditional two bedroom terrace property in the heart of Stockton Heath village.

Features of the well presented accommodation include; gas fired central heating, UPVC double glazing, entrance hall, open plan lounge / dining room, high specification kitchen with integrated appliances, first floor landing, two bedrooms and large bathroom with four piece fitted suite. Outside there is a large, fully enclosed yard area with brick storage shed.

## **Key Features**

- · Traditional Terrace Property
- Well Presented Accommodation
- Two Beds + First Floor Bathroom
- •
- •

- · Central Stockton Heath Location
- · High Specification Kitchen
- · Large Rear Yard Area