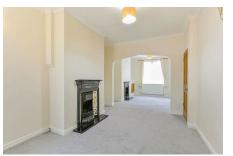

## Roman Road, Stockton Heath, Warrington

£1,200PCM (Deposit: £1,384)

Tax Band: B Furnished: Unfurnished

A traditional two bedroom terrace property in the heart of Stockton Heath village.

Features of the well presented accommodation include; gas fired central heating, UPVC double glazing, entrance hall, open plan lounge / dining room, high specification kitchen with integrated appliances, first floor landing, two bedrooms and large bathroom with four piece fitted suite. Outside there is a large, fully enclosed yard area with brick storage shed.

## **Ground Floor**