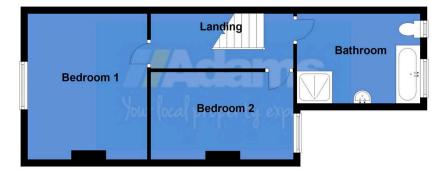

## Roman Road, Stockton Heath, Warrington

£1,200PCM (Deposit: £1,384)

Tax Band: B Furnished: Unfurnished

A traditional two bedroom terrace property in the heart of Stockton Heath village.

Features of the well presented accommodation include; gas fired central heating, UPVC double glazing, entrance hall, open plan lounge / dining room, high specification kitchen with integrated appliances, first floor landing, two bedrooms and large bathroom with four piece fitted suite. Outside there is a large, fully enclosed yard area with brick storage shed.

## **First Floor**