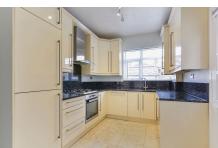

## Roman Road, Stockton Heath, Warrington

£1,200PCM (Deposit: £1,384)

Tax Band: B Furnished: Unfurnished

A traditional two bedroom terrace property in the heart of Stockton Heath village.

Features of the well presented accommodation include; gas fired central heating, UPVC double glazing, entrance hall, open plan lounge / dining room, high specification kitchen with integrated appliances, first floor landing, two bedrooms and large bathroom with four piece fitted suite. Outside there is a large, fully enclosed yard area with brick storage shed.

## **Key Features**

- · Traditional Terrace Property
- Well Presented Accommodation
- Two Beds + First Floor Bathroom
- •
- •

- · Central Stockton Heath Location
- · High Specification Kitchen
- · Large Rear Yard Area