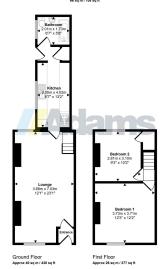

Tenure: Freehold

Council Tax Band: A

Local Authority: Warrington Borough Council

EPC Rating: tbc

This floorplan is only for likustrative purposes and is not to scale. Measurements of rooms, doors, windows, and any items are approximate and no responsibility is taken for any error, omission or mis-statement, loons of livers such as bathroom sulles are representations only and