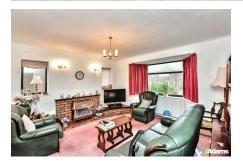

## Hollow Drive, WA4 2AS

£395,000 Page 3 Fig. 1 Fig. 2

A three bedroom semi-detached home occupying a favourable elevated position within this sought after Stockton Heath cul-de-sac.

Features briefly include; entrance porch & hall, lounge, dining room, conservatory, kitchen, first floor landing, three bedrooms and bathroom. Outside there is a South facing garden at the rear, driveway parking for two cars an a single bay garage.

## **Key Features**

- · Semi Detached House
- · Walking Distance To Village Centre
- Conservatory
- · South Facing Garden
- · Early Viewing Advised

- · Sought After Cul-De-Sac
- Two Reception Rooms
- · Three Bedrooms
- Driveway & Garage
- No Chain Delay