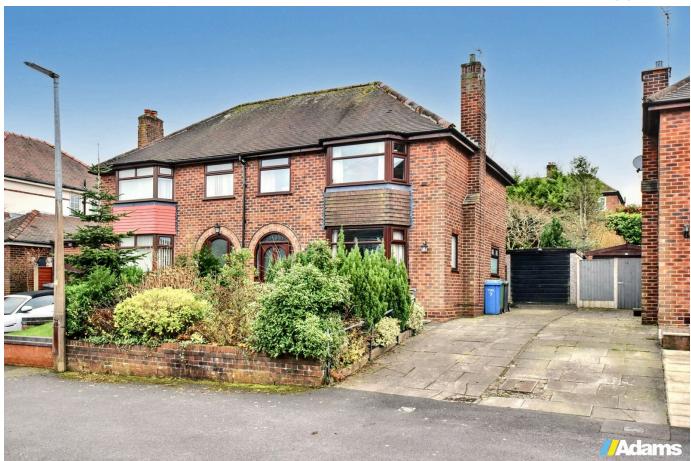

## Hollow Drive, WA4 2AS

£395,000 Page 3 Fig. 1 Fig. 2

A three bedroom semi-detached home occupying a favourable elevated position within this sought after Stockton Heath cul-de-sac.

Features briefly include; entrance porch & hall, lounge, dining room, conservatory, kitchen, first floor landing, three bedrooms and bathroom. Outside there is a South facing garden at the rear, driveway parking for two cars an a single bay garage.

## **Key Features**

- · Semi Detached House
- · Walking Distance To Village Centre
- Conservatory
- · South Facing Garden
- · Early Viewing Advised

- · Sought After Cul-De-Sac
- Two Reception Rooms
- · Three Bedrooms
- Driveway & Garage
- No Chain Delay