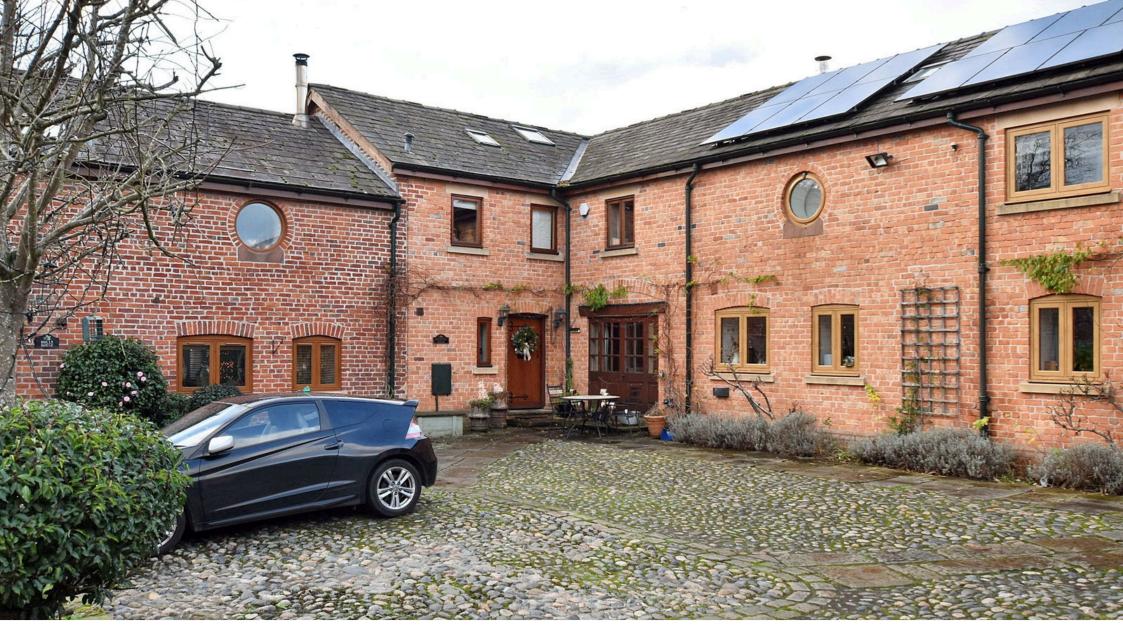

# Porch House Farm, Runcorn Road, Higher Walton

A stunning barn conversion of impressive proportions forming part of the highly regarded Porch House Farm development at Higher Walton.

Porch House Farm is a small, private community of just five residential properties which enjoy the advantage of a semi-rural location whilst being only minutes from the centre of Stockton Heath village by car.

# **Agents Notes**

This property has the benefit of a solar panel installation on the rear roof elevation. A large capacity battery provides a power storage facility with additional surplus being sold back into the national grid.