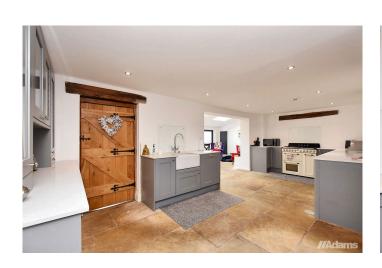

Features of this property briefly include; a lovely welcoming entrance hall with galleried landing, cloaks / WC, two large reception rooms, an extended & recently refitted high quality kitchen / dining / family space with utility, four bedrooms, a four piece ensuite and four piece family bathroom.