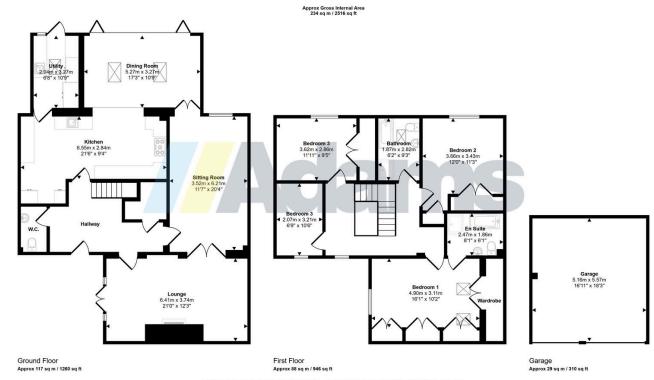

Features of this property briefly include; a lovely welcoming entrance hall with galleried landing, cloaks / WC, two large reception rooms, an extended & recently refitted high quality kitchen / dining / family space with utility, four bedrooms, a four piece ensuite and four piece family bathroom.

### **Note**

All measurements are approximate. No appliances or central heating systems referred to within these particulars have been tested and therefore their working order cannot be verified. Floor plans are for guide purposes only and all dimensions are approximate and are not to be used for room and furniture planning.

There are external electric power points on both the front and rear elevations.

Tenure: Freehold

Council Tax Band: G

Local Authority: Warrington Borough Council

**EPC Rating:** 

This floorplan is only for illustrative purposes and is not to scale. Measurements of rooms, doors, windows, and any items are approximate and no responsibility is taken for any error, omission or mis-elatareant. Lorns of items such as bathroom suites are representations only and may not look like the real times. Made with Made Snappy 30st Made Snappy 30st and 10st and