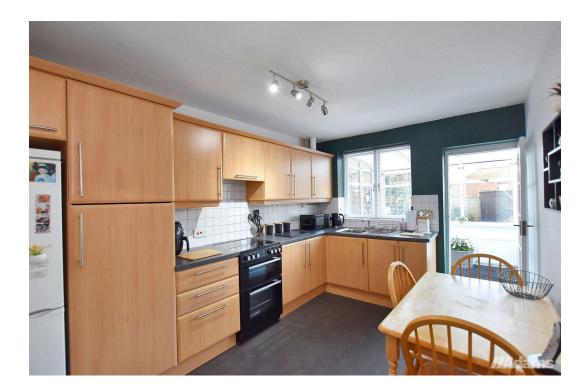

Features briefly include; entrance hall, lounge, dining room, kitchen, three good size bedrooms and a four piece bathroom. Outside there are gardens to three sides, driveway parking & detached garage.