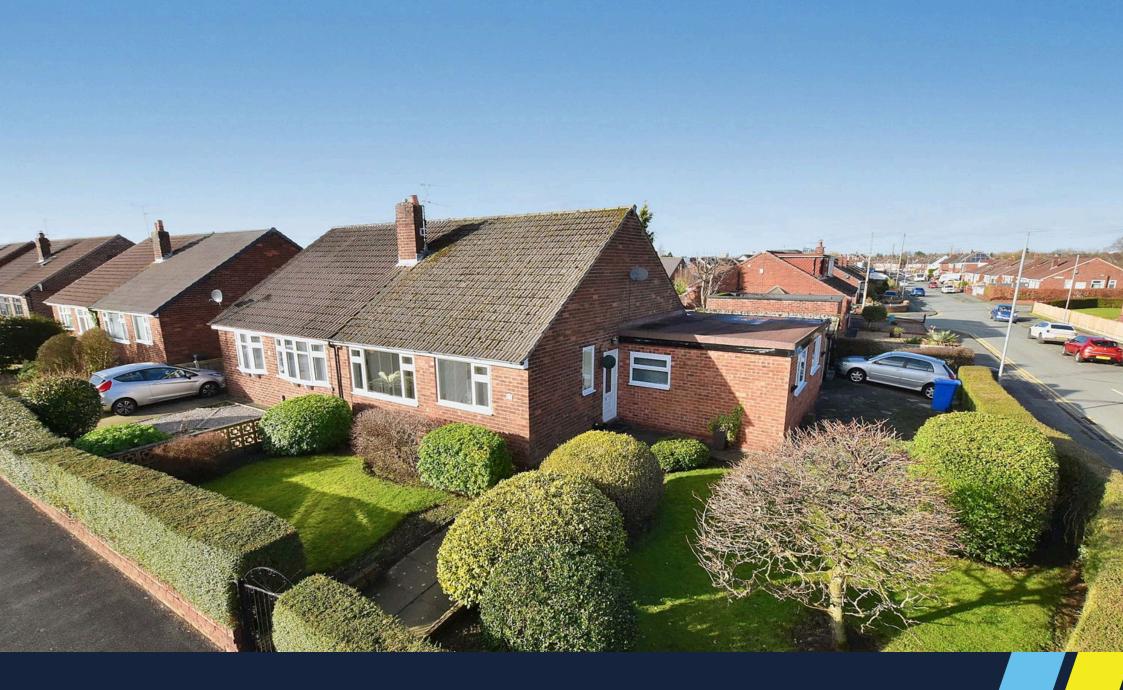

## Gainsborough Road, WA4 6BS Offers Over £300,000

🍋 3 🚰 1 🚘 1

A spacious true bungalow occupying a favourable position on the corner of Gainsborough Road & Irwell Road.

The original accommodation has been much improved with an extension to the side elevation & really must be viewed to be fully appreciated.

Features briefly include; entrance hall, lounge, dining room, kitchen, three good size bedrooms and a four piece bathroom. Outside there are gardens to three sides, driveway parking & detached garage.

- Extended True Bungalow
- Well Presented Accommodation
- Two Reception Rooms
- Detached Garage
- No Chain Delay

- Favourable Corner Position
- Adaptable Living Space
- Four Piece Bathroom
- Driveway Parking
- Early Viewing Advised