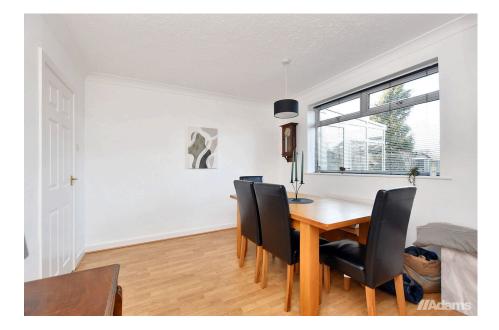

Features briefly include; entrance hall, lounge, dining room, kitchen, three good size bedrooms and a four piece bathroom. Outside there are gardens to three sides, driveway parking & detached garage.

- Extended True Bungalow
- Well Presented Accommodation
- Two Reception Rooms
- Detached Garage
- No Chain Delay

- Favourable Corner Position
- Adaptable Living Space
- Four Piece Bathroom
- Driveway Parking
- Early Viewing Advised