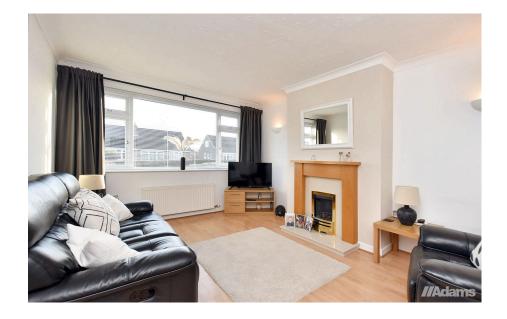

Features briefly include; entrance hall, lounge, dining room, kitchen, three good size bedrooms and a four piece bathroom. Outside there are gardens to three sides, driveway parking & detached garage.

- Extended True Bungalow
- Well Presented Accommodation
- Two Reception Rooms
- Detached Garage
- No Chain Delay

- Favourable Corner Position
- Adaptable Living Space
- Four Piece Bathroom
- Driveway Parking
- Early Viewing Advised