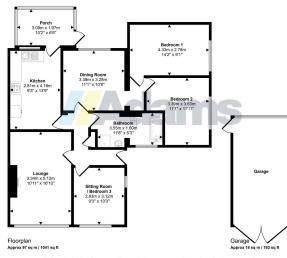

## Note

All measurements are approximate. No appliances or central heating systems referred to within these particulars have been tested and therefore their working order cannot be verified. Floor plans are for guide purposes only and all dimensions are approximate and are not to be used for room and furniture planning.

## **Agents Notes**

Tenure: Freehold

Council Tax Band: C

Local Authority: Warrington Borough Council.

Approx Gross Internal Area 115 sq m / 1235 sq ft

This floorplan is only for illustrative purposes and is not to scale. Measurements of rooms, doors, windows, and any items are approximate and no responsibility is taken for any error, omission or mis-statement. Icons of items such as bathroom suites are representations only and may not look like the real tems. Made with Made Snappy 350.