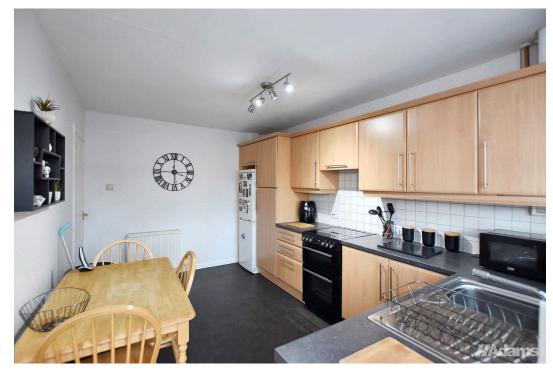

Features briefly include; entrance hall, lounge, dining room, kitchen, three good size bedrooms and a four piece bathroom. Outside there are gardens to three sides, driveway parking & detached garage.