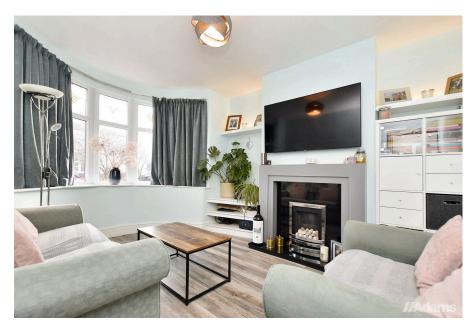

**//Adams** 

£335,000

This well appointed, traditional semi offers spacious family sized accommodation in a favourable cul-de-sac position on Rydal Avenue.

The accommodation has been modernised and reconfigured in recent years and briefly provides; entrance hall, lounge, refitted open plan kitchen / dining room with bi-folding doors, utility and a shower room to the ground floor. The first floor benefits from three bedrooms and a family bathroom with four piece suite. Outside there is driveway parking for two cars, a secure store room with electric roller door and a West facing garden with garden room.

Approx 58 sq m / 622 sq ft

- Traditional Semi-Detached House
- Popular & Convenient Location
- Utility Room
- Summer House
- · Downstairs Shower Room

- Good Cul-De-Sac Position
- Open Plan Kitchen / Dining Room
- · 3 Bedrooms
- Feature Slate Floor Throughout Downstairs