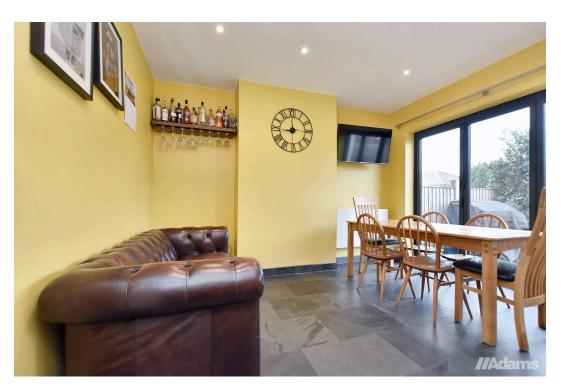

**//Adams** 

£335,000

This well appointed, traditional semi offers spacious family sized accommodation in a favourable cul-de-sac position on Rydal Avenue.

The accommodation has been modernised and reconfigured in recent years and briefly provides; entrance hall, lounge, refitted open plan kitchen / dining room with bi-folding doors, utility and a shower room to the ground floor. The first floor benefits from three bedrooms and a family bathroom with four piece suite. Outside there is driveway parking for two cars, a secure store room with electric roller door and a West facing garden with garden room.

Approx 58 sq m / 622 sq ft

- Traditional Semi-Detached House
- Popular & Convenient Location
- Utility Room
- Summer House
- · Downstairs Shower Room

- Good Cul-De-Sac Position
- Open Plan Kitchen / Dining Room
- · 3 Bedrooms
- Feature Slate Floor Throughout Downstairs