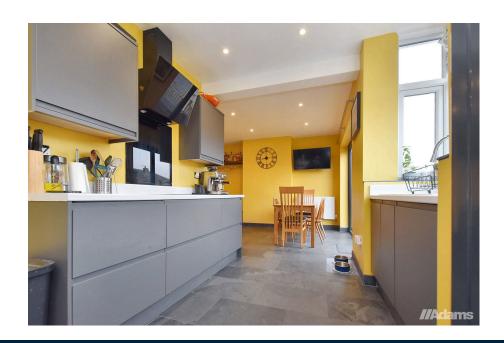

**//Adams** 

£335,000

This well appointed, traditional semi offers spacious family sized accommodation in a favourable cul-de-sac position on Rydal Avenue.

The accommodation has been modernised and reconfigured in recent years and briefly provides; entrance hall, lounge, refitted open plan kitchen / dining room with bi-folding doors, utility and a shower room to the ground floor. The first floor benefits from three bedrooms and a family bathroom with four piece suite. Outside there is driveway parking for two cars, a secure store room with electric roller door and a West facing garden with garden room.

Approx 58 sq m / 622 sq ft

- Traditional Semi-Detached House
- Popular & Convenient Location
- Utility Room
- Summer House
- · Downstairs Shower Room

- Good Cul-De-Sac Position
- Open Plan Kitchen / Dining Room
- · 3 Bedrooms
- Feature Slate Floor Throughout Downstairs