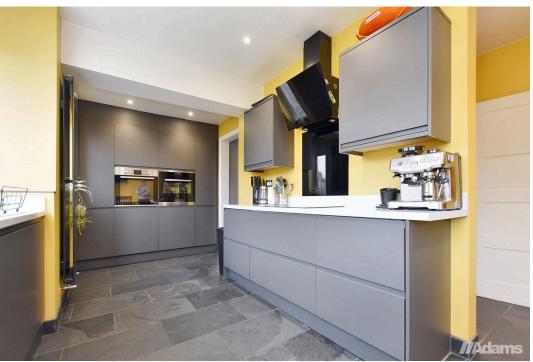

**//Adams** 

£335,000

This well appointed, traditional semi offers spacious family sized accommodation in a favourable cul-de-sac position on Rydal Avenue.

The accommodation has been modernised and reconfigured in recent years and briefly provides; entrance hall, lounge, refitted open plan kitchen / dining room with bi-folding doors, utility and a shower room to the ground floor. The first floor benefits from three bedrooms and a family bathroom with four piece suite. Outside there is driveway parking for two cars, a secure store room with electric roller door and a West facing garden with garden room.

Approx 58 sq m / 622 sq ft

- Traditional Semi-Detached House
- Popular & Convenient Location
- Utility Room
- Summer House
- · Downstairs Shower Room

- Good Cul-De-Sac Position
- Open Plan Kitchen / Dining Room
- · 3 Bedrooms
- Feature Slate Floor Throughout Downstairs