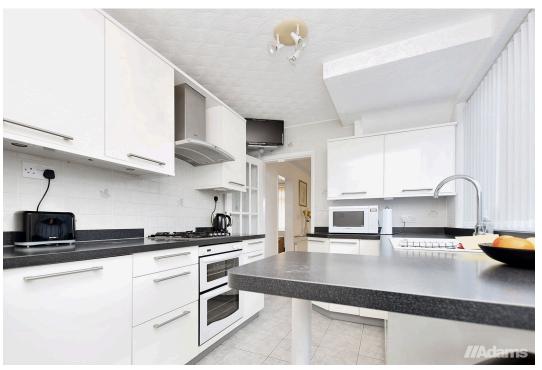

**//Adams** 

£325,000

Offered for sale with the benefit of having 'no chain delay', this beautifully presented semi-detached house provides a great opportunity in a sought after Thelwall location.

The accommodation comprises of entrance hallway, large lounge with feature fire and a well appointed kitchen with breakfast bar on the ground floor. To the first floor there is a large master bedroom, a further double bedroom and a modern bathroom. Outside, the driveway and garage provide off road road parking at the front and the rear benefits from a large, extensive garden with patio area.

- Semi Detached House
  Large Lounge
- Well Appointed Kitchen
  Gas C.H. & UPVC D.G.
- Impressive Master Bedroom Large Rear Garden
- GarageDriveway
- No Chain Delay
  Early Viewing Advised