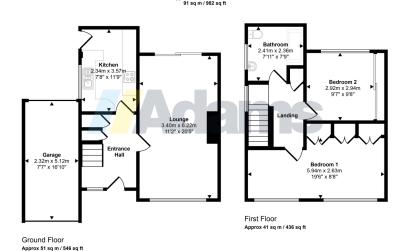

## Note

All measurements are approximate. No appliances or central heating systems referred to within these particulars have been tested and therefore their working order cannot be verified. Floor plans are for guide purposes only and all dimensions are approximate and are not to be used for room and furniture planning.

**Agents Notes** 

Tenure: Freehold

Council Tax Band: C

Local Authority: Warrington Borough Council

This floorplan is only for illustrative purposes and is not to scale. Measurements of rooms, doors, windows, and any items are approximate and no responsibility is taken for any error, omission or mis-statement. Icons of items such as bathroom sultes are representations only and may not look like the real items. Made with Made Snappy 360.