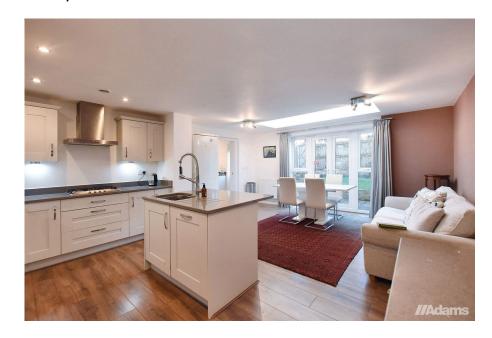

Features of the beautifully presented accommodation briefly include; entrance hall, lounge, study, ground floor fourth bedroom / additional reception room, an impressive open plan kitchen / dining room with integrated appliances, utility, cloaks / WC, first floor landing, three bedrooms, ensuite and family bathroom. Outside there is a private garden at the rear plus gated driveway parking for two cars together with a brick built detached garage & additional amenity space.

- Impressive Open Plan Kitchen / Diner
- Utility + Cloaks / WC

· Detached Garage

Garage 2.45m x 4.86m 8'0" x 15'11"

· Gated Driveway Parking

Viewing Advised

No Chain Delay