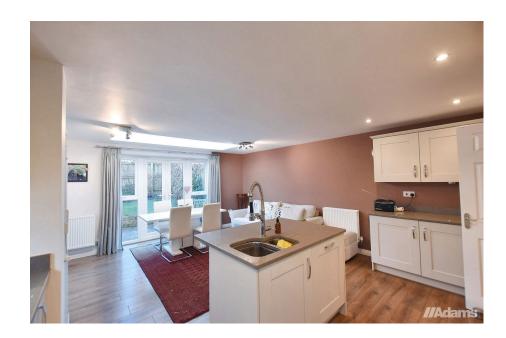

Features of the beautifully presented accommodation briefly include; entrance hall, lounge, study, ground floor fourth bedroom / additional reception room, an impressive open plan kitchen / dining room with integrated appliances, utility, cloaks / WC, first floor landing, three bedrooms, ensuite and family bathroom. Outside there is a private garden at the rear plus gated driveway parking for two cars together with a brick built detached garage & additional amenity space.

- Impressive Open Plan Kitchen / Diner
- Utility + Cloaks / WC

· Detached Garage

Garage 2.45m x 4.86m 8'0" x 15'11"

· Gated Driveway Parking

Viewing Advised

No Chain Delay