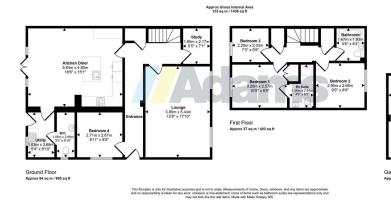

Features of the beautifully presented accommodation briefly include; entrance hall, lounge, study, ground floor fourth bedroom / additional reception room, an impressive open plan kitchen / dining room with integrated appliances, utility, cloaks / WC, first floor landing, three bedrooms, ensuite and family bathroom. Outside there is a private garden at the rear plus gated driveway parking for two cars together with a brick built detached garage & additional amenity space.

## Note

All measurements are approximate. No appliances or central heating systems referred to within these particulars have been tested and therefore their working order cannot be verified. Floor plans are for guide purposes only and all dimensions are approximate and are not to be used for room and furniture planning.

- Impressive Open Plan Kitchen / Diner
- Utility + Cloaks / WC

· Detached Garage

Garage 2.45m x 4.86m 8'0" x 15'11"

· Gated Driveway Parking

Viewing Advised

No Chain Delay