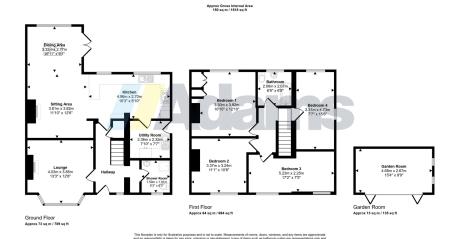

## FOUR BEDROOM EXTENDED SEMI-DETACHED FAMILY HOME. IMMACULATELY PRESENTED THROUGHOUT.

Adams Estate Agents are delighted to offer to market this attractive, extended, period semi-detached home within easy walking distance of Stockton Heath village. This superb, recently renovated family home must be viewed to be fully appreciated. The spacious accommodation comprises entrance hallway, formal lounge, shower room, utility and large kitchen diner with lounge area on the ground floor. To the first floor, there are four well appointed large bedrooms and a modern family bathroom. Outside, the substantial driveway provides off road parking at the front and the rear benefits from a large patio area, extensive lawn and a fantastic garden room.

Four Bedrooms

 Large Westerly Facing Garden

Driveway Parking

• Garden Room