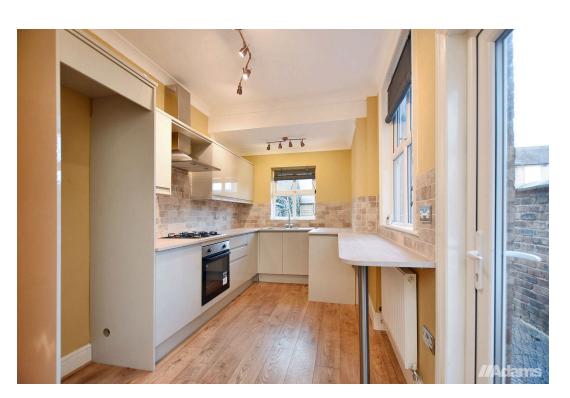

#### \*\*\*\*\*NO CHAIN DELAY\*\*\*\*

A fully modernised, larger style traditional terrace in favoured residential street close to the village centre.

The immaculate accommodation briefly includes; entrance hall, lounge, dining room, a refitted breakfast kitchen, first floor landing, master bedroom with dressing area / study / potential ensuite, second double bedroom, modern shower room and a useful loft storage room. The rear garden enjoys a favourable Westerly aspect and could be reconfigured to provide off road parking if desired (subject to the necessary consents being obtained).

 Fully Modernised Accommodation

Central Village Location

Two Reception Rooms

· Modern Breakfast Kitchen

· Two Double Bedrooms

 Study / Dressing Area / Potential Ensuite • Useful Loft Storage Room

· West Facing Rear Garden