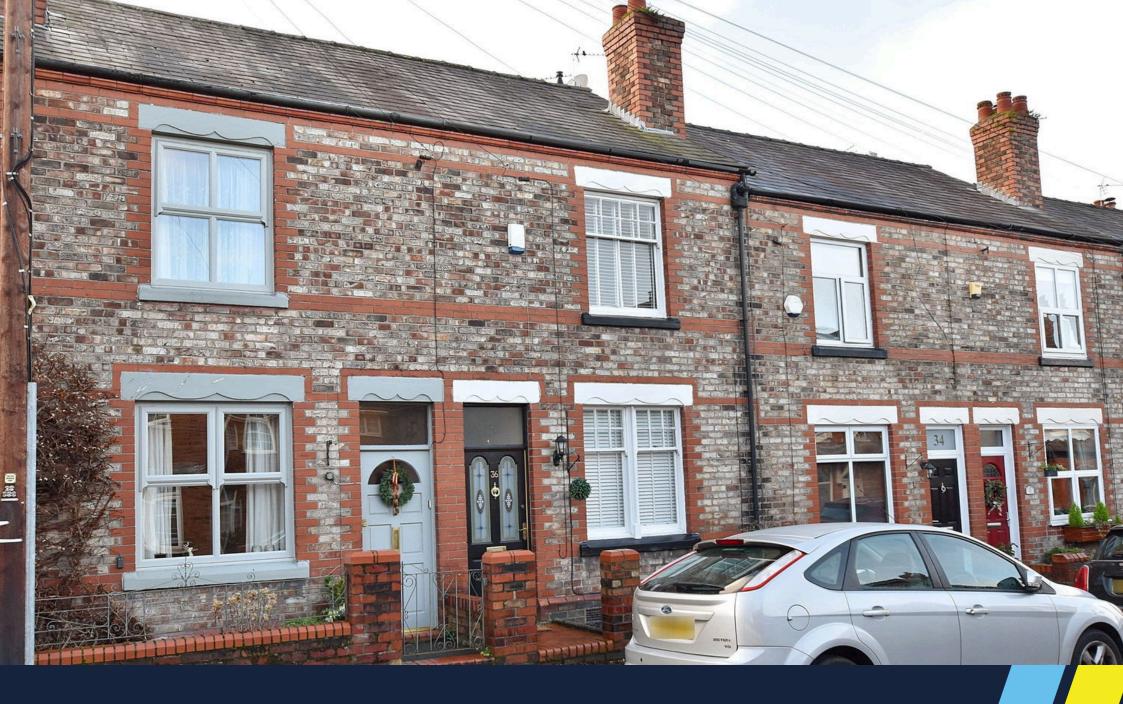

# Brackley Street, Stockton Heath, Warrington

£290,000

#### \*\*\*\*\*NO CHAIN DELAY\*\*\*\*

A fully modernised, larger style traditional terrace in favoured residential street close to the village centre.

The immaculate accommodation briefly includes; entrance hall, lounge, dining room, a refitted breakfast kitchen, first floor landing, master bedroom with dressing area / study / potential ensuite, second double bedroom, modern shower room and a useful loft storage room. The rear garden enjoys a favourable Westerly aspect and could be reconfigured to provide off road parking if desired (subject to the necessary consents being obtained).

 Fully Modernised Accommodation

Central Village Location

Two Reception Rooms

· Modern Breakfast Kitchen

· Two Double Bedrooms

 Study / Dressing Area / Potential Ensuite • Useful Loft Storage Room

· West Facing Rear Garden