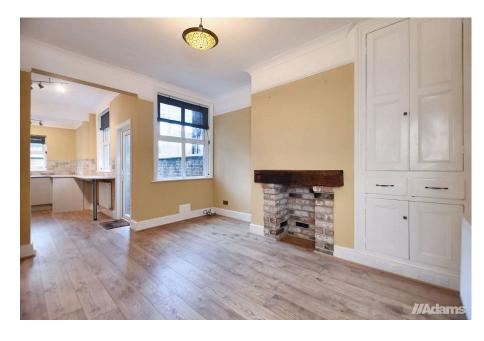

#### \*\*\*\*\*NO CHAIN DELAY\*\*\*\*

A fully modernised, larger style traditional terrace in favoured residential street close to the village centre.

The immaculate accommodation briefly includes; entrance hall, lounge, dining room, a refitted breakfast kitchen, first floor landing, master bedroom with dressing area / study / potential ensuite, second double bedroom, modern shower room and a useful loft storage room. The rear garden enjoys a favourable Westerly aspect and could be reconfigured to provide off road parking if desired (subject to the necessary consents being obtained).

 Fully Modernised Accommodation

Central Village Location

Two Reception Rooms

· Modern Breakfast Kitchen

· Two Double Bedrooms

 Study / Dressing Area / Potential Ensuite • Useful Loft Storage Room

· West Facing Rear Garden