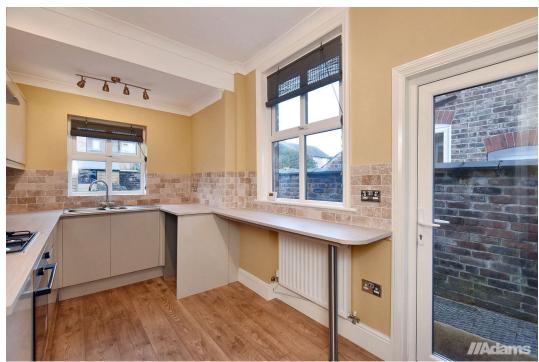

#### \*\*\*\*\*NO CHAIN DELAY\*\*\*\*

A fully modernised, larger style traditional terrace in favoured residential street close to the village centre.

The immaculate accommodation briefly includes; entrance hall, lounge, dining room, a refitted breakfast kitchen, first floor landing, master bedroom with dressing area / study / potential ensuite, second double bedroom, modern shower room and a useful loft storage room. The rear garden enjoys a favourable Westerly aspect and could be reconfigured to provide off road parking if desired (subject to the necessary consents being obtained).

 Fully Modernised Accommodation

Central Village Location

Two Reception Rooms

· Modern Breakfast Kitchen

· Two Double Bedrooms

 Study / Dressing Area / Potential Ensuite • Useful Loft Storage Room

· West Facing Rear Garden