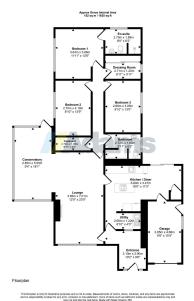

In brief, the accommodation comprises of; entrance hall, utility, kitchen/diner, a large lounge, conservatory, three double bedrooms and a modern bathroom. Externally, the property stands well within its plot and benefits from a large rear garden with direct access onto The Bridgewater Canal and mooring rights for two boats. To the front of the property, there is a large driveway and garage.

#### Notes

All measurements are approximate. No appliances or central heating systems referred to within these particulars have been tested and therefore their working order cannot be verified. Floor plans are for guide purposes only and all dimensions are approximate.