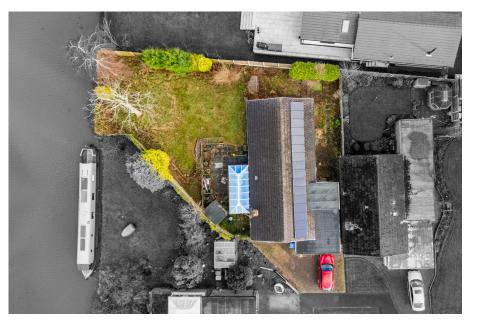

In brief, the accommodation comprises of; entrance hall, utility, kitchen/diner, a large lounge, conservatory, three double bedrooms and a modern bathroom. Externally, the property stands well within its plot and benefits from a large rear garden with direct access onto The Bridgewater Canal and mooring rights for two boats. To the front of the property, there is a large driveway and garage.

#### **Agent Notes**

Tenure: Freehold

Local Authority: Warrington Borough Council

- Mooring For Two Boats
- Lounge & Conservatory
- Garage
- Driveway

- Sought After Canal Side Location
- Three Double Bedrooms
- Kitchen / Diner
- Large Rear Garden
- No Chain Delay