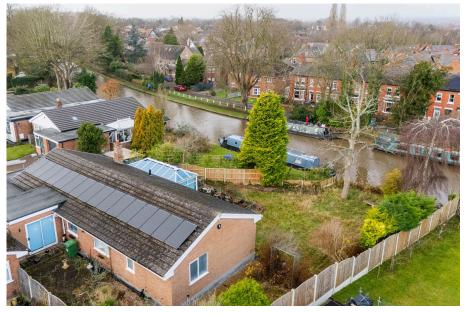

#### \*\*\*\*\*CANALSIDE LOCATION\*\*\*\*\*

Adams Estate Agents are delighted to offer for sale this substantial three bedroom detached bungalow, located within a private cul-desac off the highly regarded Birchdale Road.

In brief, the accommodation comprises of; entrance hall, utility, kitchen/diner, a large lounge, conservatory, three double bedrooms and a modern bathroom. Externally, the property stands well within its plot and benefits from a large rear garden with direct access onto The Bridgewater Canal and mooring rights for two boats. To the front of the property, there is a large driveway and garage.

#### **Agent Notes**

Tenure: Freehold

Local Authority: Warrington Borough Council

- Mooring For Two Boats
- Lounge & Conservatory
- Garage
- Driveway

- Sought After Canal Side Location
- Three Double Bedrooms
- Kitchen / Diner
- Large Rear Garden
- No Chain Delay