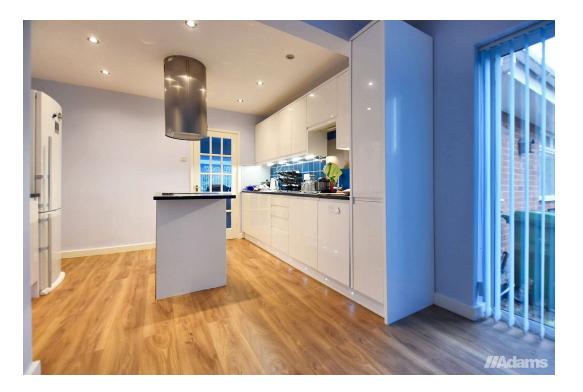

In brief, the accommodation comprises of; entrance hall, utility, kitchen/diner, a large lounge, conservatory, three double bedrooms and a modern bathroom. Externally, the property stands well within its plot and benefits from a large rear garden with direct access onto The Bridgewater Canal and mooring rights for two boats. To the front of the property, there is a large driveway and garage.

#### **Agent Notes**

Tenure: Freehold

Local Authority: Warrington Borough Council

- Mooring For Two Boats
- Lounge & Conservatory
- Garage
- Driveway

- Sought After Canal Side Location
- Three Double Bedrooms
- Kitchen / Diner
- Large Rear Garden
- No Chain Delay