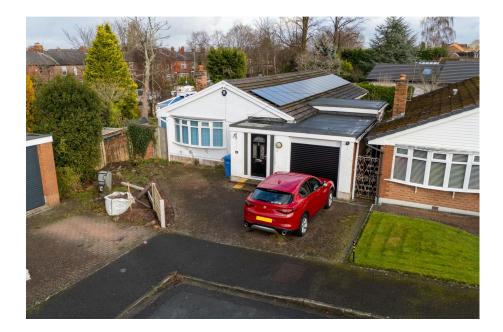

In brief, the accommodation comprises of; entrance hall, utility, kitchen/diner, a large lounge, conservatory, three double bedrooms and a modern bathroom. Externally, the property stands well within its plot and benefits from a large rear garden with direct access onto The Bridgewater Canal and mooring rights for two boats. To the front of the property, there is a large driveway and garage.

#### **Agent Notes**

Tenure: Freehold

Local Authority: Warrington Borough Council

- Mooring For Two Boats
- Lounge & Conservatory
- Garage
- Driveway

- Sought After Canal Side Location
- Three Double Bedrooms
- Kitchen / Diner
- Large Rear Garden
- No Chain Delay