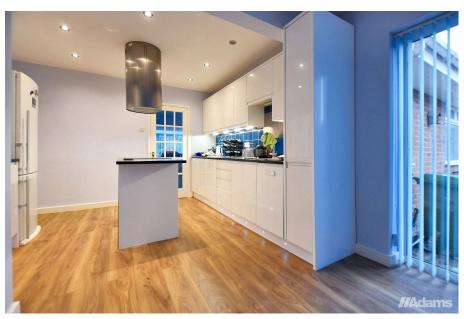

In brief, the accommodation comprises of; entrance hall, utility, kitchen/diner, a large lounge, conservatory, three double bedrooms and a modern bathroom. Externally, the property stands well within its plot and benefits from a large rear garden with direct access onto The Bridgewater Canal and mooring rights for two boats. To the front of the property, there is a large driveway and garage.