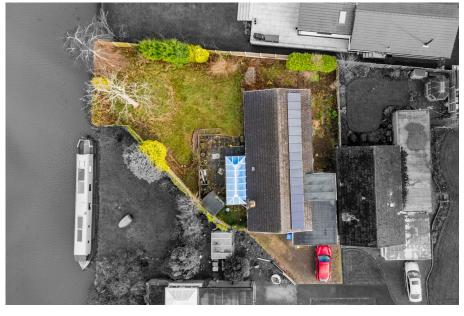

In brief, the accommodation comprises of; entrance hall, utility, kitchen/diner, a large lounge, conservatory, three double bedrooms and a modern bathroom. Externally, the property stands well within its plot and benefits from a large rear garden with direct access onto The Bridgewater Canal and mooring rights for two boats. To the front of the property, there is a large driveway and garage.