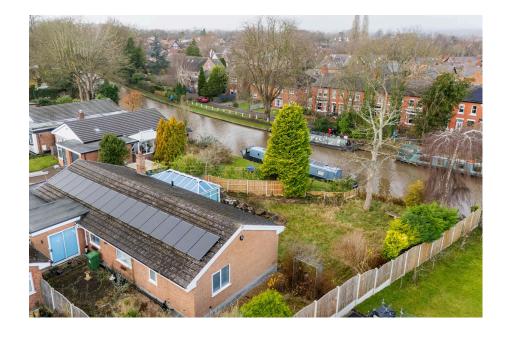

## \*\*\*\*\*CANALSIDE LOCATION\*\*\*\*\*

Adams Estate Agents are delighted to offer for sale this substantial three bedroom detached bungalow, located within a private cul-de-sac off the highly regarded Birchdale Road.

In brief, the accommodation comprises of; entrance hall, utility, kitchen/diner, a large lounge, conservatory, three double bedrooms and a modern bathroom. Externally, the property stands well within its plot and benefits from a large rear garden with direct access onto The Bridgewater Canal and mooring rights for two boats. To the front of the property, there is a large driveway and garage.

Properties on this road rarely become available and we would advise a viewing at your earliest opportunity.

No Chain Delay 1

|                                             | Current | Potentia |
|---------------------------------------------|---------|----------|
| Very energy efficient - lower running costs |         |          |
| (92 plus) <b>A</b>                          |         | 94       |
| (81-91) <b>B</b>                            | 87      |          |
| (69-80)                                     |         |          |
| (55-68)                                     |         |          |
| (39-54)                                     |         |          |
| (21-38)                                     |         |          |
| (1-20)                                      | 3       |          |
| Not energy efficient - higher running costs | _       |          |