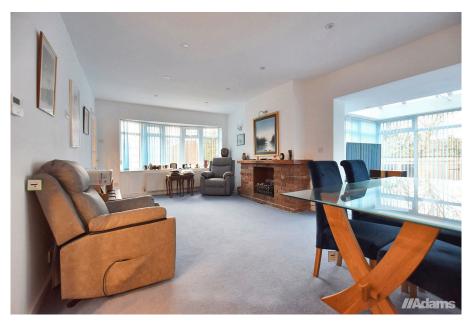

In brief, the accommodation comprises of; entrance hall, utility, kitchen/diner, a large lounge, conservatory, three double bedrooms and a modern bathroom. Externally, the property stands well within its plot and benefits from a large rear garden with direct access onto The Bridgewater Canal and mooring rights for two boats. To the front of the property, there is a large driveway and garage.