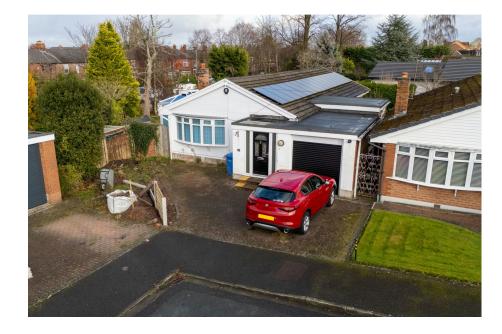

In brief, the accommodation comprises of; entrance hall, utility, kitchen/diner, a large lounge, conservatory, three double bedrooms and a modern bathroom. Externally, the property stands well within its plot and benefits from a large rear garden with direct access onto The Bridgewater Canal and mooring rights for two boats. To the front of the property, there is a large driveway and garage.