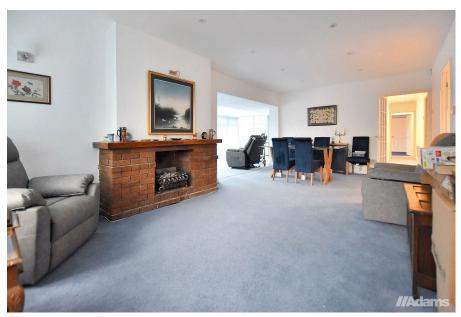

In brief, the accommodation comprises of; entrance hall, utility, kitchen/diner, a large lounge, conservatory, three double bedrooms and a modern bathroom. Externally, the property stands well within its plot and benefits from a large rear garden with direct access onto The Bridgewater Canal and mooring rights for two boats. To the front of the property, there is a large driveway and garage.