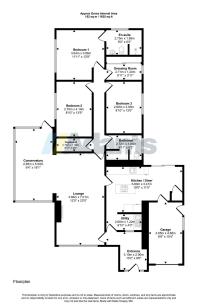

In brief, the accommodation comprises of; entrance hall, utility, kitchen/diner, a large lounge, conservatory, three double bedrooms and a modern bathroom. Externally, the property stands well within its plot and benefits from a large rear garden with direct access onto The Bridgewater Canal and mooring rights for two boats. To the front of the property, there is a large driveway and garage.