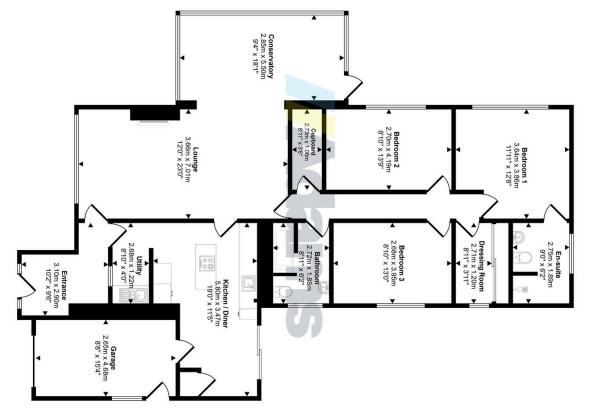

# Approx Gross Internal Area 152 sq m / 1635 sq ft

# Floorplan

This floorplan is only for illustrative purposes and is not to scale. Measurements of rooms, doors, windows, and any items are approximate and no responsibility is taken for any error, omission or mis-statement. Loons of Items such as bathroom suites are representations only and may not look like the real items. Made with Made Snappy 380.