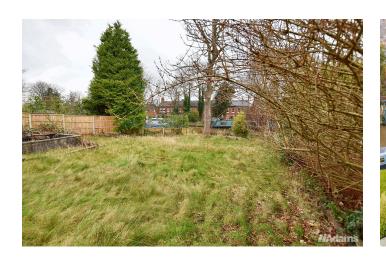

In brief, the accommodation comprises of; entrance hall, utility, kitchen/diner, a large lounge, conservatory, three double bedrooms and a modern bathroom. Externally, the property stands well within its plot and benefits from a large rear garden with direct access onto The Bridgewater Canal and mooring rights for two boats. To the front of the property, there is a large driveway and garage.