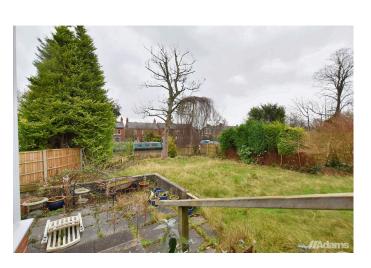

In brief, the accommodation comprises of; entrance hall, utility, kitchen/diner, a large lounge, conservatory, three double bedrooms and a modern bathroom. Externally, the property stands well within its plot and benefits from a large rear garden with direct access onto The Bridgewater Canal and mooring rights for two boats. To the front of the property, there is a large driveway and garage.