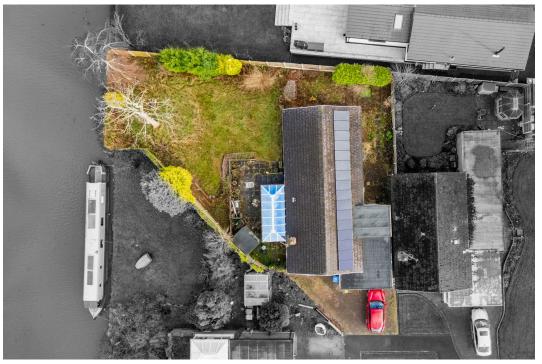

In brief, the accommodation comprises of; entrance hall, utility, kitchen/diner, a large lounge, conservatory, three double bedrooms and a modern bathroom. Externally, the property stands well within its plot and benefits from a large rear garden with direct access onto The Bridgewater Canal and mooring rights for two boats. To the front of the property, there is a large driveway and garage.