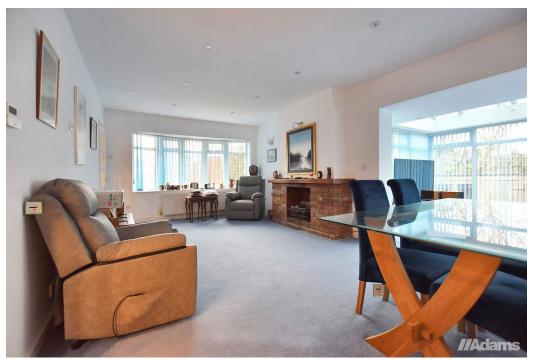

In brief, the accommodation comprises of; entrance hall, utility, kitchen/diner, a large lounge, conservatory, three double bedrooms and a modern bathroom. Externally, the property stands well within its plot and benefits from a large rear garden with direct access onto The Bridgewater Canal and mooring rights for two boats. To the front of the property, there is a large driveway and garage.