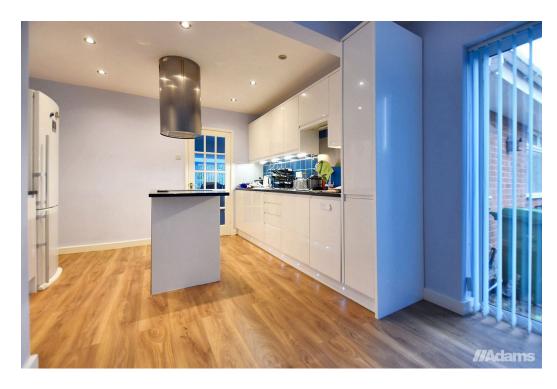

In brief, the accommodation comprises of; entrance hall, utility, kitchen/diner, a large lounge, conservatory, three double bedrooms and a modern bathroom. Externally, the property stands well within its plot and benefits from a large rear garden with direct access onto The Bridgewater Canal and mooring rights for two boats. To the front of the property, there is a large driveway and garage.