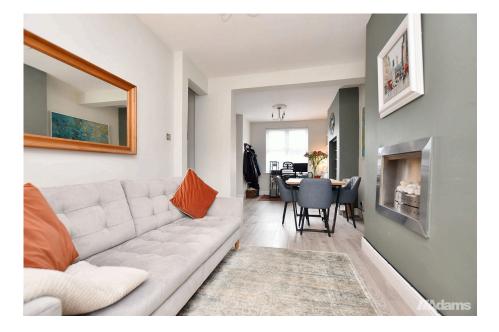

#### \*\*\*\*\*NO CHAIN DELAY\*\*\*\*

A beautifully presented, larger style traditional terrace in a favoured residential street in the heart of Stockton Heath village.

The immaculate accommodation briefly includes; entrance vestibule, open plan dining room & lounge, a refitted modern kitchen, first floor landing, master bedroom, second double bedroom and a large, spacious modern bathroom with underfloor heating. To the rear there is a Westerly facing enclosed yard and substantial sized garage.

Large Garage At Rear

 Beautifully Appointed Throughout

Modern Kitchen

 Spacious Open Plan Living Space

 Large Modern Bathroom with
2 Bedrooms Underfloor Heating

No Chain Delay

Early Viewing Advised