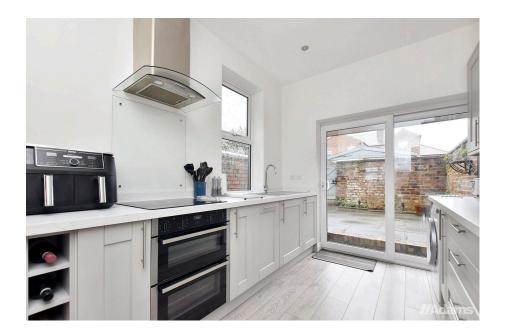

#### \*\*\*\*\*NO CHAIN DELAY\*\*\*\*

A beautifully presented, larger style traditional terrace in a favoured residential street in the heart of Stockton Heath village.

The immaculate accommodation briefly includes; entrance vestibule, open plan dining room & lounge, a refitted modern kitchen, first floor landing, master bedroom, second double bedroom and a large, spacious modern bathroom with underfloor heating. To the rear there is a Westerly facing enclosed yard and substantial sized garage.

Large Garage At Rear

 Beautifully Appointed Throughout

Modern Kitchen

 Spacious Open Plan Living Space

 Large Modern Bathroom with
2 Bedrooms Underfloor Heating

No Chain Delay

Early Viewing Advised