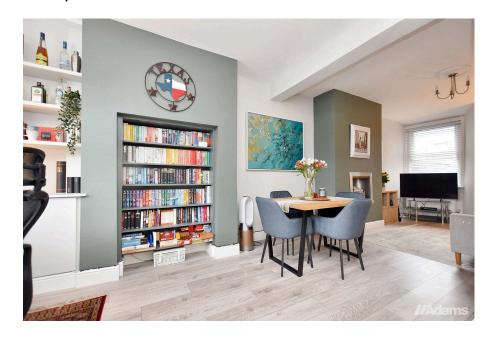

#### \*\*\*\*\*NO CHAIN DELAY\*\*\*\*

A beautifully presented, larger style traditional terrace in a favoured residential street in the heart of Stockton Heath village.

The immaculate accommodation briefly includes; entrance vestibule, open plan dining room & lounge, a refitted modern kitchen, first floor landing, master bedroom, second double bedroom and a large, spacious modern bathroom with underfloor heating. To the rear there is a Westerly facing enclosed yard and substantial sized garage.

Large Garage At Rear

 Beautifully Appointed Throughout

Modern Kitchen

 Spacious Open Plan Living Space

 Large Modern Bathroom with
2 Bedrooms Underfloor Heating

No Chain Delay

Early Viewing Advised