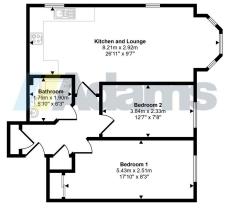

Floorplan

Adams is a trading name of Adams Sales Ltd. Registered office 53 Albert Road, Widn<u>es, WA8 63S.</u>

VAT Registration No. 582 2476 27. Registered in England No. 05232172

This floorplan is only for illustrative purposes and is not to scale. Measurements of rooms, doors, windows, and any items are approximate and no responsibility is taken for any error, omission or mis-stalement. Icons of items such as bathroom suites are representations only and may not took like the real items. Also with Made Snappy 360.