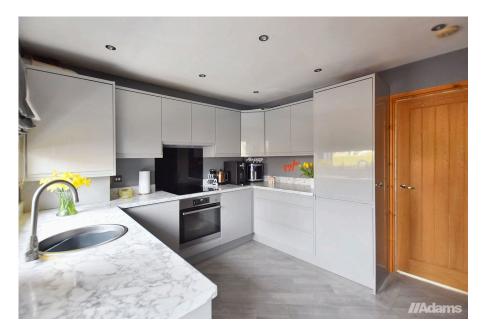

Features include; modern kitchen with integrated appliances, w/c, lounge, conservatory, first floor landing, master bedroom with ensuite, two further bedrooms and family bathroom. Outside there is a large rear garden with direct access to the Trans Penine Trail and two parking spaces to the front.

- Modern Kitchen
- South West Facing Garden
- Views Over The Manchester
  Three Bedroom Ship Canal
- Master Bedroom With En-Suite
- Quiet Cul-De-Sac Position

- Direct Access To Trans Penine Trail

• Downstairs W/C