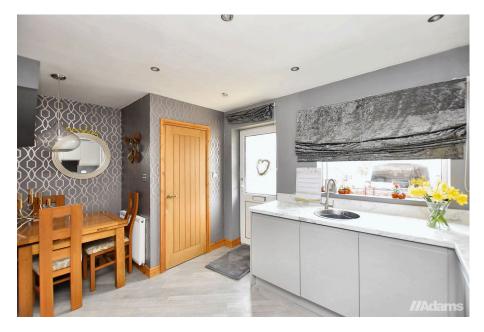

Features include; modern kitchen with integrated appliances, w/c, lounge, conservatory, first floor landing, master bedroom with ensuite, two further bedrooms and family bathroom. Outside there is a large rear garden with direct access to the Trans Penine Trail and two parking spaces to the front.

- Modern Kitchen
- South West Facing Garden
- Views Over The Manchester
  Three Bedroom Ship Canal
- Master Bedroom With En-Suite
- Quiet Cul-De-Sac Position

- Direct Access To Trans Penine Trail

• Downstairs W/C