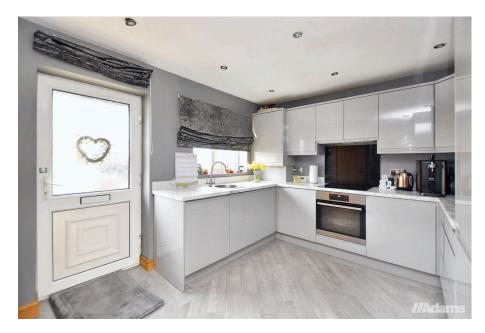

Features include; modern kitchen with integrated appliances, w/c, lounge, conservatory, first floor landing, master bedroom with ensuite, two further bedrooms and family bathroom. Outside there is a large rear garden with direct access to the Trans Penine Trail and two parking spaces to the front.

- Modern Kitchen
- South West Facing Garden
- Views Over The Manchester
  Three Bedroom Ship Canal
- Master Bedroom With En-Suite
- Quiet Cul-De-Sac Position

- Direct Access To Trans Penine Trail

• Downstairs W/C