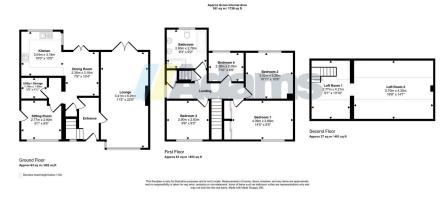

**//Adams** 

- Extended Semi Det House
- Popular & Convenient Location
- · Open Plan Kitchen / Diner
- Sitting Room + Utility
- Four Good Size Bedrooms
- Five Piece Family Bathroom
- Large Loft Storage Room
- West Facing Rear Garden
- Driveway For Two Cars
- Viewing Advised

A substantial four bedroom semi-detached house located in a popular & convenient position on Manx Road, Warrington.

Features of the immaculate accommodation include; entrance hall, lounge, sitting room, an open plan kitchen / dining room, utility, first floor landing, four well proportioned bedrooms and a five piece family bathroom. The large, fully boarded loft storage area is accessed via a fixed staircase from the landing & could provide useful additional accommodation if required (subject to the necessary consents being obtained). Outside there is driveway parking for two cars at the front & a low maintenance West facing garden at the rear.