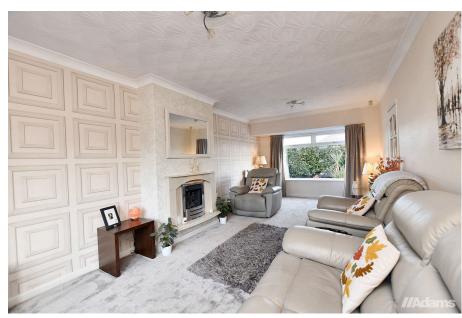

A substantial four bedroom semi-detached house located in a popular & convenient position on Manx Road, Warrington.

Features of the immaculate accommodation include; entrance hall, lounge, sitting room, an open plan kitchen / dining room, utility, first floor landing, four well proportioned bedrooms and a five piece family bathroom. The large, fully boarded loft storage area is accessed via a fixed staircase from the landing & could provide useful additional accommodation if required (subject to the necessary consents being obtained). Outside there is driveway parking for two cars at the front & a low maintenance West facing garden at the rear.