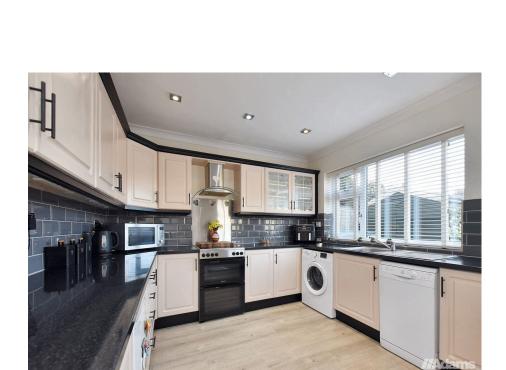

A substantial four bedroom semi-detached house located in a popular & convenient position on Manx Road, Warrington.

Features of the immaculate accommodation include; entrance hall, lounge, sitting room, an open plan kitchen / dining room, utility, first floor landing, four well proportioned bedrooms and a five piece family bathroom. The large, fully boarded loft storage area is accessed via a fixed staircase from the landing & could provide useful additional accommodation if required (subject to the necessary consents being obtained). Outside there is driveway parking for two cars at the front & a low maintenance West facing garden at the rear.