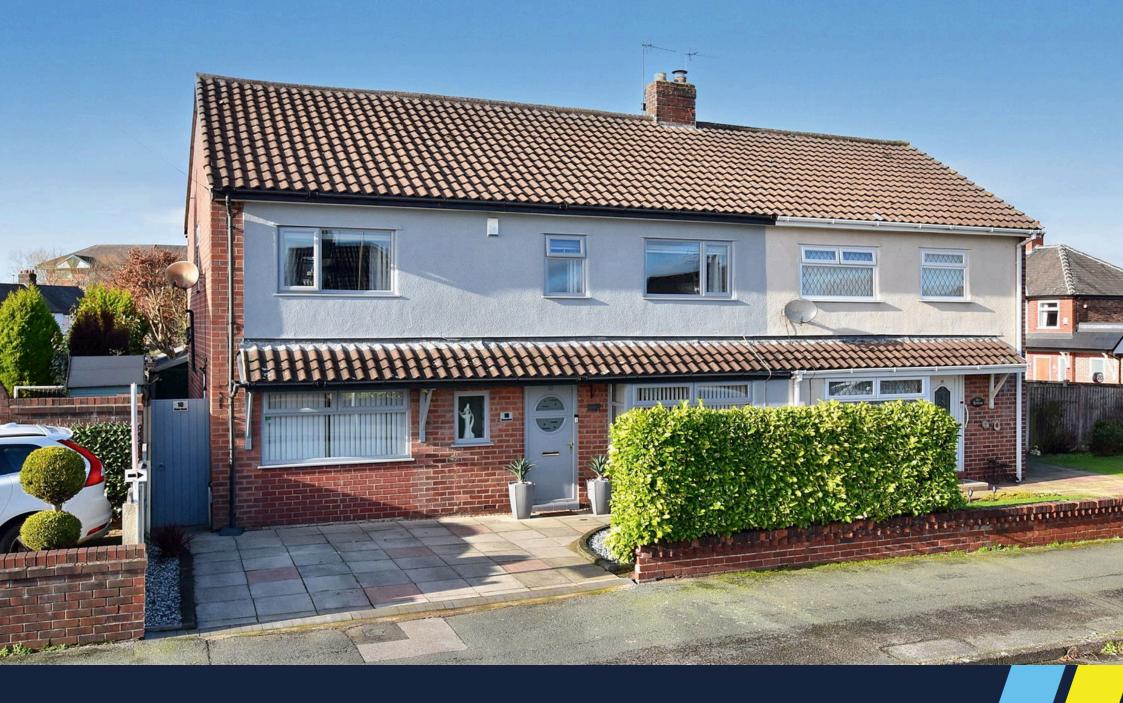

A substantial four bedroom semi-detached house located in a popular & convenient position on Manx Road, Warrington.

Features of the immaculate accommodation include; entrance hall, lounge, sitting room, an open plan kitchen / dining room, utility, first floor landing, four well proportioned bedrooms and a five piece family bathroom. The large, fully boarded loft storage area is accessed via a fixed staircase from the landing & could provide useful additional accommodation if required (subject to the necessary consents being obtained). Outside there is driveway parking for two cars at the front & a low maintenance West facing garden at the rear.