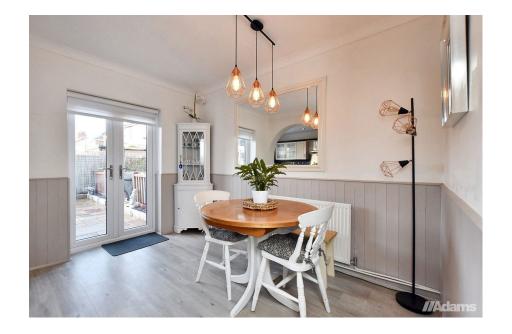

A substantial four bedroom semi-detached house located in a popular & convenient position on Manx Road, Warrington.

Features of the immaculate accommodation include; entrance hall, lounge, sitting room, an open plan kitchen / dining room, utility, first floor landing, four well proportioned bedrooms and a five piece family bathroom. The large, fully boarded loft storage area is accessed via a fixed staircase from the landing & could provide useful additional accommodation if required (subject to the necessary consents being obtained). Outside there is driveway parking for two cars at the front & a low maintenance West facing garden at the rear.