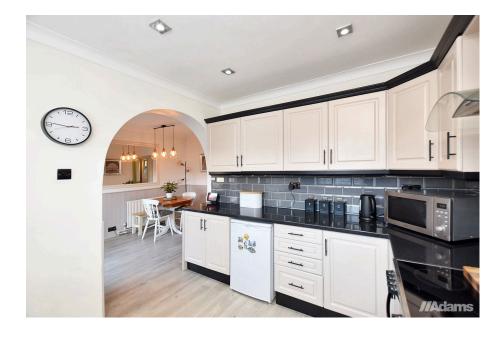

A substantial four bedroom semi-detached house located in a popular & convenient position on Manx Road, Warrington.

Features of the immaculate accommodation include; entrance hall, lounge, sitting room, an open plan kitchen / dining room, utility, first floor landing, four well proportioned bedrooms and a five piece family bathroom. The large, fully boarded loft storage area is accessed via a fixed staircase from the landing & could provide useful additional accommodation if required (subject to the necessary consents being obtained). Outside there is driveway parking for two cars at the front & a low maintenance West facing garden at the rear.