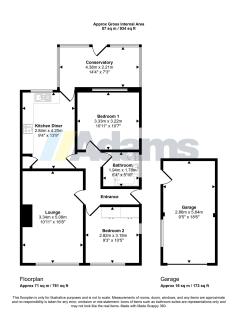

Features briefly include; entrance hall, lounge, kitchen diner, conservatory, two good size bedrooms and a spacious bathroom. Outside there are substantial gardens to three sides, driveway parking & detached garage.