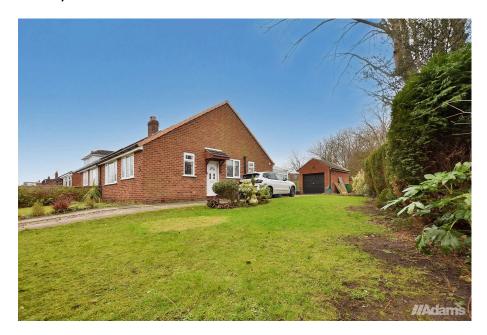

**/**Adams

- 2 Bedroom True Bungalow
- Detached Garage
- Substantial Sized Plot
- Favourable Position
- Potential For Modernisation
  Conservatory
- Early Viewing Advised
- No Chain Delay

A spacious true bungalow, occupying a favourable position on Gainsborough Road and offering an excellent opportunity for modernisation.

Features briefly include; entrance hall, lounge, kitchen diner, conservatory, two good size bedrooms and a spacious bathroom. Outside there are substantial gardens to three sides, driveway parking & detached garage.