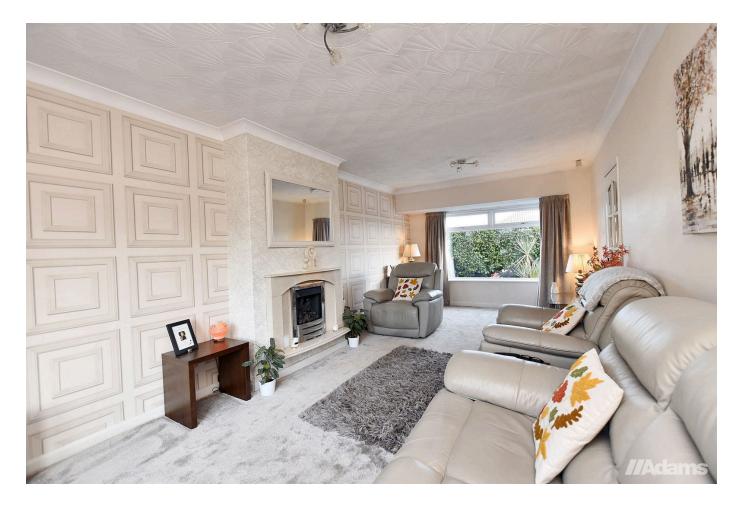

## Manx Road, Warrington

A substantial four bedroom semi-detached house located in a popular & convenient position on Manx Road, Warrington.

Features of the immaculate accommodation include; entrance hall, lounge, sitting room, an open plan kitchen / dining room, utility, first floor landing, four well proportioned bedrooms and a five piece family bathroom. The large, fully boarded loft storage area is accessed via a fixed staircase from the landing & could provide useful additional accommodation if required (subject to the necessary consents being obtained). Outside there is driveway parking for two cars at the front & a low maintenance West facing garden at the rear.