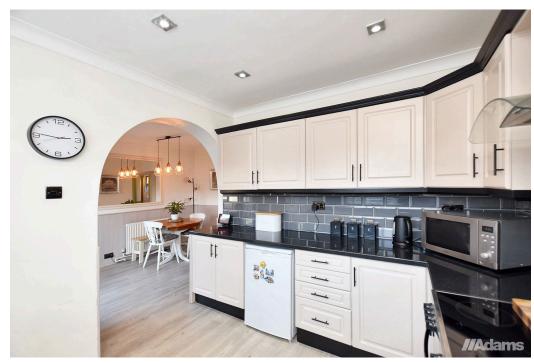

## Manx Road, Warrington

A substantial four bedroom semi-detached house located in a popular & convenient position on Manx Road, Warrington.

Features of the immaculate accommodation include; entrance hall, lounge, sitting room, an open plan kitchen / dining room, utility, first floor landing, four well proportioned bedrooms and a five piece family bathroom. The large, fully boarded loft storage area is accessed via a fixed staircase from the landing & could provide useful additional accommodation if required (subject to the necessary consents being obtained). Outside there is driveway parking for two cars at the front & a low maintenance West facing garden at the rear.