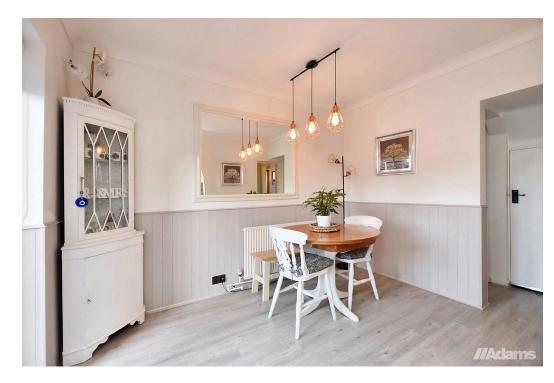

## Manx Road, Warrington

A substantial four bedroom semi-detached house located in a popular & convenient position on Manx Road, Warrington.

Features of the immaculate accommodation include; entrance hall, lounge, sitting room, an open plan kitchen / dining room, utility, first floor landing, four well proportioned bedrooms and a five piece family bathroom. The large, fully boarded loft storage area is accessed via a fixed staircase from the landing & could provide useful additional accommodation if required (subject to the necessary consents being obtained). Outside there is driveway parking for two cars at the front & a low maintenance West facing garden at the rear.