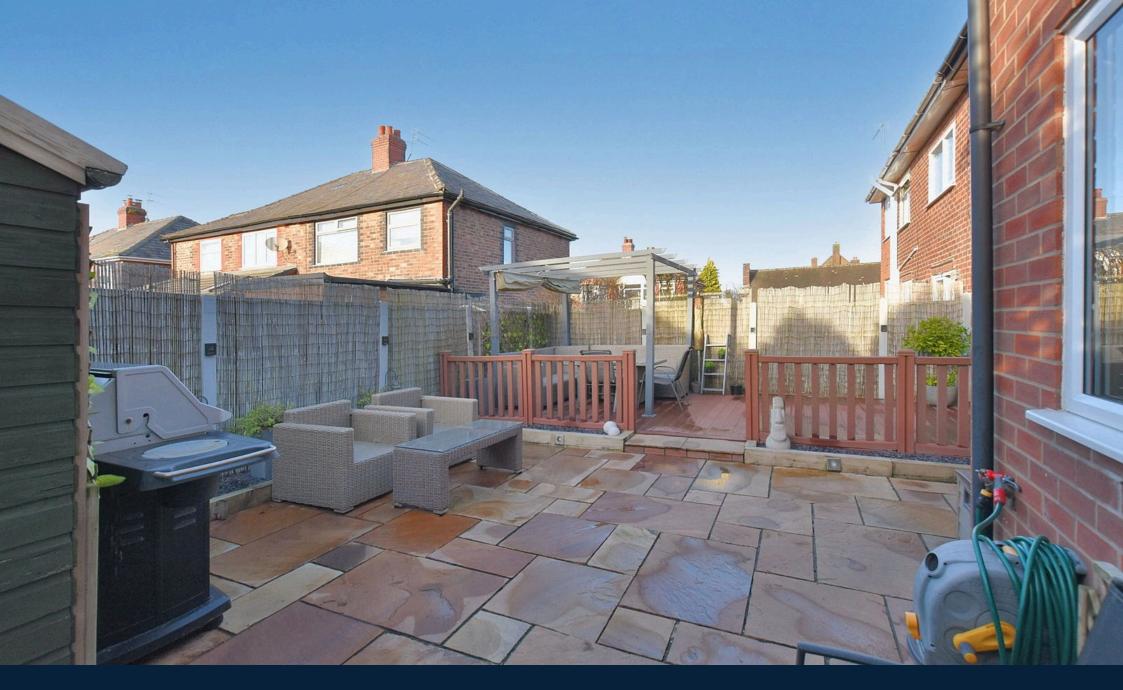

## Manx Road, Warrington

A substantial four bedroom semi-detached house located in a popular & convenient position on Manx Road, Warrington.

Features of the immaculate accommodation include; entrance hall, lounge, sitting room, an open plan kitchen / dining room, utility, first floor landing, four well proportioned bedrooms and a five piece family bathroom. The large, fully boarded loft storage area is accessed via a fixed staircase from the landing & could provide useful additional accommodation if required (subject to the necessary consents being obtained). Outside there is driveway parking for two cars at the front & a low maintenance West facing garden at the rear.