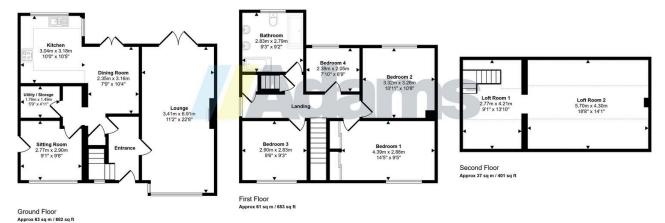

## Manx Road, Warrington

A substantial four bedroom semi-detached house located in a popular & convenient position on Manx Road, Warrington.

Features of the immaculate accommodation include; entrance hall, lounge, sitting room, an open plan kitchen / dining room, utility, first floor landing, four well proportioned bedrooms and a five piece family bathroom. The large, fully boarded loft storage area is accessed via a fixed staircase from the landing & could provide useful additional accommodation if required (subject to the necessary consents being obtained). Outside there is driveway parking for two cars at the front & a low maintenance West facing garden at the rear.

#### pprox Gross Internal Area

Denotes head height below 1.5m

This floorplan is only for illustrative purposes and is not to scale. Measurements of rooms, doors, windows, and any items are approximate and no responsibility is taken for any error, omission or mis-statement. Loons of items such as bathroom suites are representations only and may not look like the real items. Made with Meds Papapy 360.