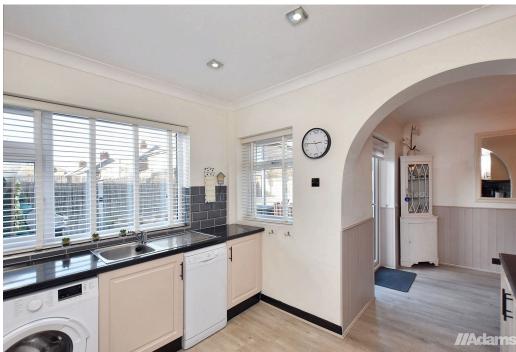

## Manx Road, Warrington

A substantial four bedroom semi-detached house located in a popular & convenient position on Manx Road, Warrington.

Features of the immaculate accommodation include; entrance hall, lounge, sitting room, an open plan kitchen / dining room, utility, first floor landing, four well proportioned bedrooms and a five piece family bathroom. The large, fully boarded loft storage area is accessed via a fixed staircase from the landing & could provide useful additional accommodation if required (subject to the necessary consents being obtained). Outside there is driveway parking for two cars at the front & a low maintenance West facing garden at the rear.