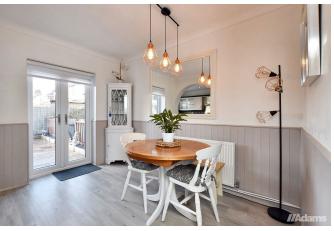

## Manx Road, Warrington

A substantial four bedroom semi-detached house located in a popular & convenient position on Manx Road, Warrington.

Features of the immaculate accommodation include; entrance hall, lounge, sitting room, an open plan kitchen / dining room, utility, first floor landing, four well proportioned bedrooms and a five piece family bathroom. The large, fully boarded loft storage area is accessed via a fixed staircase from the landing & could provide useful additional accommodation if required (subject to the necessary consents being obtained). Outside there is driveway parking for two cars at the front & a low maintenance West facing garden at the rear.