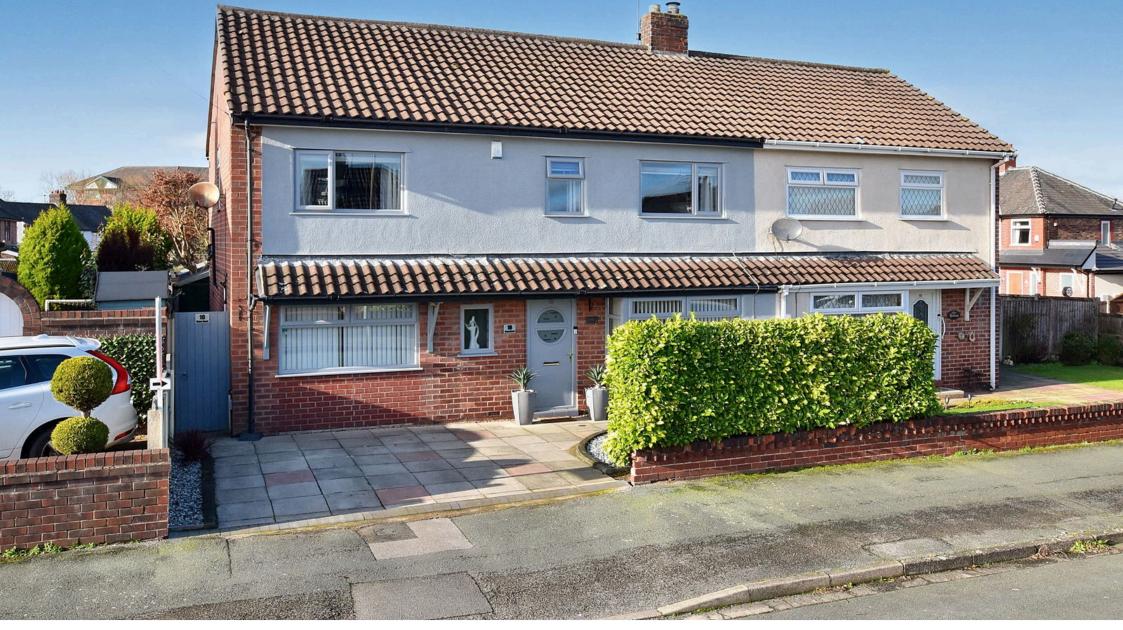

Manx Road, Warrington Offers Over £365,000

## Manx Road, Warrington

A substantial four bedroom semi-detached house located in a popular & convenient position on Manx Road, Warrington.

Features of the immaculate accommodation include; entrance hall, lounge, sitting room, an open plan kitchen / dining room, utility, first floor landing, four well proportioned bedrooms and a five piece family bathroom. The large, fully boarded loft storage area is accessed via a fixed staircase from the landing & could provide useful additional accommodation if required (subject to the necessary consents being obtained). Outside there is driveway parking for two cars at the front & a low maintenance West facing garden at the rear.