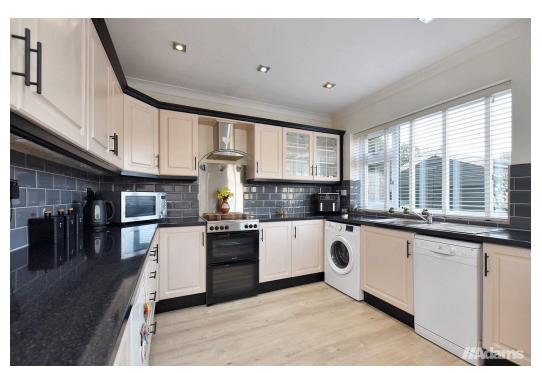

## Manx Road, Warrington

A substantial four bedroom semi-detached house located in a popular & convenient position on Manx Road, Warrington.

Features of the immaculate accommodation include; entrance hall, lounge, sitting room, an open plan kitchen / dining room, utility, first floor landing, four well proportioned bedrooms and a five piece family bathroom. The large, fully boarded loft storage area is accessed via a fixed staircase from the landing & could provide useful additional accommodation if required (subject to the necessary consents being obtained). Outside there is driveway parking for two cars at the front & a low maintenance West facing garden at the rear.