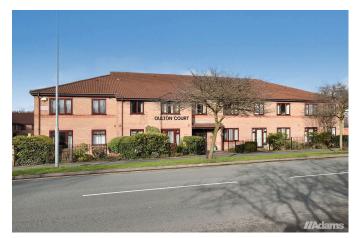

## Oulton Court, Grappenhall, Warrington

£85.000

## \*\*GROUND FLOOR RETIREMENT APARTMENT\*\*

A ground floor retirement apartment forming part of the popular Oulton Court development in Grappenhall.

Features briefly include; entrance hall, lounge / dining room with direct access to the communal gardens, kitchen, bedroom with fitted wardrobes and shower room.

Residents within the Oulton Court development benefit from a dedicated house manager, communal lounges, a shared community kitchen and laundry facilities.

Externally there are lovely communal gardens and a residents parking area with barrier controlled access.