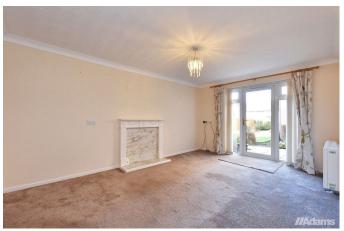

## \*\*GROUND FLOOR RETIREMENT APARTMENT\*\*

A ground floor retirement apartment forming part of the popular Oulton Court development in Grappenhall.

Features briefly include; entrance hall, lounge / dining room with direct access to the communal gardens, kitchen, bedroom with fitted wardrobes and shower room.

Viewing Advised. No Chain Delay With This Sale.

STOCKTON HEATH

- Ground Floor Apartment
- Lounge With Direct Garden Access
- · Refitted Shower Room
- · Residents Lounge, Laundry & Kitchen
- · Viewing Advised