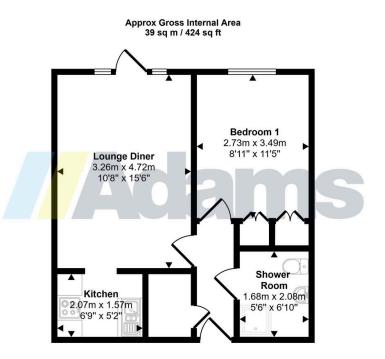

## \*\*GROUND FLOOR RETIREMENT APARTMENT\*\*

A ground floor retirement apartment forming part of the popular Oulton Court development in Grappenhall.

Features briefly include; entrance hall, lounge / dining room with direct access to the communal gardens, kitchen, bedroom with fitted wardrobes and shower room.

- · Popular Retirement Development
- · One Bedroom With Fitted Wardrobes
- · On Site House Manager
- · Communal Parking & Gardens
- · No Chain Delay

Floorplan

This floorplan is only for illustrative purposes and is not to scale. Measurements of rooms, doors, windows, and any items are approximate and no responsibility is taken for any error, omission or mis-statement. Icons of items such as bathroom suites are representations only and may not look like the real items. Made with Made Snappy 360.