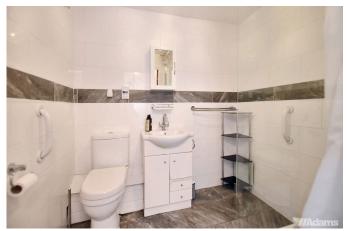

## \*\*GROUND FLOOR RETIREMENT APARTMENT\*\*

A ground floor retirement apartment forming part of the popular Oulton Court development in Grappenhall.

Features briefly include; entrance hall, lounge / dining room with direct access to the communal gardens, kitchen, bedroom with fitted wardrobes and shower room.

Viewing Advised. No Chain Delay With This Sale.

STOCKTON HEATH

- Ground Floor Apartment
- Lounge With Direct Garden Access
- · Refitted Shower Room
- · Residents Lounge, Laundry & Kitchen
- · Viewing Advised