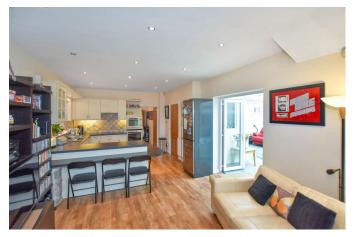

Features of the immaculate accommodation include; entrance hall, lounge with solid fuel burning stove, an impressive 22ft conservatory, dining room, 22ft kitchen / family room, utility, WC, four

bedrooms, ensuite and family bathroom. Outside there is driveway parking for several cars, a detached double garage and large gardens offering a lovely private setting.