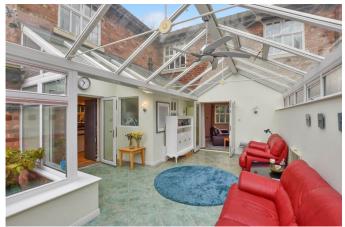

Features of the immaculate accommodation include; entrance hall, lounge with solid fuel burning stove, an impressive 22ft conservatory, dining room, 22ft kitchen / family room, utility, WC, four

bedrooms, ensuite and family bathroom. Outside there is driveway parking for several cars, a detached double garage and large gardens offering a lovely private setting.