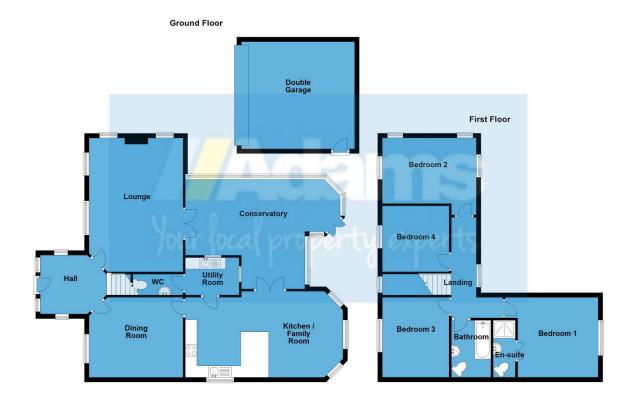

Features of the immaculate accommodation include; entrance hall, lounge with solid fuel burning stove, an impressive 22ft conservatory, dining room, 22ft kitchen / family room, utility, WC, four

bedrooms, ensuite and family bathroom. Outside there is driveway parking for several cars, a detached double garage and large gardens offering a lovely private setting.