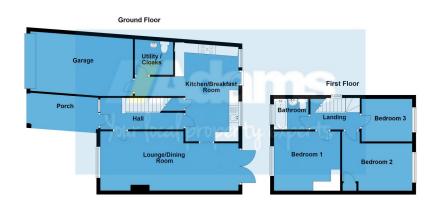

## **Ground Floor**

Entrance Hall - 4.39m x 1.68m (14'5" x 5'6")

**Lounge / Dining Room** - 7.34m x 4.42m (24'1" max x 14'6"max)

Kitchen/Breakfast Room - 5.36m x 3.38m (17'7" max x 11'1" max)

Utility / Cloaks - 2.29m x 2.08m (7'6" max x 6'10" max)

First Floor

Landing - 2.36m x 1.73m (7'9" x 5'8")

Bedroom One - 3.53m x 3.15m (11'7" x 10'4")

Bedroom Two - 3.71m x 2.54m (12'2" x 8'4" + recess)

Bedroom Three - 2.77m x 2.31m (9'1" x 7'7")

Bathroom - 1.93m x 1.7m (6'4" x 5'7")

Outside

Garage & Driveway Parking - 5.46m x 3.68m (17'11" x 12'1")

Oversize single bay garage with 'up and over' style front door. Integral access door to rear. Power and light supplied. Block paved driveway with off road parking for several cars.