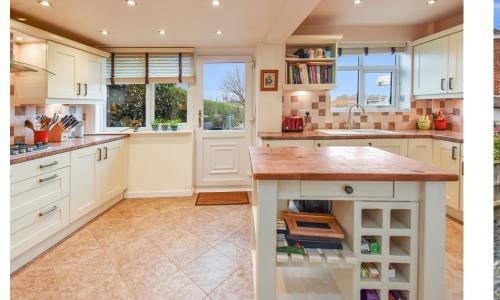

Features of the well presented accommodation include; a large covered entrance porch, hall, 24ft lounge / dining room, 17th kitchen / breakfast room, utility / cloaks, three bedrooms, bathroom, driveway parking for several cars, an integral garage and a lovely southwest facing rear garden.

## **Ground Floor**

Entrance Hall - 4.39m x 1.68m (14'5" x 5'6")

**Lounge / Dining Room** - 7.34m x 4.42m (24'1" max x 14'6"max)

Kitchen/Breakfast Room - 5.36m x 3.38m (17'7" max x 11'1" max)

Utility / Cloaks - 2.29m x 2.08m (7'6" max x 6'10" max)