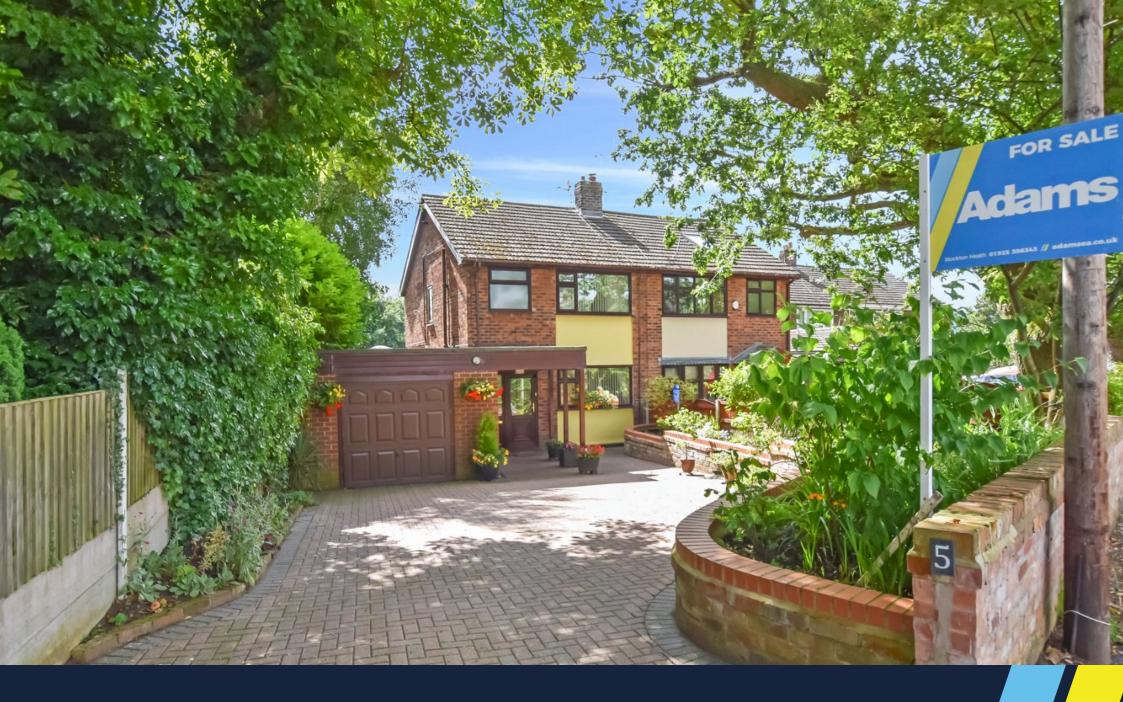

# Six Acre Lane, Moore, Warrington

Offers Over £325,000

🍋 3 🚰 1 🚘 1

This extended three bedroom semi-detached home occupies a most favourable position on Six Acre Lane in Moore village and must be viewed to be fully appreciated.

Features of the well presented accommodation include; a large covered entrance porch, hall, 24ft lounge / dining room, 17th kitchen / breakfast room, utility / cloaks, three bedrooms, bathroom, driveway parking for several cars, an integral garage and a lovely southwest facing rear garden.

Outside

Garage & Driveway Parking - 5.46m x 3.68m (17'11" x 12'1")

Oversize single bay garage with 'up and over' style front door. Integral access door to rear. Power and light supplied. Block paved driveway with off road parking for several cars.

- Extended Semi Detached House
- Three Bedrooms
- 17ft Kitchen / Breakfast Room
- Gas C.H. & Double Glazing
- Large Block Paved Driveway
  Southwest Facing Rear Garden

- Sought After Village Location
- 24ft Lounge / Dining Room
- Utility / Cloaks
- Oversize Single Bay Garage