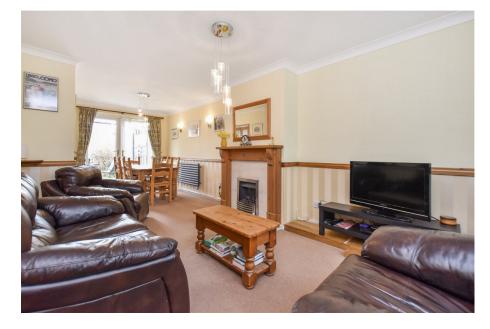

Features of the well presented accommodation include; a large covered entrance porch, hall, 24ft lounge / dining room, 17th kitchen / breakfast room, utility / cloaks, three bedrooms, bathroom, driveway parking for several cars, an integral garage and a lovely southwest facing rear garden.

## **Ground Floor**

Entrance Hall - 4.39m x 1.68m (14'5" x 5'6")

**Lounge / Dining Room** - 7.34m x 4.42m (24'1" max x 14'6"max)

Kitchen/Breakfast Room - 5.36m x 3.38m (17'7" max x 11'1" max)

Utility / Cloaks - 2.29m x 2.08m (7'6" max x 6'10" max)