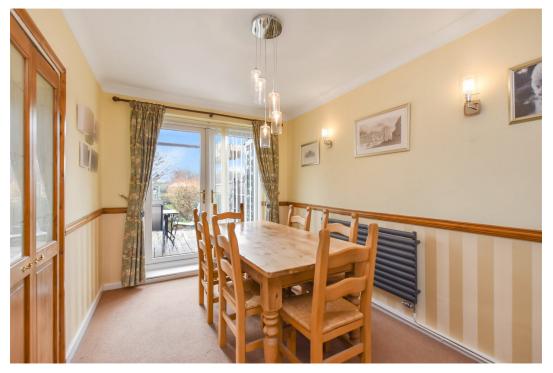

Features of the well presented accommodation include; a large covered entrance porch, hall, 24ft lounge / dining room, 17th kitchen / breakfast room, utility / cloaks, three bedrooms, bathroom, driveway parking for several cars, an integral garage and a lovely southwest facing rear garden.

## **Ground Floor**

Entrance Hall - 4.39m x 1.68m (14'5" x 5'6")

**Lounge / Dining Room** - 7.34m x 4.42m (24'1" max x 14'6"max)

Kitchen/Breakfast Room - 5.36m x 3.38m (17'7" max x 11'1" max)

Utility / Cloaks - 2.29m x 2.08m (7'6" max x 6'10" max)