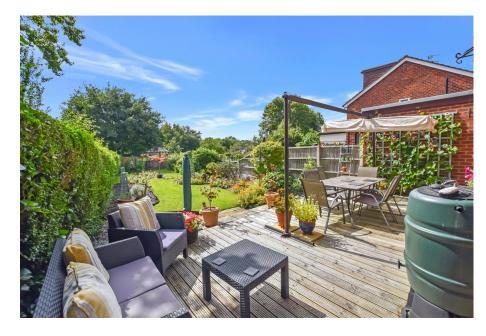

Features of the well presented accommodation include; a large covered entrance porch, hall, 24ft lounge / dining room, 17th kitchen / breakfast room, utility / cloaks, three bedrooms, bathroom, driveway parking for several cars, an integral garage and a lovely southwest facing rear garden.

- Extended Semi Detached House
- Three Bedrooms
- 17ft Kitchen / Breakfast Room
- Gas C.H. & Double Glazing
- Large Block Paved Driveway
  Southwest Facing Rear Garden

- Sought After Village Location
- 24ft Lounge / Dining Room
- Utility / Cloaks
- Oversize Single Bay Garage