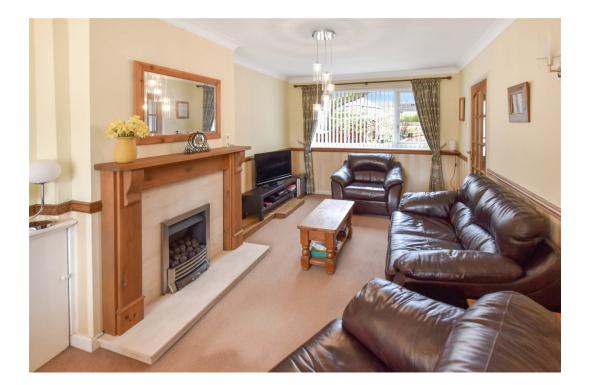

Features of the well presented accommodation include; a large covered entrance porch, hall, 24ft lounge / dining room, 17th kitchen / breakfast room, utility / cloaks, three bedrooms, bathroom, driveway parking for several cars, an integral garage and a lovely southwest facing rear garden.

## **Ground Floor**

Entrance Hall - 4.39m x 1.68m (14'5" x 5'6")

**Lounge / Dining Room** - 7.34m x 4.42m (24'1" max x 14'6"max)

Kitchen/Breakfast Room - 5.36m x 3.38m (17'7" max x 11'1" max)

Utility / Cloaks - 2.29m x 2.08m (7'6" max x 6'10" max)