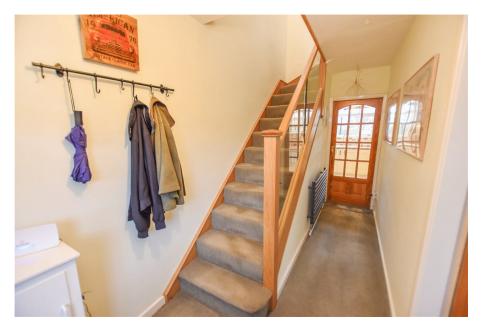

## **Ground Floor**

Entrance Hall - 4.39m x 1.68m (14'5" x 5'6")

**Lounge / Dining Room** - 7.34m x 4.42m (24'1" max x 14'6"max)

Kitchen/Breakfast Room - 5.36m x 3.38m (17'7" max x 11'1" max)

Utility / Cloaks - 2.29m x 2.08m (7'6" max x 6'10" max)