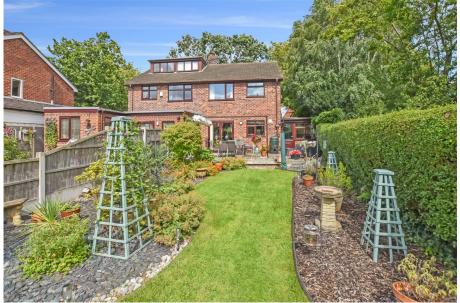

Features of the well presented accommodation include; a large covered entrance porch, hall, 24ft lounge / dining room, 17th kitchen / breakfast room, utility / cloaks, three bedrooms, bathroom, driveway parking for several cars, an integral garage and a lovely southwest facing rear garden.

Outside

Garage & Driveway Parking - 5.46m x 3.68m (17'11" x 12'1")

Oversize single bay garage with 'up and over' style front door. Integral access door to rear. Power and light supplied. Block paved driveway with off road parking for several cars.