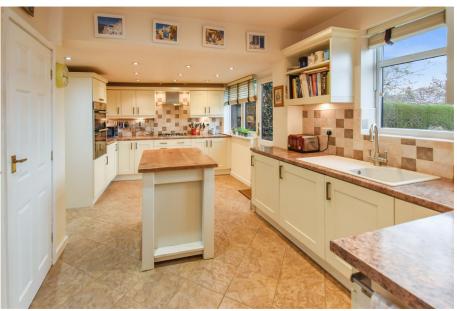

Features of the well presented accommodation include; a large covered entrance porch, hall, 24ft lounge / dining room, 17th kitchen / breakfast room, utility / cloaks, three bedrooms, bathroom, driveway parking for several cars, an integral garage and a lovely southwest facing rear garden.

## **Ground Floor**

Entrance Hall - 4.39m x 1.68m (14'5" x 5'6")

**Lounge / Dining Room** - 7.34m x 4.42m (24'1" max x 14'6"max)

Kitchen/Breakfast Room - 5.36m x 3.38m (17'7" max x 11'1" max)

Utility / Cloaks - 2.29m x 2.08m (7'6" max x 6'10" max)

- Extended Semi Detached House
- Three Bedrooms
- 17ft Kitchen / Breakfast Room
- Gas C.H. & Double Glazing
- Large Block Paved Driveway
  Southwest Facing Rear Garden

- Sought After Village Location
- 24ft Lounge / Dining Room
- Utility / Cloaks
- Oversize Single Bay Garage