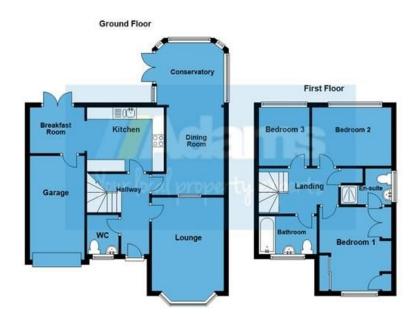

## Delphfield, Runcorn

Offers Over £300,000

\*\*WONDERFUL FAMILY HOME SITUATED IN EVER POPULAR NORTON CROSS AREA WITH EXCELLENT POSTION AND CONSIDERABLE PLOT. \*\*Adams Estate Agents are delighted to offer to market this much improved detached family residence occupying an pleasant plot in this sought after cul-de-sac location in the favoured Norton Area. The former show home comrpises; entrance hallway, lounge, dining room, recently fitted kitchen and breakfast room, WC and conservatory to the ground floor. With three bedrooms with the master having the benefit of en-suite facilities and family bathroom to the first floor.