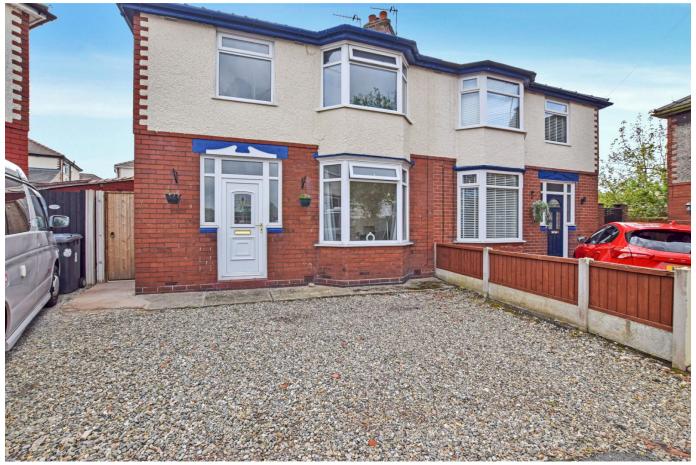

## Marina Grove, Runcorn

Offers Over £160.000

\*\*WELL PRESENTED THREE BEDROOM SEMI DETACHED PROPERTY. OFF ROAD PARKING. POPULAR RESIDENTIAL AREA. VIEWING ADVISED.\*\* Adams Estate Agents offer to market this three bed semi-detached property, conveniently placed for local shops, schools and amenities. In brief, the accommodation comprises; entrance hall, open plan lounge/diner and kitchen to the ground floor. To the first floor, there are three bedrooms and a recently fitted shower room. Externally, the property offers off road parking to the front for two cars, with a generous sized enclosed garden to the rear with brick built outhouse. Internal inspection is advised to appreciate what is to offer. EPC Rating D. Council Tax Band B. Leasehold Tenure.

## **Key Features**

- · Three Bedrooms
- · Off Road Parking
- · Generous Sized Garden
- •
- •

- · Semi-Detached
- Popular Location
- EPC Rating D. Council Tax Band B. Leasehold Tenure.

•