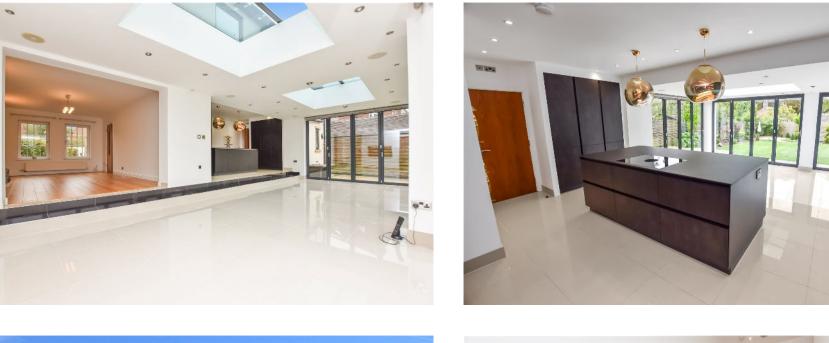

Dining Room - 3.51m x 3.28m (11'6" x 10'9")

Lounge - 5.94m x 3.28m (19'6" x 10'9")

Garden Room - 8.36m x 3.86m (27'5" x 12'8")

Kitchen - 5.13m x 3.78m (16'10" + storage x 12'5")

Utility Room - 2.29m x 1.45m (7'6" + storage x 4'9")