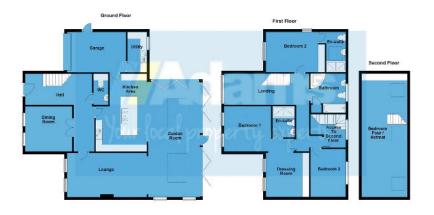

Easy walking distance to Stockton Heath village centre, Walton Gardens and the open countryside.

Early Viewing Essential.

**Ground Floor** 

Entrance Hall - 5.79m x 4.98m (19'0" max x 16'4" max)

**Cloakroom / WC** - 1.68m x 1.12m (5'6" x 3'8")

Dining Room - 3.51m x 3.28m (11'6" x 10'9")

Lounge - 5.94m x 3.28m (19'6" x 10'9")

Garden Room - 8.36m x 3.86m (27'5" x 12'8")

Kitchen - 5.13m x 3.78m (16'10" + storage x 12'5")

Utility Room - 2.29m x 1.45m (7'6" + storage x 4'9")

**First Floor** 

Landing - 6.4m x 5.79m (21'0" max x 19'0" max)

- Stunning Executive Home
- Over 2600 SQFT Of High Quality Accommodation
- Impressive 27ft Garden Room
- Designer Fitted Kitchen
- Large Rear Garden