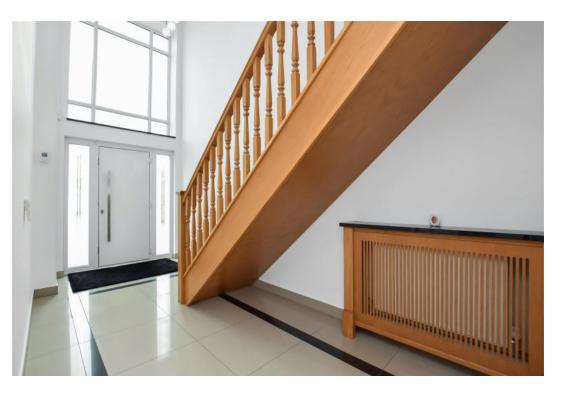

Easy walking distance to Stockton Heath village centre, Walton Gardens and the open countryside.

Early Viewing Essential.

**Ground Floor** 

Entrance Hall - 5.79m x 4.98m (19'0" max x 16'4" max)

**Cloakroom / WC** - 1.68m x 1.12m (5'6" x 3'8")