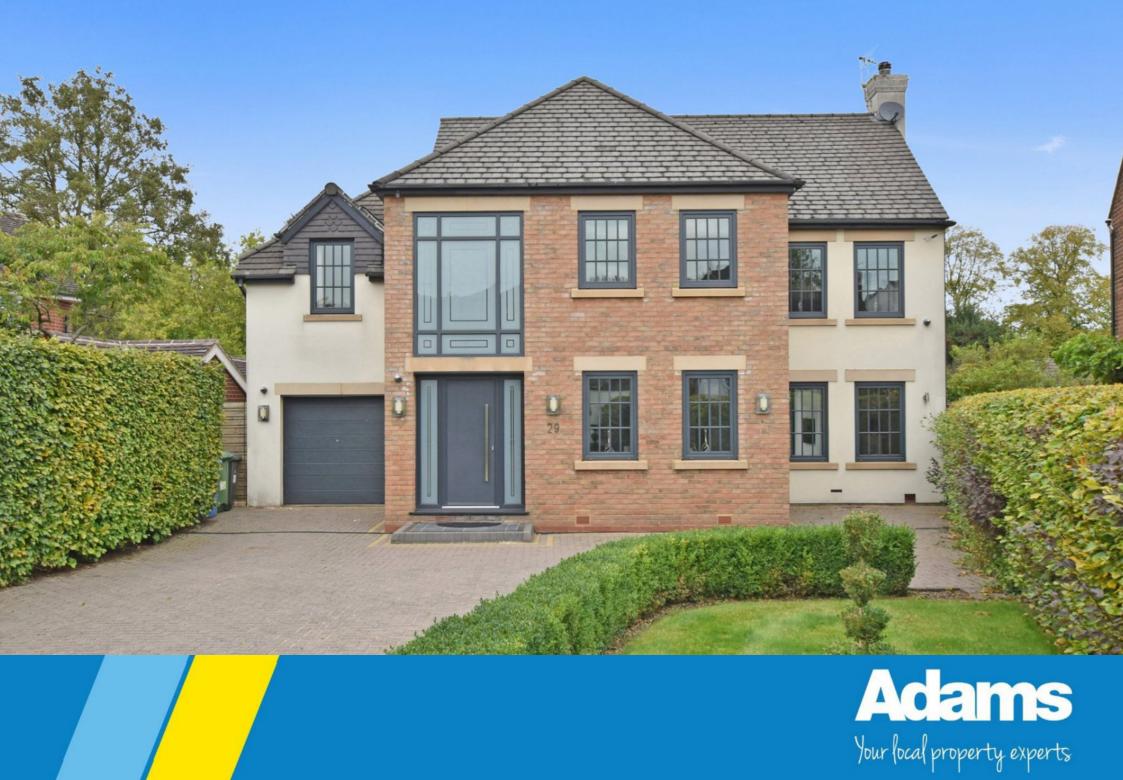

## Hillfoot Crescent, Stockton Heath, Warrington £950,000

🍋 4 🚰 3 🚍 3

## \*\*\*\*\*NO CHAIN DELAY\*\*\*\*\*

A stunning executive home of impressive proportions occupying a prime position on Hillfoot Crescent, Stockton Heath.

Presented to the market in 'show home' condition, the high quality accommodation simply must be viewed to be fully appreciated. In brief details the property includes; an impressive double height entrance hall, cloaks / WC, dining room, lounge, a superb 27ft garden room, designer fitted kitchen with integrated appliances, utility, first floor landing, master bedroom suite with dressing room & ensuite, guest bedroom with ensuite, further double bedroom / home office, four piece family bathroom and a second floor fourth bedroom / retreat extending to over 30ft in length. Externally the electric gated driveway provides off road parking for multiple vehicles and the large rear garden offers a lovely private setting.