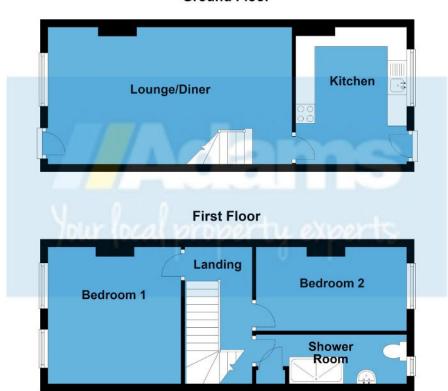

## Canalside Cottages, Preston Brook, Cheshire

£200,000 Page 2 Land 1

CHARMING TWO BEDROOM COTTAGE. SOUGHT AFTER CANALSIDE LOCATION. VIEWING HIGHLY ADVISED. NO CHAIN DELAY.

Adams Estate Agents are delighted to offer for sale this charming cottage on the banks of The Bridgewater Canal at Preston Brook. No18 Canalside Cottages provides a unique opportunity for those looking for a lovely canalside home in a well established village location. The property has been upated throughout including a newly fitted kitchen and new carpets, making this the ideal home to move straight in to. Internal accommodation comprises; a 20ft lounge / dining room, refitted kitchen, first floor landing, two good size bedrooms and modern shower room. Outside

## **Key Features**

- · Charming Terrace Cottage
- · Lovely Setting & Views
- 20ft Lounge / Diner
- Two Good Size Bedrooms
- · Communal Rear Garden

- Unique Canalside Location
- · Popular Village Location
- · Refitted Kitchen
- · Modern Shower Room
- No Chain Delay

## **Ground Floor**