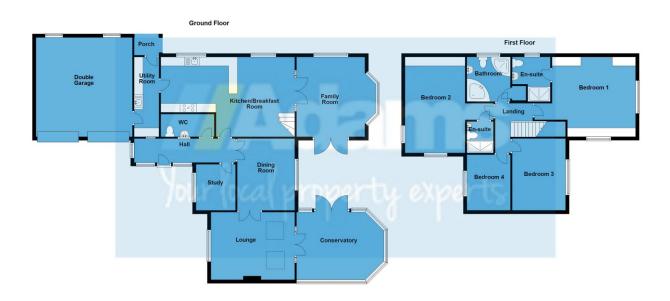

In brief details the accommodation includes; entrance hall, cloaks / WC, study, lounge with feature vaulted ceiling, dining room, family room, conservatory, 24ft kitchen / breakfast room, utility, four bedrooms, two ensuites and family bathroom. Outside there is driveway parking for

multiple vehicles, a double garage with useful gated storage area alongside and a superb private rear garden with southerly aspect.

Early Viewing Essential.

## **Key Features**

- Substantial Extended Detached Home
- Exclusive Corner Position
- 24ft Kitchen / Breakfast Room
- Four Beds / Three Baths
- Double Garage & Extensive Driveway

- Highly Regarded Cul-De-Sac Location
- Three Reception Rooms + Study
- Utility + Cloaks / WC
- South Facing Mature Gardens
- Early Viewing Essential