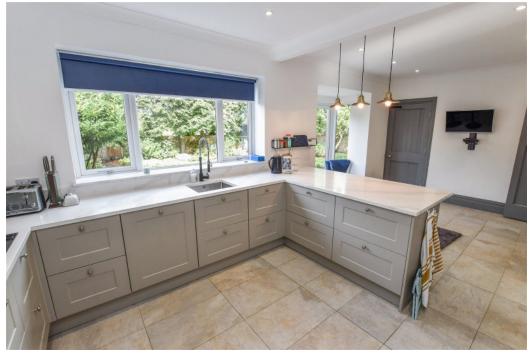

## West Avenue, Stockton Heath, Warrington

A beautifully presented double fronted semi detached house within easy walking distance of Stockton Heath village centre.

Features include; an impressive entrance hall, two separate reception rooms, a recently refitted 22ft open plan kitchen / breakfast / family room, utility, WC, a large first floor landing, four double bedrooms, ensuite, family bathroom and separate WC. Outside there is driveway parking for several cars, a 26ft tandem double garage and a generous size rear garden.