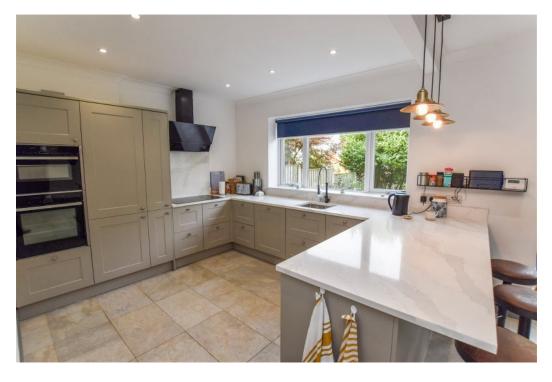

## West Avenue, Stockton Heath, Warrington

A beautifully presented double fronted semi detached house within easy walking distance of Stockton Heath village centre.

Features include; an impressive entrance hall, two separate reception rooms, a recently refitted 22ft open plan kitchen / breakfast / family room, utility, WC, a large first floor landing, four double bedrooms, ensuite, family bathroom and separate WC. Outside there is driveway parking for several cars, a 26ft tandem double garage and a generous size rear garden.