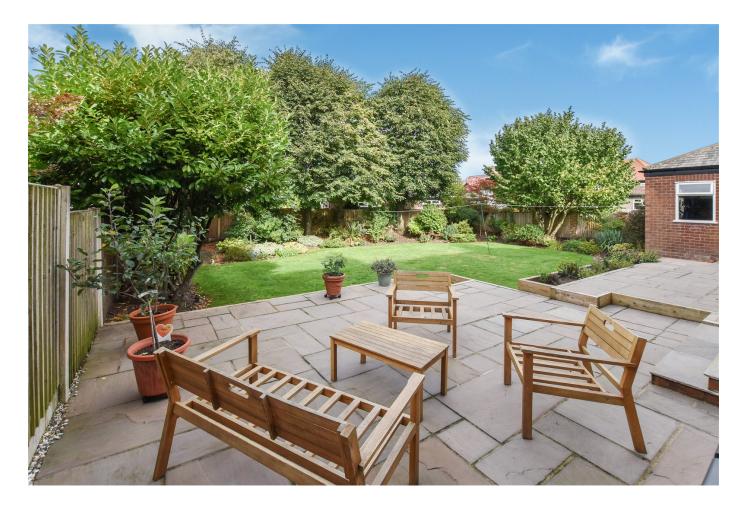

## West Avenue, Stockton Heath, Warrington

A beautifully presented double fronted semi detached house within easy walking distance of Stockton Heath village centre.

Features include; an impressive entrance hall, two separate reception rooms, a recently refitted 22ft open plan kitchen / breakfast / family room, utility, WC, a large first floor landing, four double bedrooms, ensuite, family bathroom and separate WC. Outside there is driveway parking for several cars, a 26ft tandem double garage and a generous size rear garden.