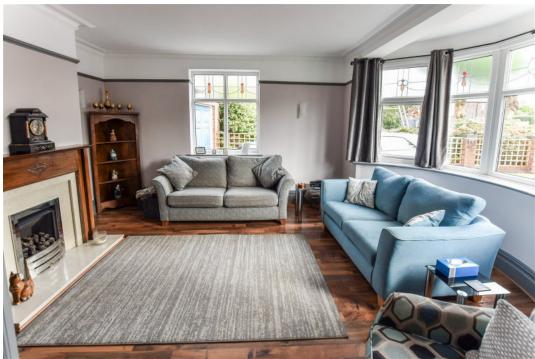

## West Avenue, Stockton Heath, Warrington

A beautifully presented double fronted semi detached house within easy walking distance of Stockton Heath village centre.

Features include; an impressive entrance hall, two separate reception rooms, a recently refitted 22ft open plan kitchen / breakfast / family room, utility, WC, a large first floor landing, four double bedrooms, ensuite, family bathroom and separate WC. Outside there is driveway parking for several cars, a 26ft tandem double garage and a generous size rear garden.