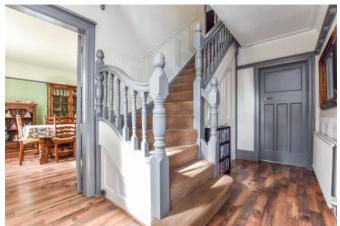

## West Avenue, Stockton Heath, Warrington

A beautifully presented double fronted semi detached house within easy walking distance of Stockton Heath village centre.

Features include; an impressive entrance hall, two separate reception rooms, a recently refitted 22ft open plan kitchen / breakfast / family room, utility, WC, a large first floor landing, four double bedrooms, ensuite, family bathroom and separate WC. Outside there is driveway parking for several cars, a 26ft tandem double garage and a generous size rear garden.