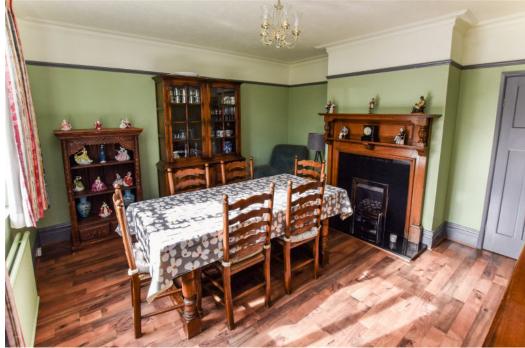

## West Avenue, Stockton Heath, Warrington

A beautifully presented double fronted semi detached house within easy walking distance of Stockton Heath village centre.

Features include; an impressive entrance hall, two separate reception rooms, a recently refitted 22ft open plan kitchen / breakfast / family room, utility, WC, a large first floor landing, four double bedrooms, ensuite, family bathroom and separate WC. Outside there is driveway parking for several cars, a 26ft tandem double garage and a generous size rear garden.