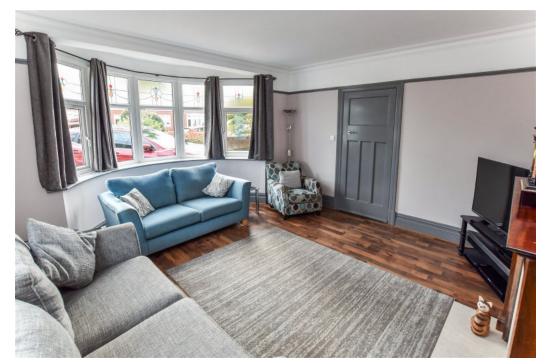

## West Avenue, Stockton Heath, Warrington

A beautifully presented double fronted semi detached house within easy walking distance of Stockton Heath village centre.

Features include; an impressive entrance hall, two separate reception rooms, a recently refitted 22ft open plan kitchen / breakfast / family room, utility, WC, a large first floor landing, four double bedrooms, ensuite, family bathroom and separate WC. Outside there is driveway parking for several cars, a 26ft tandem double garage and a generous size rear garden.