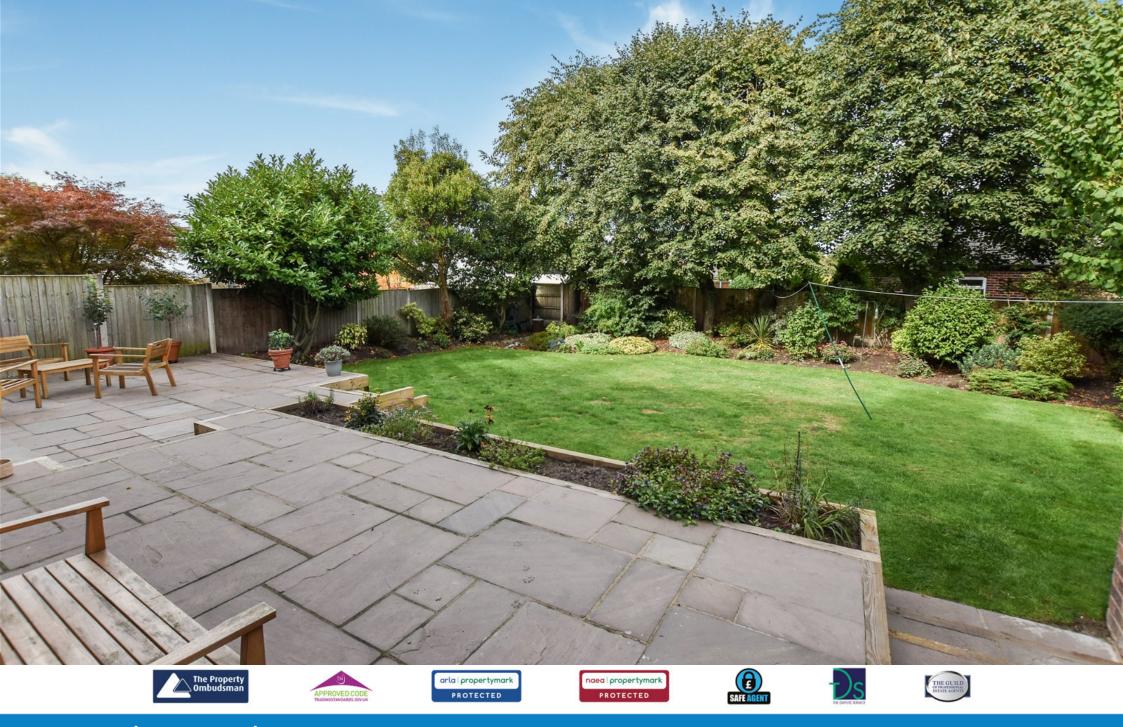

## West Avenue, Stockton Heath, Warrington

A beautifully presented double fronted semi detached house within easy walking distance of Stockton Heath village centre.

Features include; an impressive entrance hall, two separate reception rooms, a recently refitted 22ft open plan kitchen / breakfast / family room, utility, WC, a large first floor landing, four double bedrooms, ensuite, family bathroom and separate WC. Outside there is driveway parking for several cars, a 26ft tandem double garage and a generous size rear garden.