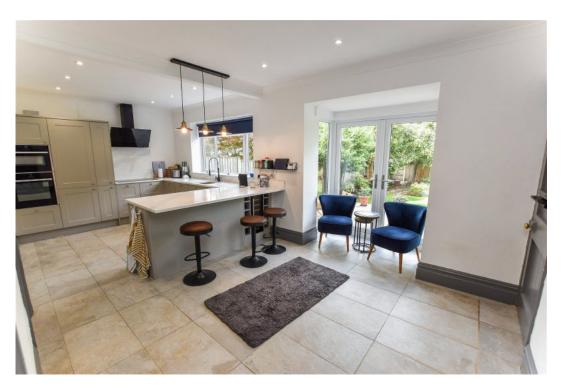

## West Avenue, Stockton Heath, Warrington

A beautifully presented double fronted semi detached house within easy walking distance of Stockton Heath village centre.

Features include; an impressive entrance hall, two separate reception rooms, a recently refitted 22ft open plan kitchen / breakfast / family room, utility, WC, a large first floor landing, four double bedrooms, ensuite, family bathroom and separate WC. Outside there is driveway parking for several cars, a 26ft tandem double garage and a generous size rear garden.