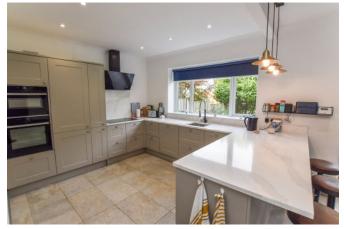

## West Avenue, Stockton Heath, Warrington

A beautifully presented double fronted semi detached house within easy walking distance of Stockton Heath village centre.

Features include; an impressive entrance hall, two separate reception rooms, a recently refitted 22ft open plan kitchen / breakfast / family room, utility, WC, a large first floor landing, four double bedrooms, ensuite, family bathroom and separate WC. Outside there is driveway parking for several cars, a 26ft tandem double garage and a generous size rear garden.