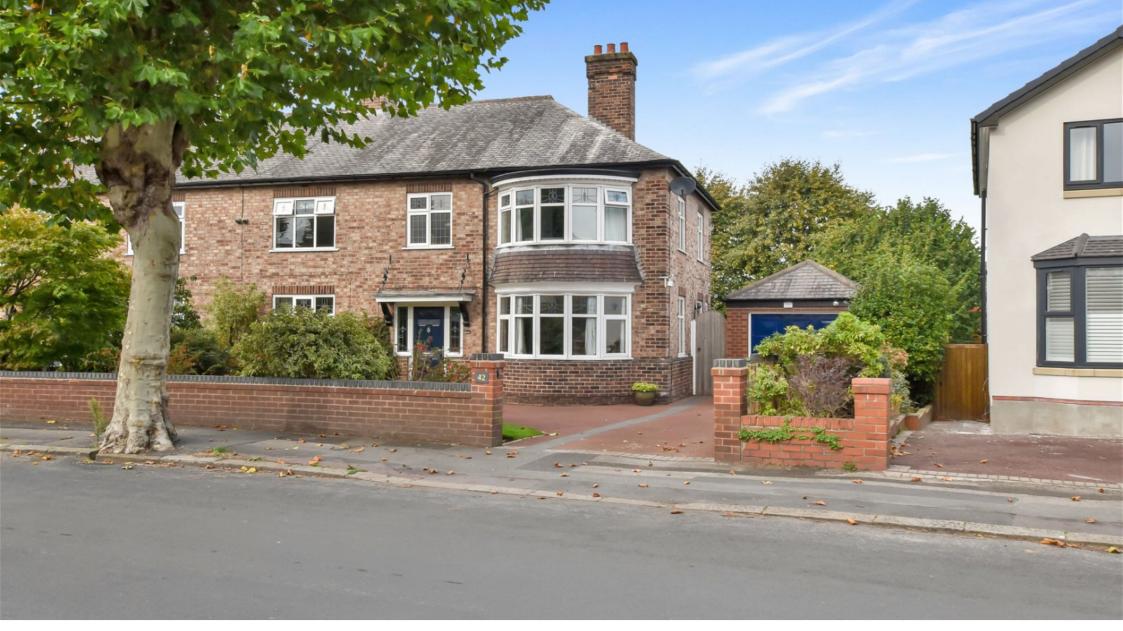

## West Avenue, Stockton Heath, Warrington

A beautifully presented double fronted semi detached house within easy walking distance of Stockton Heath village centre.

Features include; an impressive entrance hall, two separate reception rooms, a recently refitted 22ft open plan kitchen / breakfast / family room, utility, WC, a large first floor landing, four double bedrooms, ensuite, family bathroom and separate WC. Outside there is driveway parking for several cars, a 26ft tandem double garage and a generous size rear garden.