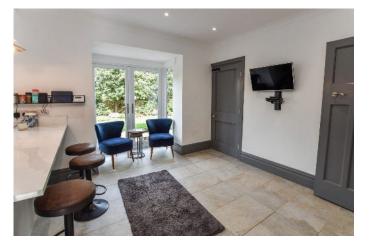

## West Avenue, Stockton Heath, Warrington

A beautifully presented double fronted semi detached house within easy walking distance of Stockton Heath village centre.

Features include; an impressive entrance hall, two separate reception rooms, a recently refitted 22ft open plan kitchen / breakfast / family room, utility, WC, a large first floor landing, four double bedrooms, ensuite, family bathroom and separate WC. Outside there is driveway parking for several cars, a 26ft tandem double garage and a generous size rear garden.