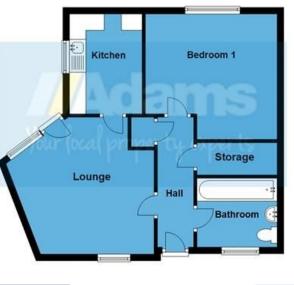

## \* 70% Shared Equity \*

Adams Estate Agents are delighted to offer for sale this beautifully presented terraced bungalow, forming part of the popular Epsom Gardens development in Appleton. In brief, the accommodation comprises; entrance hall, spacious lounge, kitchen, bedroom and bathroom. Externally, to the front of the property there is an allocated parking space. To the rear, there is an enclosed courtyard with mature flower and shrub borders. Internal inspection is advised to fully appreciate what this property has to offer. No onward chain delay. Council Tax Band B. EPC Rating C. 30% Shared Ownership Rent £116.69 Per Month.

**Ground Floor** 