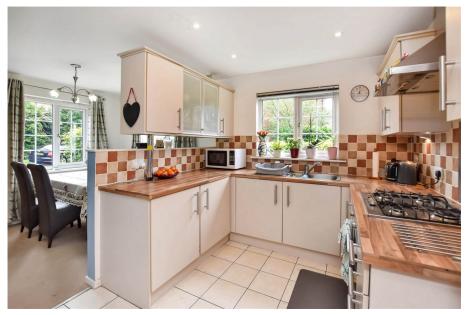

In brief details the property includes; a welcoming entrance hallway, a 17ft lounge with french doors opening to the rear garden, dual aspect kitchen / dining room with integrated appliances, utility room and cloaks / WC to the ground floor. At first floor level there are two double bedrooms, both of which benefit from ensuite shower facilities and a single bedroom / home office. The second floor includes two large double bedrooms served by a 'Jack & Jill' ensuite bathroom. Externally there is a single bay garage at the rear and a tarmacadam driveway providing off road parking for two cars. The pleasant, mature gardens benefit from a good degree of privacy.

## **Ground Floor**

Entrance Hall - 2.82m x 1.98m (9'3" max x 6'6")

Lounge - 5.23m x 3.05m (17'2" x 10'0")

Kitchen / Dining Room - 5.26m x 3m (17'3" x 9'10")

Utility Room - 1.98m x 1.3m (6'6" x 4'3")

WC - 1.98m x 0.86m (6'6" x 2'10")