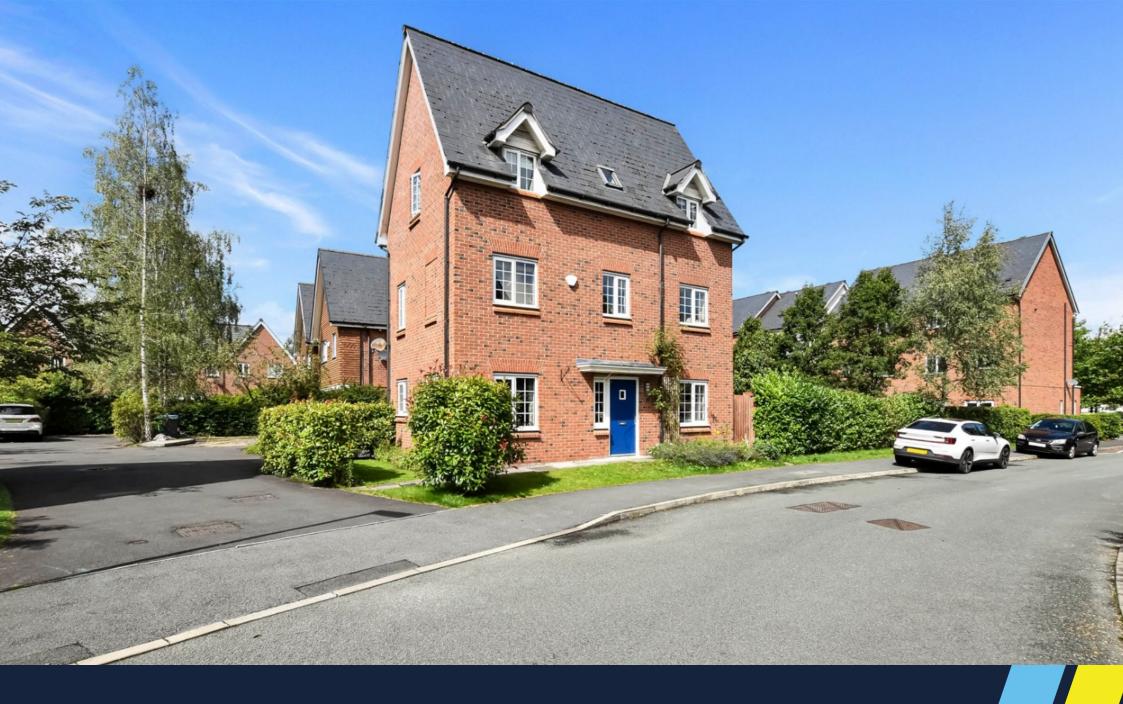

## Houghton Avenue, Warrington Offers Over £325,000

**1** 5 **1** 3 **1** 2

A FIVE bedroom detached family home occupying a most favourable position within this popular residential development.

Arranged over three floors, the spacious accommodation extends to approximately 1556 sqft and simply must be viewed to be fully appreciated.

In brief details the property includes; a welcoming entrance hallway, a 17ft lounge with french doors opening to the rear garden, dual aspect kitchen / dining room with integrated appliances, utility room and cloaks / WC to the ground floor. At first floor level there are two double bedrooms, both of which benefit from ensuite shower facilities and a single bedroom / home office. The second floor includes two large double bedrooms served by a 'Jack & Jill' ensuite bathroom. Externally there is a single bay garage at the rear and a tarmacadam driveway providing off road parking for two cars. The pleasant, mature gardens benefit from a good degree of privacy.