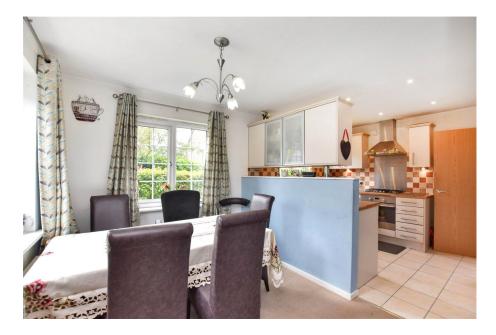

In brief details the property includes; a welcoming entrance hallway, a 17ft lounge with french doors opening to the rear garden, dual aspect kitchen / dining room with integrated appliances, utility room and cloaks / WC to the ground floor. At first floor level there are two double bedrooms, both of which benefit from ensuite shower facilities and a single bedroom / home office. The second floor includes two large double bedrooms served by a 'Jack & Jill' ensuite bathroom. Externally there is a single bay garage at the rear and a tarmacadam driveway providing off road parking for two cars. The pleasant, mature gardens benefit from a good degree of privacy.

## **Ground Floor**

Entrance Hall - 2.82m x 1.98m (9'3" max x 6'6")

Lounge - 5.23m x 3.05m (17'2" x 10'0")

Kitchen / Dining Room - 5.26m x 3m (17'3" x 9'10")

Utility Room - 1.98m x 1.3m (6'6" x 4'3")

WC - 1.98m x 0.86m (6'6" x 2'10")