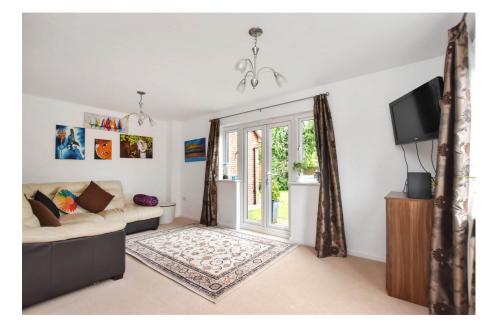

In brief details the property includes; a welcoming entrance hallway, a 17ft lounge with french doors opening to the rear garden, dual aspect kitchen / dining room with integrated appliances, utility room and cloaks / WC to the ground floor. At first floor level there are two double bedrooms, both of which benefit from ensuite shower facilities and a single bedroom / home office. The second floor includes two large double bedrooms served by a 'Jack & Jill' ensuite bathroom. Externally there is a single bay garage at the rear and a tarmacadam driveway providing off road parking for two cars. The pleasant, mature gardens benefit from a good degree of privacy.

## **Ground Floor**

Entrance Hall - 2.82m x 1.98m (9'3" max x 6'6")

Lounge - 5.23m x 3.05m (17'2" x 10'0")

Kitchen / Dining Room - 5.26m x 3m (17'3" x 9'10")

Utility Room - 1.98m x 1.3m (6'6" x 4'3")

WC - 1.98m x 0.86m (6'6" x 2'10")