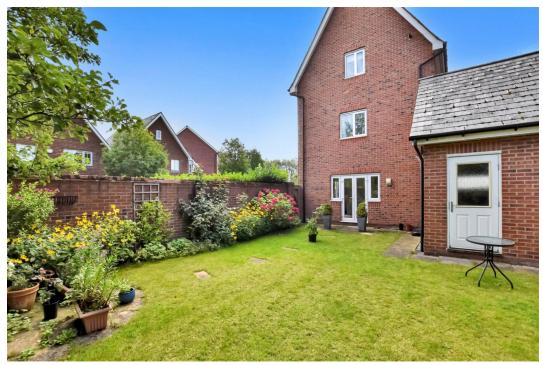

In brief details the property includes; a welcoming entrance hallway, a 17ft lounge with french doors opening to the rear garden, dual aspect kitchen / dining room with integrated appliances, utility room and cloaks / WC to the ground floor. At first floor level there are two double bedrooms, both of which benefit from ensuite shower facilities and a single bedroom / home office. The second floor includes two large double bedrooms served by a 'Jack & Jill' ensuite bathroom. Externally there is a single bay garage at the rear and a tarmacadam driveway providing off road parking for two cars. The pleasant, mature gardens benefit from a good degree of privacy.