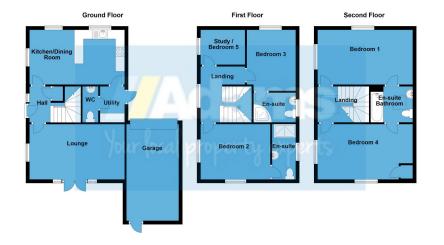

## **Ground Floor**

Entrance Hall - 2.82m x 1.98m (9'3" max x 6'6")

Lounge - 5.23m x 3.05m (17'2" x 10'0")

Kitchen / Dining Room - 5.26m x 3m (17'3" x 9'10")

Utility Room - 1.98m x 1.3m (6'6" x 4'3")

WC - 1.98m x 0.86m (6'6" x 2'10")

**First Floor** 

Landing - 3.05m x 2.82m (10'0" max x 9'3" max)

Bedroom Two - 3.81m x 3.05m (12'6" x 10'0")

Ensuite Two - 3.05m x 1.3m (10'0" x 4'3")

Bedroom Three - 3.28m x 2.69m (10'9" x 8'10")

- Detached Family Home
- Five Bedrooms
- Kitchen / Dining Room
- Garage & Driveway Parking
- Early Viewing Advised