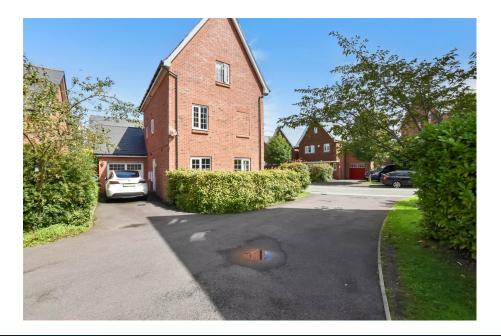

## Houghton Avenue, Warrington Offers Over £325,000

**1** 5 **1** 3 **1** 2

A FIVE bedroom detached family home occupying a most favourable position within this popular residential development.

Arranged over three floors, the spacious accommodation extends to approximately 1556 sqft and simply must be viewed to be fully appreciated.

In brief details the property includes; a welcoming entrance hallway, a 17ft lounge with french doors opening to the rear garden, dual aspect kitchen / dining room with integrated appliances, utility room and cloaks / WC to the ground floor. At first floor level there are two double bedrooms, both of which benefit from ensuite shower facilities and a single bedroom / home office. The second floor includes two large double bedrooms served by a 'Jack & Jill' ensuite bathroom. Externally there is a single bay garage at the rear and a tarmacadam driveway providing off road parking for two cars. The pleasant, mature gardens benefit from a good degree of privacy.