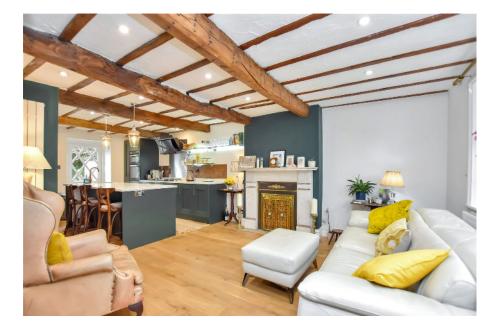

Features include; a spacious lounge with solid fuel stove, hall / boot room, orangery, a newly fitted 24ft open plan kitchen / dining / family room, first floor with two large bedrooms, a third bedroom and family bathroom, second floor with impressive master bedroom including ensuite, second large bedroom and dressing room / sixth bedroom. Outside a gated gravel driveway provides off road parking for several cars and the private rear garden benefits from a favourable westerly aspect.

## **Ground Floor**

Lounge - 4.65m x 4.09m (15'3" x 13'5")

Hallway / Boot Room - 2.87m x 2.82m (9'5" x 9'3")

Orangery - 4.5m x 3.91m (14'9" x 12'10")

**Kitchen / Dining / Family Room** - 7.59m x 3.94m (24'11" max x 12'11" max)