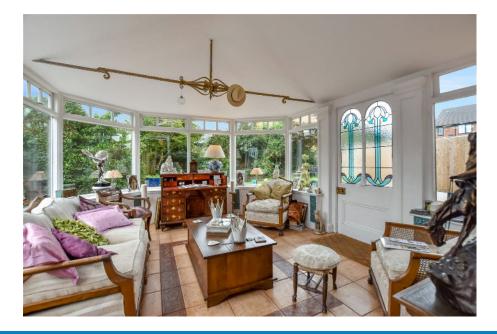

## **Ground Floor**

Lounge - 4.65m x 4.09m (15'3" x 13'5")

Hallway / Boot Room - 2.87m x 2.82m (9'5" x 9'3")

Orangery - 4.5m x 3.91m (14'9" x 12'10")

**Kitchen / Dining / Family Room** - 7.59m x 3.94m (24'11" max x 12'11" max)