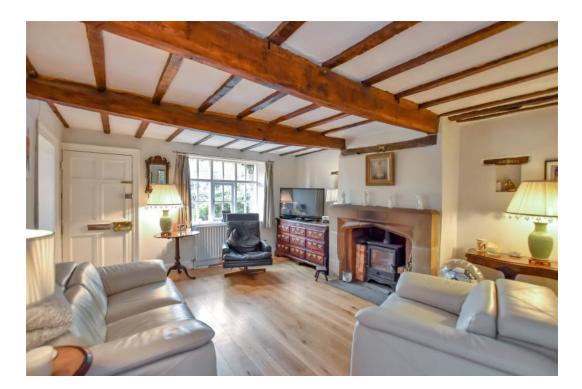

## **Roadside Farm, London Road, Stretton, Warrington** £575,000

**⊨** 6 **⊨** 2 **⊡** 2

A unique opportunity to acquire a stunning six bedroom period home in the heart of Stretton. Sympathetically renovated to a high standard throughout, Roadside Farm offers over 2100 sqft of quality accommodation which simply must be viewed to be fully appreciated.

Features include; a spacious lounge with solid fuel stove, hall / boot room, orangery, a newly fitted 24ft open plan kitchen / dining / family room, first floor with two large bedrooms, a third bedroom and family bathroom, second floor with impressive master bedroom including ensuite, second large bedroom and dressing room / sixth bedroom. Outside a gated gravel driveway provides off road parking for several cars and the private rear garden benefits from a favourable westerly aspect.

## **Ground Floor**

Lounge - 4.65m x 4.09m (15'3" x 13'5")

Hallway / Boot Room - 2.87m x 2.82m (9'5" x 9'3")

Orangery - 4.5m x 3.91m (14'9" x 12'10")

**Kitchen / Dining / Family Room** - 7.59m x 3.94m (24'11" max x 12'11" max)

- Lounge With Solid Fuel Stove
- West Facing Rear Garden
- No Chain Delay