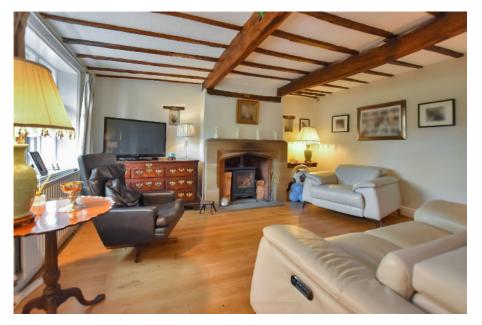

## **Roadside Farm, London Road, Stretton, Warrington** £575,000

**⊨** 6 **⊨** 2 **⊡** 2

A unique opportunity to acquire a stunning six bedroom period home in the heart of Stretton. Sympathetically renovated to a high standard throughout, Roadside Farm offers over 2100 sqft of quality accommodation which simply must be viewed to be fully appreciated.

Features include; a spacious lounge with solid fuel stove, hall / boot room, orangery, a newly fitted 24ft open plan kitchen / dining / family room, first floor with two large bedrooms, a third bedroom and family bathroom, second floor with impressive master bedroom including ensuite, second large bedroom and dressing room / sixth bedroom. Outside a gated gravel driveway provides off road parking for several cars and the private rear garden benefits from a favourable westerly aspect.

## **Ground Floor**

Lounge - 4.65m x 4.09m (15'3" x 13'5")

Hallway / Boot Room - 2.87m x 2.82m (9'5" x 9'3")

Orangery - 4.5m x 3.91m (14'9" x 12'10")

**Kitchen / Dining / Family Room** - 7.59m x 3.94m (24'11" max x 12'11" max)

- Lounge With Solid Fuel Stove
- West Facing Rear Garden
- No Chain Delay