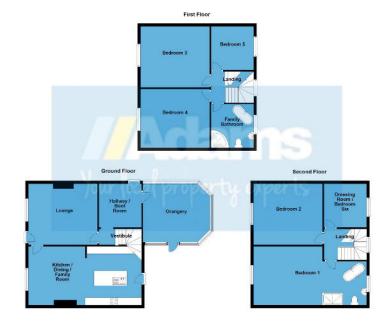

## **Ground Floor**

Lounge - 4.65m x 4.09m (15'3" x 13'5")

Hallway / Boot Room - 2.87m x 2.82m (9'5" x 9'3")

Orangery - 4.5m x 3.91m (14'9" x 12'10")

**Kitchen / Dining / Family Room** - 7.59m x 3.94m (24'11" max x 12'11" max)

**First Floor** 

Landing - 2.87m x 1.98m (9'5" x 6'6")

Bedroom Three - 4.57m x 3.56m (15'0" x 11'8" + recess)

Bedroom Four - 4.65m x 4.09m (15'3" x 13'5")

Bedroom Five - 2.95m x 2.87m (9'8" x 9'5")

Family Bathroom - 3m x 2.9m (9'10" x 9'6")

Second Floor

- Impressive Semi-Detached
  Central Stretton Location
  Home
- High Quality Accommodation Six Bedrooms / Two Baths
- 24ft Newly Fitted Kitchen
- Gated Driveway Parking
- Viewing Essential