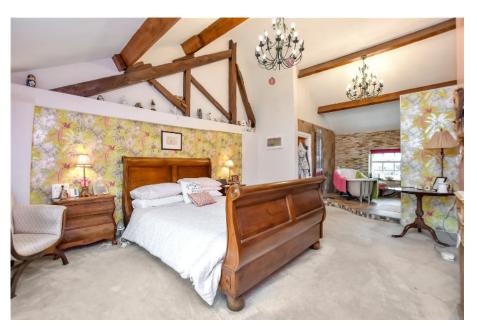

Features include; a spacious lounge with solid fuel stove, hall / boot room, orangery, a newly fitted 24ft open plan kitchen / dining / family room, first floor with two large bedrooms, a third bedroom and family bathroom, second floor with impressive master bedroom including ensuite, second large bedroom and dressing room / sixth bedroom. Outside a gated gravel driveway provides off road parking for several cars and the private rear garden benefits from a favourable westerly aspect.

**First Floor** 

Landing - 2.87m x 1.98m (9'5" x 6'6")

Bedroom Three - 4.57m x 3.56m (15'0" x 11'8" + recess)

Bedroom Four - 4.65m x 4.09m (15'3" x 13'5")

Bedroom Five - 2.95m x 2.87m (9'8" x 9'5")

Family Bathroom - 3m x 2.9m (9'10" x 9'6")