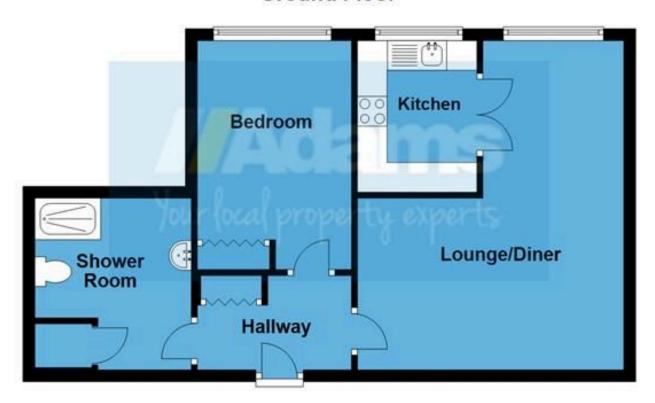

## 10 Brindley Court, WA4 6LQ

A one bedroom first floor retirement apartment located within this highly sought after development on London Road, Stockton Heath.

The development benefits from an onsite warden, secure entrance hall with intercom access, a residents lounge, laundry room, WC, guest suite, lift access to all floors, lovely communal gardens and shared parking facilities.

The apartment itself includes a private entrance hall, a spacious open plan lounge / dining room with far reaching views, kitchen, one double bedroom (with fitted wardrobes) and a good size shower room.

## **Ground Floor**