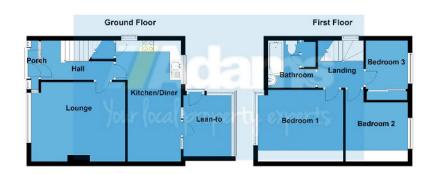

Priced to allow for a programme of improvement works, this three bedroom semi-detached property offers a great modernisation opportunity in a popular and convenient residential location.

Features include; entrance porch & hall, lounge, kitchen / diner, lean to, three bedrooms, bathroom, driveway parking and a West facing garden at the rear. Excellent scope for extension if desired (subject to the necessary consents being obtained).