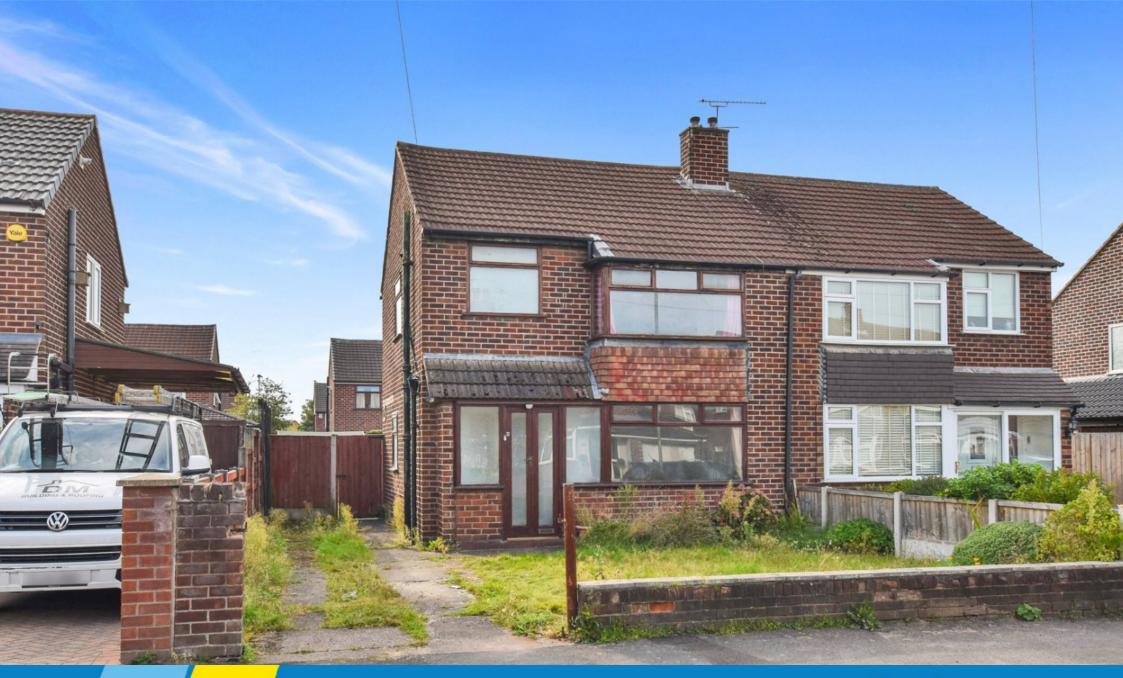

## 8 Dunmow Road, Thelwall, WA4 2HQ

Offers In Region Of £240,000

- Semi-Detached House
- Popular & Convenient Location
- Scope For Extension
- Driveway Parking
- EPC tbc Council tax C

- · Modernisation Required
- Three Bedrooms
- · West Facing Rear Garden
- No Chain Delay
- Freehold

Priced to allow for a programme of improvement works, this three bedroom semi-detached property offers a great modernisation opportunity in a popular and convenient residential location.

Features include; entrance porch & hall, lounge, kitchen / diner, lean to, three bedrooms, bathroom, driveway parking and a West facing garden at the rear. Excellent scope for extension if desired (subject to the necessary consents being obtained).