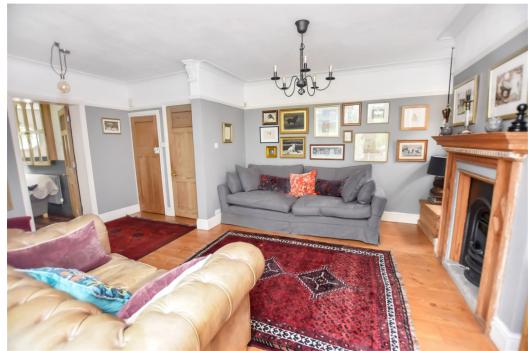

# Hall

4.32m x 1.83m (14'2" x 6'0")

**Lounge** 5.72m x 3.33m (18'9" x 10'11" + bay)

**Sitting Room** 5.61m x 3.96m (18'5" x 13'0")

**Conservatory** 3.78m x 3.58m (12'5" x 11'9")

**Kitchen / Dining Room** 6.05m x 5.74m (19'10" x 18'10")