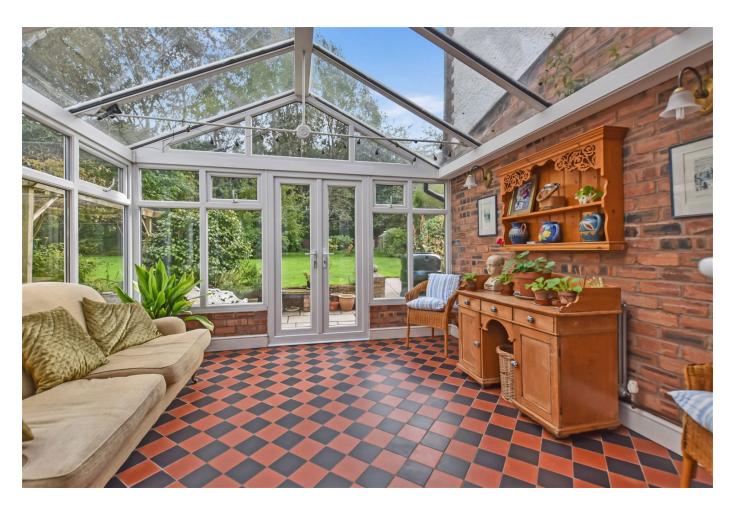

# Hall

4.32m x 1.83m (14'2" x 6'0")

**Lounge** 5.72m x 3.33m (18'9" x 10'11" + bay)

**Sitting Room** 5.61m x 3.96m (18'5" x 13'0")

**Conservatory** 3.78m x 3.58m (12'5" x 11'9")

**Kitchen / Dining Room** 6.05m x 5.74m (19'10" x 18'10")