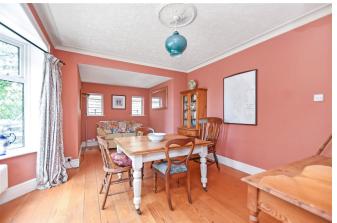

# Hall

4.32m x 1.83m (14'2" x 6'0")

**Lounge** 5.72m x 3.33m (18'9" x 10'11" + bay)

**Sitting Room** 5.61m x 3.96m (18'5" x 13'0")

**Conservatory** 3.78m x 3.58m (12'5" x 11'9")

**Kitchen / Dining Room** 6.05m x 5.74m (19'10" x 18'10")