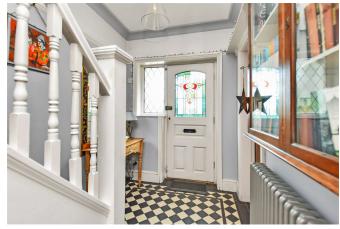

# Hall

4.32m x 1.83m (14'2" x 6'0")

**Lounge** 5.72m x 3.33m (18'9" x 10'11" + bay)

**Sitting Room** 5.61m x 3.96m (18'5" x 13'0")

**Conservatory** 3.78m x 3.58m (12'5" x 11'9")

**Kitchen / Dining Room** 6.05m x 5.74m (19'10" x 18'10")