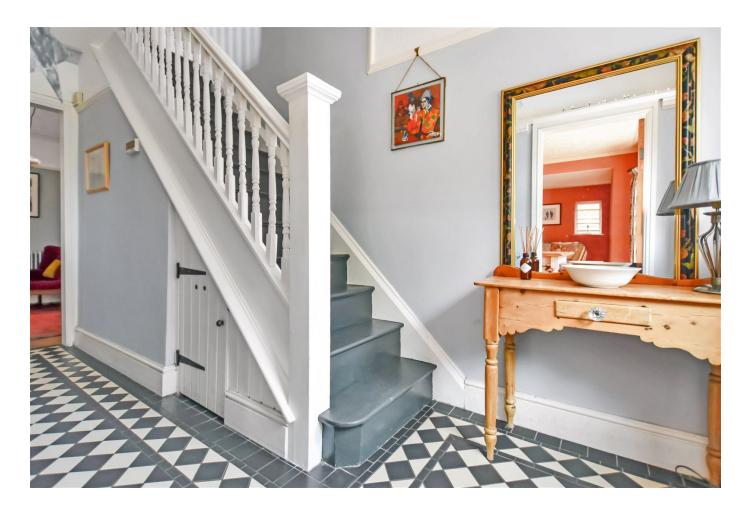

# Hall

4.32m x 1.83m (14'2" x 6'0")

**Lounge** 5.72m x 3.33m (18'9" x 10'11" + bay)

**Sitting Room** 5.61m x 3.96m (18'5" x 13'0")

**Conservatory** 3.78m x 3.58m (12'5" x 11'9")

**Kitchen / Dining Room** 6.05m x 5.74m (19'10" x 18'10")