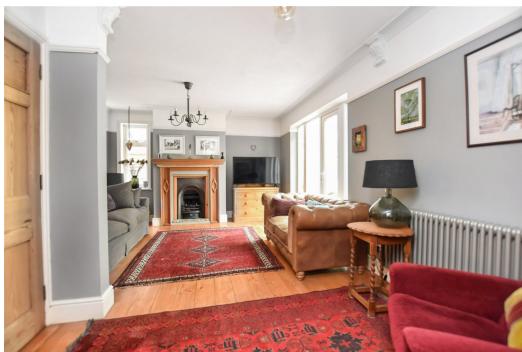

# Hall

4.32m x 1.83m (14'2" x 6'0")

**Lounge** 5.72m x 3.33m (18'9" x 10'11" + bay)

**Sitting Room** 5.61m x 3.96m (18'5" x 13'0")

**Conservatory** 3.78m x 3.58m (12'5" x 11'9")

**Kitchen / Dining Room** 6.05m x 5.74m (19'10" x 18'10")