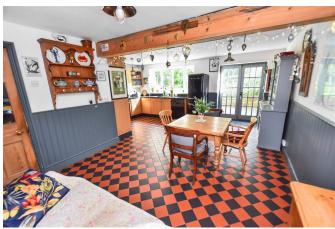

# Hall

4.32m x 1.83m (14'2" x 6'0")

**Lounge** 5.72m x 3.33m (18'9" x 10'11" + bay)

**Sitting Room** 5.61m x 3.96m (18'5" x 13'0")

**Conservatory** 3.78m x 3.58m (12'5" x 11'9")

**Kitchen / Dining Room** 6.05m x 5.74m (19'10" x 18'10")