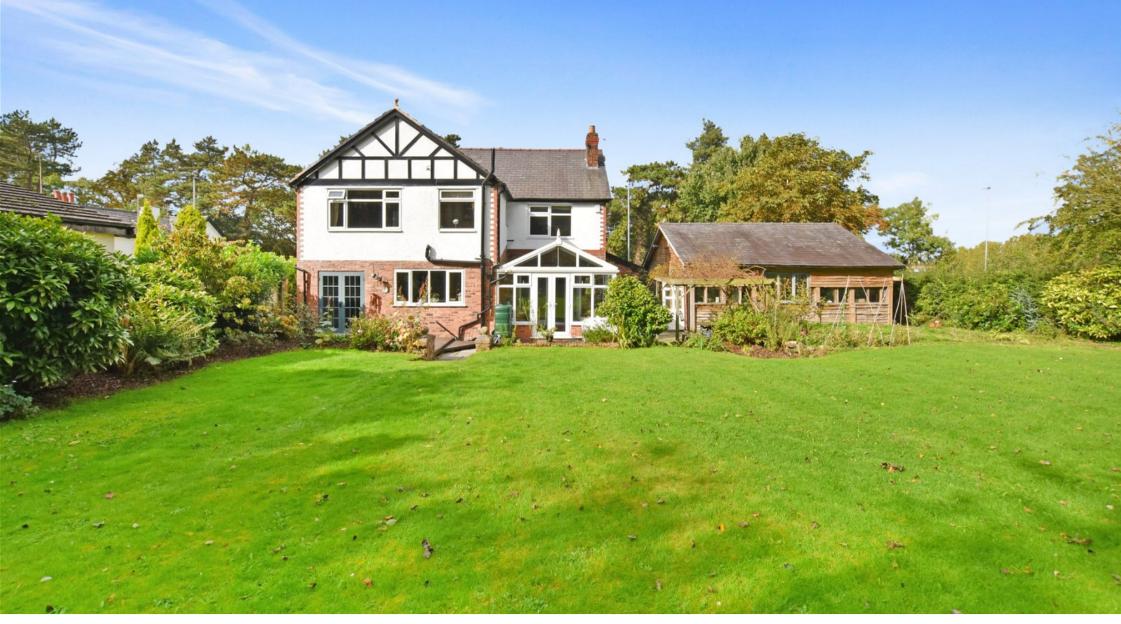

## Stockport Road, Thelwall, Warrington

\*\*SUBSTANTIAL FIVE BEDROOM FAMILY HOME. IMPRESSIVE PRIVATE GARDENS.\*\*

A substantial five bedroom detached family home standing in large private gardens extending to approximately 0.3 of an acre.

This large plot offers significant potential for development if desired (subject to the necessary consents being obtained).

The accommodation briefly includes; entrance hall, two separate reception rooms, conservatory, an open plan kitchen / dining room, utility, WC, first floor landing, five well proportioned bedrooms, ensuite and family bathroom. Outside there is gated driveway parking for multiple vehicles, a 28ft x 25ft garage / store and a mature South facing garden to the rear.