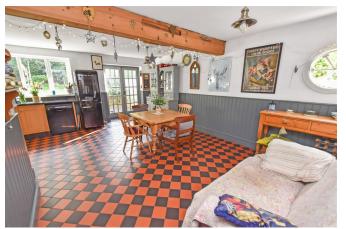

# Hall

4.32m x 1.83m (14'2" x 6'0")

**Lounge** 5.72m x 3.33m (18'9" x 10'11" + bay)

**Sitting Room** 5.61m x 3.96m (18'5" x 13'0")

**Conservatory** 3.78m x 3.58m (12'5" x 11'9")

**Kitchen / Dining Room** 6.05m x 5.74m (19'10" x 18'10")