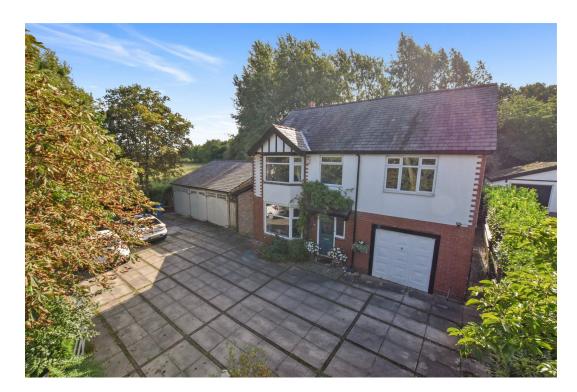

This large plot offers significant potential for development if desired (subject to the necessary consents being obtained).

The accommodation briefly includes; entrance hall, two separate reception rooms, conservatory, an open plan kitchen / dining room, utility, WC, first floor landing, five well proportioned bedrooms, ensuite and family bathroom. Outside there is gated driveway parking for multiple vehicles, a 28ft x 25ft garage / store and a mature South facing garden to the rear.