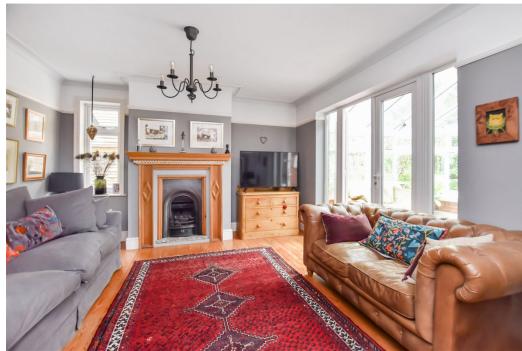

# Hall

4.32m x 1.83m (14'2" x 6'0")

**Lounge** 5.72m x 3.33m (18'9" x 10'11" + bay)

**Sitting Room** 5.61m x 3.96m (18'5" x 13'0")

**Conservatory** 3.78m x 3.58m (12'5" x 11'9")

**Kitchen / Dining Room** 6.05m x 5.74m (19'10" x 18'10")