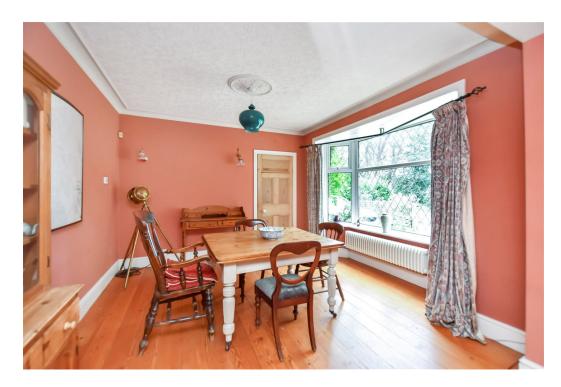

# Hall

4.32m x 1.83m (14'2" x 6'0")

**Lounge** 5.72m x 3.33m (18'9" x 10'11" + bay)

**Sitting Room** 5.61m x 3.96m (18'5" x 13'0")

**Conservatory** 3.78m x 3.58m (12'5" x 11'9")

**Kitchen / Dining Room** 6.05m x 5.74m (19'10" x 18'10")