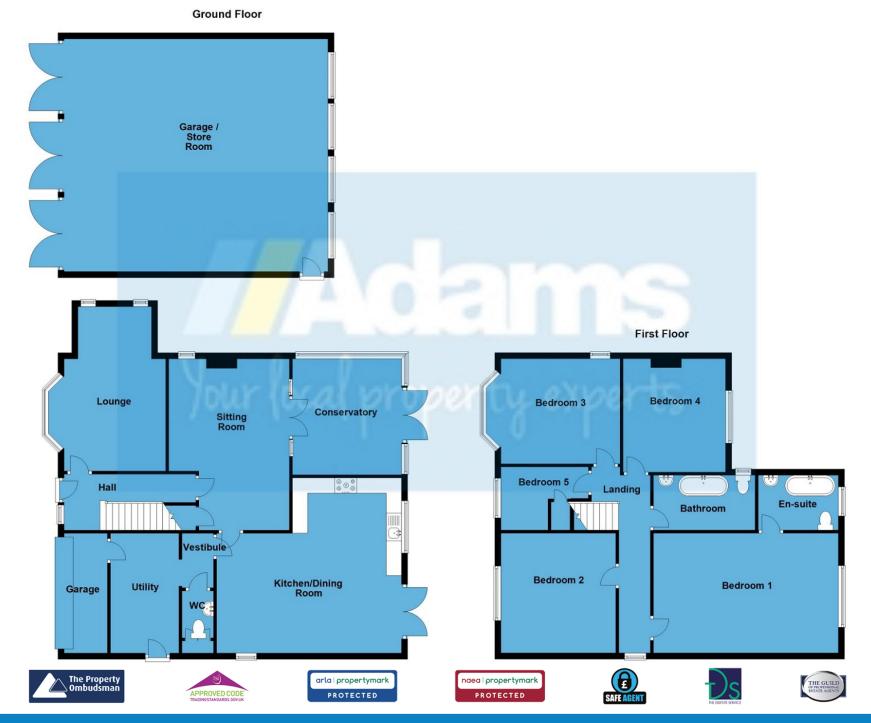

This large plot offers significant potential for development if desired (subject to the necessary consents being obtained).

The accommodation briefly includes; entrance hall, two separate reception rooms, conservatory, an open plan kitchen / dining room, utility, WC, first floor landing, five well proportioned bedrooms, ensuite and family bathroom. Outside there is gated driveway parking for multiple vehicles, a 28ft x 25ft garage / store and a mature South facing garden to the rear.

# Hall

4.32m x 1.83m (14'2" x 6'0")

**Lounge** 5.72m x 3.33m (18'9" x 10'11" + bay)

**Sitting Room** 5.61m x 3.96m (18'5" x 13'0")

**Conservatory** 3.78m x 3.58m (12'5" x 11'9")

**Kitchen / Dining Room** 6.05m x 5.74m (19'10" x 18'10")