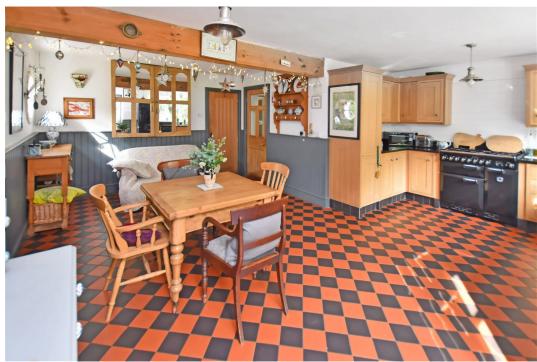

# Hall

4.32m x 1.83m (14'2" x 6'0")

**Lounge** 5.72m x 3.33m (18'9" x 10'11" + bay)

**Sitting Room** 5.61m x 3.96m (18'5" x 13'0")

**Conservatory** 3.78m x 3.58m (12'5" x 11'9")

**Kitchen / Dining Room** 6.05m x 5.74m (19'10" x 18'10")